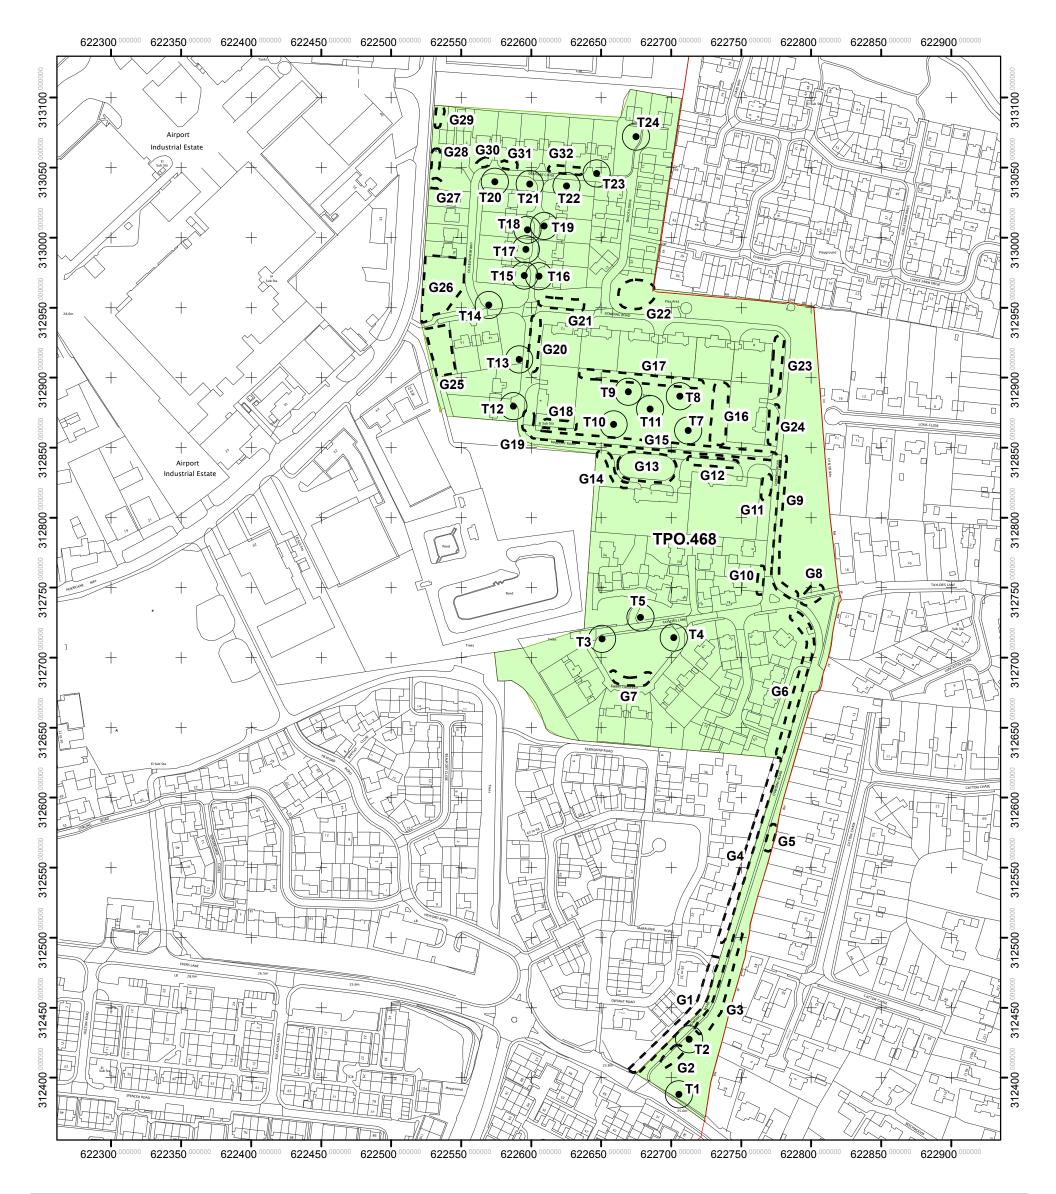

### SCHEDULE SPECIFICATION OF TREES

Article 3

# Trees specified individually (encircled in black on the map)

| Reference<br>on Maps | Description    | Situation                                                                                                                                                                                         |
|----------------------|----------------|---------------------------------------------------------------------------------------------------------------------------------------------------------------------------------------------------|
| T1                   | Oak            | Adjacent to the boundary with the highway<br>to the south of the site, in the open<br>greenspace to the East of the Dowding Road<br>entrance from Fifers Lane.<br>Grid ref - 622705 : 312389      |
| T2                   | Sycamore       | Adjacent to the footpath in the open green<br>space to the East of Dowding Road,<br>approximately 50mtrs. North East of the<br>entrance from Fifers lane<br>Grid ref - 622719 : 312431            |
| Т3                   | Oak            | In the North Western corner of the open<br>green space between Taylors Lane and<br>Embry Crescent.<br>Grid ref - 622856 : 312707                                                                  |
| T4                   | Cherry         | In the North Eastern corner of the open<br>green space between Taylors Lane and<br>Embry Crescent.<br>Grid ref - 622704 : 312714                                                                  |
| Т5                   | Oak            | In the open green space to the South of no.<br>28 Taylors Lane, adjacent to the road<br>junction bell-mouth.<br>Grid ref - 622681 : 312730                                                        |
| <del>16</del>        | Oak            | In the garden of no. 18 Taylors Lane,<br>adjacent to the road.<br>Grid ref - 622758 : 312739                                                                                                      |
| Τ7                   | Horse chestnut | In the open green-space between no. 4<br>Mallory Road & no. 7 Dowding Road.<br>Approx. 35mtrs West of the South West<br>corner of the garden of no. 7 Dowding Road.<br>Grid ref - 622704 : 312858 |
| Т8                   | Horse chestnut | In the open green-space between no. 4<br>Mallory Road & no. 7 Dowding Road.                                                                                                                       |

|             |                | Annual 10 Mars Courth of the courth of                                |
|-------------|----------------|-----------------------------------------------------------------------|
|             |                | Approx. 18 Mtrs. South of the southern                                |
|             |                | boundary of no. 10 Dowding Road.                                      |
|             |                | Grid ref - 622706 : 312883                                            |
| Т9          | Horse chestnut | In the open green-space between no. 4                                 |
|             |                | Mallory Road & no. 7 Dowding Road.                                    |
|             |                | Approx. 18 Mtrs. South of the southern                                |
|             |                | boundary of no. 11 Dowding Road.                                      |
|             |                | Grid ref - 622666 : 312886                                            |
| T10         | Horse chestnut | In the open green-space between no. 4                                 |
|             |                | Mallory Road & no. 7 Dowding Road.                                    |
|             |                | Approx. 35 Mtrs. East of the South East                               |
|             |                | corner of the garden of no. 4 Mallory Road.                           |
|             |                | Grid ref - 622660 : 312861                                            |
| T11         | Horse chestnut | In the open green-space between no. 4                                 |
|             |                | Mallory Road & no. 7 Dowding Road.                                    |
|             |                | Centrally positioned between T7, T8, T9 &                             |
|             |                | T10.                                                                  |
|             |                | Grid ref - 622685 : 312873                                            |
| T12         | Birch          | At no. 3 Mallory Road. Adjacent to and                                |
|             |                | South of the turning-head in the road.                                |
|             |                | Grid ref - 622588 : 312879                                            |
| T13         | Birch          | In the South East corner of the open green-                           |
|             |                | space to the East of no. 14 Dowding Road.                             |
|             |                | Grid ref - 622595 : 312902                                            |
| T14         | Birch          | In the open green-space to the South of no.                           |
|             |                | 1 Douglas Close. To the South West of that                            |
|             |                | space & adjacent to the road bell-mouth of                            |
|             |                | Old Blenheim Way with Dowding Road.                                   |
|             |                | Grid ref – 622572 : 312953                                            |
| T15         | Birch          | To the frontage of no. 1 Douglas Close.                               |
|             |                | Grid ref – 622597 : 312973                                            |
| T16         | Birch          | To the frontage of no. 2 Douglas Close.                               |
| . 10        |                | Grid ref – 622607 : 312972                                            |
| T17         | Birch          | To the frontage of no. 3 Douglas Close.                               |
| 11/         |                | Grid ref – 622598 : 312993                                            |
| T18         | Birch          |                                                                       |
| 110         |                | To the frontage of no. 5 Douglas Close.<br>Grid ref – 622598 : 313004 |
| <b>T</b> 10 | Direk          |                                                                       |
| Т19         | Birch          | To the frontage of no. 6 Douglas Close.                               |
| <b>T</b> 00 | <b>D</b> * I   | Grid ref – 622610 : 313008                                            |
| Т20         | Birch          | In the wide verge to the North of 7 Douglas                           |
|             |                | Close & opposite no. 10 Douglas Close.                                |

|     |                   | Grid ref – 622578 : 313041                  |
|-----|-------------------|---------------------------------------------|
| T21 | Birch             | In the wide verge to the North of 7 Douglas |
|     |                   | Close & opposite no. 11 Douglas Close.      |
|     |                   | Grid ref – 622598 : 313038                  |
| T22 | Birch             | In the North West corner of the garden of   |
|     |                   | no. 8 Douglas Close.                        |
|     |                   | Grid ref – 622625 - 313037                  |
| T23 | Cherry            | To the frontage of no. 14 Douglas Close.    |
|     |                   | Grid ref – 622649 : 313                     |
| T24 | Swedish whitebeam | In the open green-space & to the South of   |
|     |                   | no. 3 Dakota Drive.                         |
|     |                   | Grid ref – 622676 : 313074                  |

Groups of Trees (within a broken black line on the map)

| Reference<br>on Map | Description        | Situation                               |
|---------------------|--------------------|-----------------------------------------|
| <b>G1</b>           | 8 no. Cherry trees | To the West of Dowding Road and in the  |
|                     | 6 no. Rowan trees  | Southern part of the road-side verge.   |
|                     |                    | Within grid refs – 622671 : 312406      |
|                     |                    | 622719 : 312453                         |
|                     |                    | 622731 : 312490                         |
|                     |                    | 622739 : 312490                         |
|                     |                    | 622723 : 312450                         |
|                     |                    | 622675 : 312403                         |
| G2                  | 2 no. Cherry trees | To the East of Dowding Road and in the  |
|                     |                    | Southern part of the road-side verge.   |
|                     |                    | Within grid refs – 622695 : 312412      |
|                     |                    | 622700 : 312410                         |
|                     |                    | 622719 : 312424                         |
|                     |                    | 622724 : 312442                         |
| G3                  | 4 no. Cherry trees | In the road-side verge to the East of   |
|                     |                    | Dowding Road, and to the West of no. 28 |
|                     |                    | Catton Chase & nos. 5 & 6 Chase Close.  |
|                     |                    | Within grid refs – 622716 : 312433      |
|                     |                    | 622728 : 312447                         |
|                     |                    | 622745 : 312493                         |

|    |                    | 622754 : 312490                          |
|----|--------------------|------------------------------------------|
|    |                    | 622737 : 312443                          |
|    |                    | 622723 : 312427                          |
| G4 | 4 no. Cherry trees | In the road-side verge to the West of    |
|    | 3 no. Whitebeams   | Dowding Road, and to the East of nos. 20 |
|    | 3 no. Rowan trees  | – 34 Marauder Road.                      |
|    |                    | Within grid refs – 622732 : 312495       |
|    |                    | 622738 : 312492                          |
|    |                    | 622774 : 312629                          |
|    |                    | 622781 : 312628                          |
| G5 | 2 no. Cherry trees | In the road-side verge to the East of    |
|    |                    | Dowding Road, and to the West of no. 21  |
|    |                    | Catton Chase.                            |
|    |                    | Within grid refs – 622766 : 312581       |
|    |                    | 622771 : 312558                          |
|    |                    | 622777 : 312584                          |
|    |                    | 622773 : 312585                          |
| G6 | 7 no. Cherry trees | In the road-side verge to the West of    |
|    | 2 no Rowan trees   | Dowding Road, and to the East of no. 23  |
|    |                    | Taylors Lane & nos. 2-4 Dowding Road.    |
|    |                    | Within grid refs – 622773 : 312629       |
|    |                    | 622781 : 312629                          |
|    |                    | 622803 : 312702                          |
|    |                    | 622788 : 312737                          |
|    |                    | 622784 : 312731                          |
|    |                    | 622796 : 312704                          |
| G7 | 3 no. Cherry trees | In the open green-space between Taylors  |
|    |                    | Lane & Embry Crescent, and to the North  |
|    |                    | of nos. 3 & 4 Embry Crescent.            |
|    |                    | Within grid refs – 622689 : 312687       |
|    |                    | 622652 : 312695                          |
|    |                    | 622659 : 312682                          |
|    |                    | 622683 : 312680                          |
| G8 | 1 no. Ash tree     | In the open green-space opposite no. 4   |
|    | 1 no. Cherry tree  | Dowding Road & on either side of the     |
|    |                    | footpath that joins the two parts of     |
|    |                    | Taylors Lane.                            |
|    |                    | Within grid refs – 622792 : 312741       |
|    |                    | 622796 : 312751                          |
|    |                    | 622808 : 312748                          |
|    |                    | 622800 : 312735                          |

| G9  | 1 no. Poplar tree     | In the open green-space to the East of     |
|-----|-----------------------|--------------------------------------------|
|     | 10 no. Ash trees      | Dowding Road and to the North of           |
|     | 2 no. Cherry trees    | Taylors Lane, adjacent to the Eastern side |
|     |                       | of Dowding Road.                           |
|     |                       | Within grid refs – 622790 : 312736         |
|     |                       | 622773 : 312757                            |
|     |                       | 622779 : 312844                            |
|     |                       | 622786 : 312844                            |
|     |                       | 622781 : 312760                            |
|     |                       | 622792 : 312749                            |
| G10 | 1 no. Ash tree        | On the frontage of no. 5 Dowding Road.     |
|     | 1 no. Rowan tree      | Within grid refs – 622761 : 312766         |
|     | 1 no. Crab apple tree | 622763 : 312784                            |
|     | 1 no. Cherry tree     | 622770 : 312783                            |
|     |                       | 622769 : 312765                            |
| G11 | 2 no. Ash trees       | In the verge to the West of Dowding Road   |
|     |                       | and East of no. 1 Mallory Road.            |
|     |                       | Within grid refs – 622764 : 312812         |
|     |                       | 622766 : 312833                            |
|     |                       | 622774 : 312832                            |
|     |                       | 622772 : 312813                            |
| G12 | 2 no Ash trees        | In the verge to the North of no. 1 Mallory |
|     | 1 no. Cherry tree     | Road.                                      |
|     |                       | Within grid refs – 622749 : 312832         |
|     |                       | 622748 : 312840                            |
|     |                       | 622713 : 312843                            |
|     |                       | 622711 : 312834                            |
| G13 | 8 no. Ash trees       | In the oval, open green-space to the       |
|     | 1 no. Cherry tree     | North of no. 2 Mallory Road.               |
|     |                       | Within grid refs – 622668 : 312845         |
|     |                       | 622702 : 312842                            |
|     |                       | 622699 : 312827                            |
|     |                       | 622665 : 312831                            |
| G14 | 4 no. Ash trees       | In the verge adjacent to and to the North  |
|     |                       | West of no. 2 Mallory Road.                |
|     |                       | Within grid refs – 622670 : 312820         |
|     |                       | 622655 : 312824                            |
|     |                       | 622655 : 312836                            |
|     |                       | 622647 : 312841                            |
|     |                       | 622650 : 312849                            |
|     |                       | 622660 : 312842                            |

|     |                      | 622664 : 312829                           |
|-----|----------------------|-------------------------------------------|
| G15 | 4 no. Whitebeams     | In the verge on the Northern side of the  |
|     | 1 no. Norway maple   | section of Mallory Road that runs East to |
|     | 1 no. Rowan tree     | West from Dowding Road.                   |
|     | 6 no. Sycamore trees | Within grid refs – 622600 : 312859        |
|     | 9 no. Ash trees      | 622600 : 312863                           |
|     |                      | 622775 : 312850                           |
|     |                      | 622772 : 312843                           |
| G16 | 5 no. Sycamore trees | In the open green-space between no. 4     |
|     |                      | Mallory Road & no. 7 Dowding Road,        |
|     |                      | adjacent to the Western boundary of no.   |
|     |                      | 7 Dowding Road.                           |
|     |                      | Within grid refs – 622729 : 312852        |
|     |                      | 622741 : 312850                           |
|     |                      | 622744 : 312898                           |
|     |                      | 622734 : 312898                           |
| G17 | 8 no. Sycamore trees | In the open green-space between no. 4     |
|     |                      | Mallory Road & no. 7 Dowding Road,        |
|     |                      | adjacent to the Southern boundaries of    |
|     |                      | nos. 9-12 Dowding Road.                   |
|     |                      | Within grid refs – 622725 : 312899        |
|     |                      | 622635 : 312907                           |
|     |                      | 622634 : 312890                           |
|     |                      | 622727 : 312885                           |
| G18 | 2 no. Oak trees      | In the garden along the southern          |
|     | 1 no. Cherry tree    | boundary of 4 Mallory Road.               |
|     |                      | Within grid refs – 622631 : 312863        |
|     |                      | 622633 : 312871                           |
|     |                      | 622609 : 312870                           |
|     |                      | 622607 : 312864                           |
| G19 | 1 no. Sycamore tree  | In the verge on the Eastern side of       |
|     | 1 no. Rowan          | Mallory Road, opposite no. 3 Mallory      |
|     |                      | Road.                                     |
|     |                      | Within grid refs – 622593 : 312863        |
|     |                      | 622596 : 312877                           |
|     |                      | 622609 : 312877                           |
|     |                      | 622601 : 312862                           |
| G20 | 4 no. Sycamore trees | In the verge to the West of no. 13        |
|     |                      | Dowding Road.                             |
|     |                      | Within grid refs – 622599 : 312907        |
|     |                      | 622607 : 312906                           |