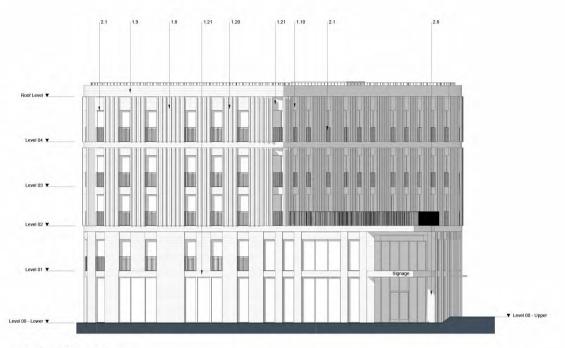

### BroadwayMalyan<sup>™</sup>

Weston Homes

Anglia Square Norwich

Elevations Block A

For Planning

1:100@A1 JP 35301 ZA-XX-DR-A-05-0301 D0-4

20.01.23

1.15 1.21 2.2 3.1 2.4 2.2 1.10 3.2 2.20 1.20 1.6 2.1

# Materials Key Brickwork Finish 1 Brickwork Finish 1.1 Red brick 1.2 Red Brick Södder Course 1.2 Red Brick Södder Course 1.3 Dank Red Brick Södder Course 1.4 Dank Red Brick Södder Course 1.5 Withe Brick Södder Course 1.6 Withe Brick Södder Course 1.6 Light Rey Brick 1.7 Light Rey Brick 1.9 Light Grey Brick Södder Course 1.11 Dank Grey Brick Södder Course 1.11 Modium Grey Brick Södder Course 1.12 Modium Grey Brick Södder Course 1.13 Modium Grey Brick Södder Course 1.14 Modium Grey Brick Södder Course 1.15 Modium Grey Brick Södder Course 1.20 Textured Brickwork 1.21 Inset Brickwork 2 Metal Work / Windo Metal Work / Window Framing Finish 2.1 Black 2.2 Brown 2.3 Grey 2.4 Dark Grey 2.5 Dark Brown 2.6 Salmon 2.7 Yellow 2.8 Green 2.9 Blue 2.20 Perforated Metal 2.21 Louvre 3 Roof Finish 3.1 Brown Roof Tile 3.2 Grey Roof Tile 3.3 Dark Grey Roof Tile 3.4 Blue Pantile 3.5 Dark Grey Pantile

1.20 Textured Brickwork 1.21 Inset Brickwork 2 Metal Work / Windo Metal Work / Window Framing Finish

2.1 Black
2.2 Brown
2.3 Grey
2.4 Dark Grey
2.5 Dark Brown
2.6 Salmon
2.7 Yellow
2.8 Green
2.9 Blue

2.20 Perforated Metal 2.21 Louvre

3 Roof Finish

3.1 Brown Roof Tile
3.2 Grey Roof Tile
3.3 Dark Grey Roof Tile
3.4 Blue Pantile
3.5 Dark Grey Pantile

| D0-4 | 26.01.29 | Issued For Planning | D0-5 | 16.06.22 | Issued For Planning | D0-2 | 15.07.22 | Issued For Planning | D0-1 | 31.03.22 | Issued For Planning | D0-1 | 31.03.22 | Issued For Planning | D0-1 | D1-1 | D1-