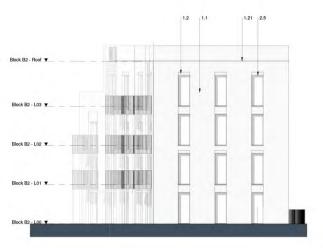

20.01.23

B2 - 05 - East Elevation Scale 1:100

3 B2 - 05 - North Elevation

4 B2 - 05 - West Elevation

Contractors and consultants are not to scale dimensions from this drawing

Reproduced by permission of Ordnance Survey on behalf of HMSO © CROWN COPYRIGHT and database right 2009 All rights reserved Ordnance Survey Licence number AL 1000 22432 Broadway Malyan Limited

### BroadwayMalyan<sup>вм</sup>

Weston Homes

Anglia Square

Norwich

Description Elevations

Block B2

35301

For Planning

1:100@A1 JP

ZB-XX-DR-A-05-0301 D0-4

20.01.23

Reproduced by permission of Ordnance Survey on behalf of HMSO © CROWN COPYRIGHT and database right 2008 All rights reserved Ordnance Survey Licence number AL 1000 22432 Broadway Malyan Limited