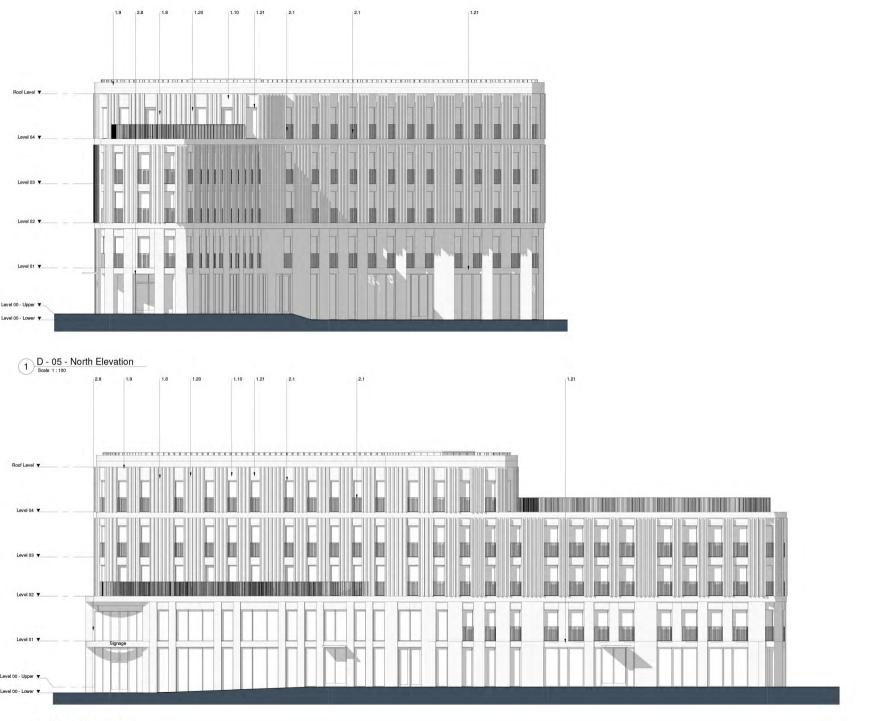

### BroadwayMalyan<sup>вм</sup>

Weston Homes

Anglia Square

Norwich

Elevations

Block D

For Planning

1:100@A1 OR

35301 ZD-XX-DR-A-05-0300 D0-4

Original size 100mm @ A1 Copyright Broadway Malyan Limited

1 D - 05 - South Elevation

2 D - 05 - West Elevation

Contractors and consultants are not to scale dimensions from this drawing

Reproduced by permission of Ordnance Survey on behalf of HMSO © CROWN COPYRIGHT and database right 2008 All rights reserved Ordnance Survey Licence number AL 1000 22432 Broadway Malyan Limited

The survey information shown on this drawing is based on a topographical survey prepared by a third party and Broadway Malyan Limited accept no responsibility for the accuracy or completeness of the survey.

Landscape shown is for illustrative purposes only. For detailed landscape information, please refer to the landscape information & documents.