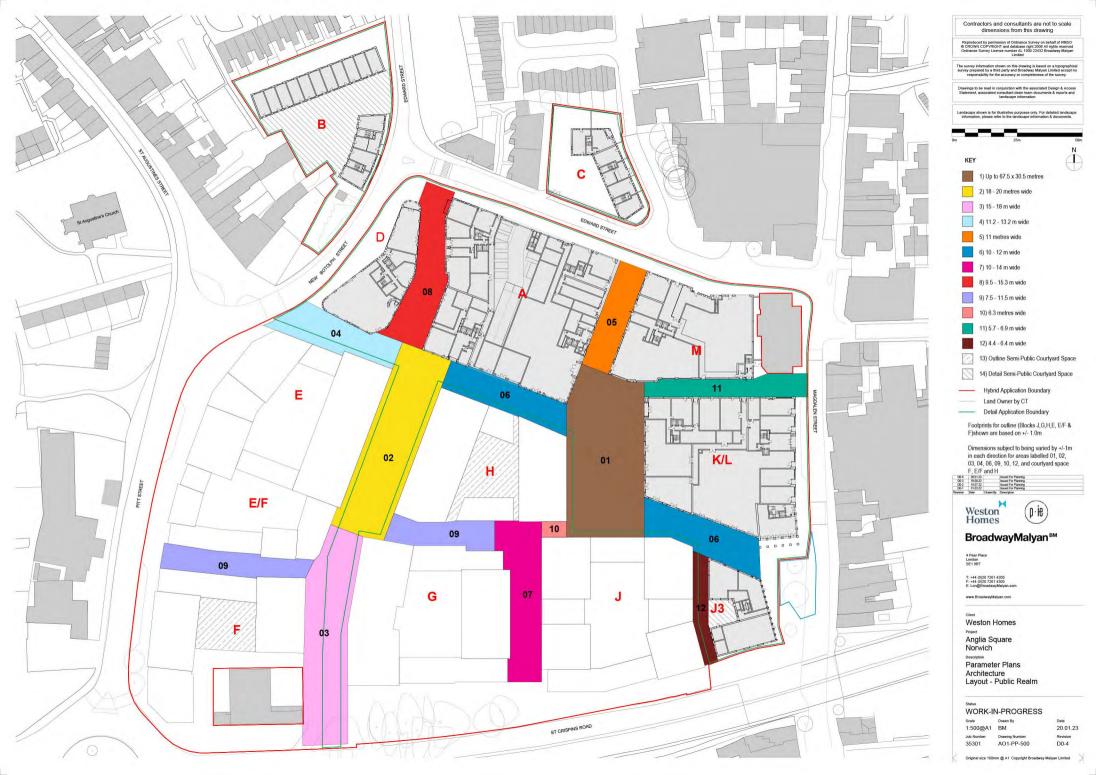

Fire Strategy: Subject to fire input & coordination

Hybrid Application Boundary

Land Owned by CT

Detail Application Boundary

Note: Indicative Outline Buildings: E, F, E/F, G, H & J shown faded

### BroadwayMalyan™

Weston Homes

Anglia Square Norwich

Masterplan Level 01

For Planning

1:500@A1 BM

ZZ-01-DR-A-01-0101 D0-4

20.01.23

Footprint of Development zones

- Development zones (excludes balcony and canopy zones).

Footprints for outline (Blocks J,G,H,E, E/F & F) shown are based on +/- 1.0m

- Site B - Area 0.27 ha

- Site C - Area 0.13 ha

- Detailed Application (Block A,B,C,D,M,KL & J3) and public realm - Area 2.25ha

- Application Boundary (All Blocks) and public realm - Area 4.65ha

— Hybrid Application Boundary

Land Owner by CT

Detail Application Boundary