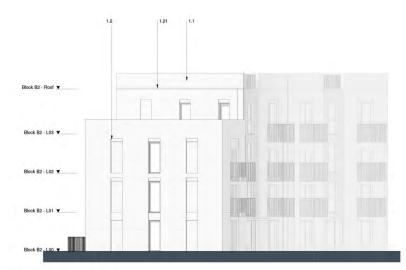

20.01.23

B2 - 05 - East Elevation Scale 1:100

3 B2 - 05 - North Elevation

4 B2 - 05 - West Elevation

Contractors and consultants are not to scale dimensions from this drawing

Reproduced by permission of Ordnance Survey on behalf of HMSO © CROWN COPYRIGHT and database right 2009 All rights reserved Ordnance Survey Licence number AL 1000 22432 Broadway Malyan Limited

### BroadwayMalyan<sup>вм</sup>

Weston Homes

Anglia Square

Norwich

Description Elevations

Block B2

35301

For Planning

1:100@A1 JP

ZB-XX-DR-A-05-0301 D0-4

20.01.23

Reproduced by permission of Ordnance Survey on behalf of HMSO © CROWN COPYRIGHT and database right 2008 All rights reserved Ordnance Survey Licence number AL 1000 22432 Broadway Malyan Limited