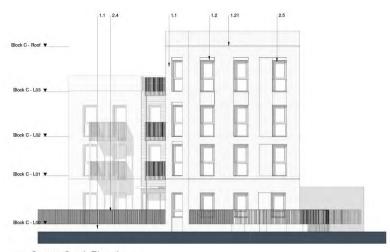

(b·j6)

Weston Homes

Weston Homes

Anglia Square

Norwich

Description

Elevations

Block C

Status For Planning

1:100@A1 OR

20.01.23 35301 ZC-XX-DR-A-05-0300 D0-4

C - 05 - South Elevation

2 C - 05 - West Elevation

Landscape shown is for illustrative purposes only. For detailed landscape information, please refer to the landscape information & documents.