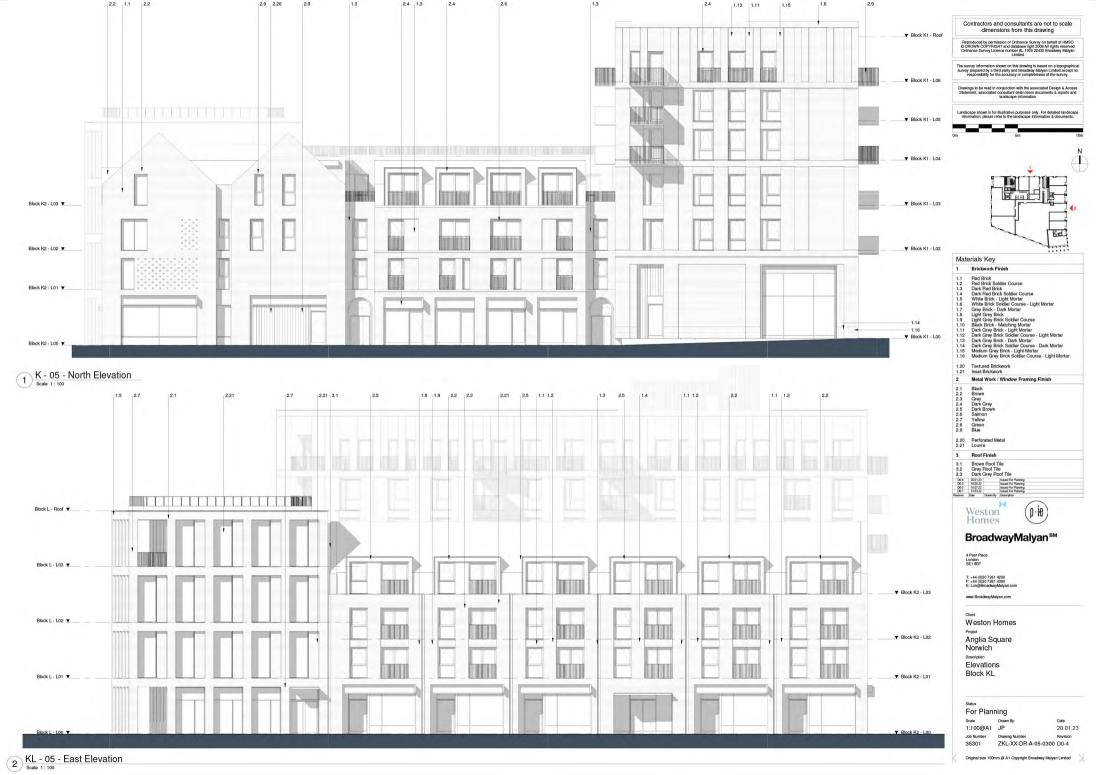

AO1-PP-400

Original size 100mm @ A1 Copyright Broadway Malyan Limited

20.01.23 D0-4

1 A - 05 - East Elevation

Contractors and consultants are not to scale dimensions from this drawing

Reproduced by permission of Ordnance Survey on behalf of HMSO © CROWN COPYRIGHT and database right 2009 All rights reserved Ordnance Survey Licence number AL 1000 22432 Broadway Malyan Limited

# Materials Key Brickwork Finish 1 Brickwork Finish 1.1 Red brick 1.2 Red Brick Södder Course 1.2 Red Brick Södder Course 1.3 Dank Red Brick Södder Course 1.4 Dank Red Brick Södder Course 1.5 Withe Brick Södder Course 1.6 Withe Brick Södder Course 1.6 Light Rey Brick 1.7 Light Rey Brick 1.9 Light Grey Brick Södder Course 1.11 Dank Grey Brick Södder Course 1.11 Modium Grey Brick Södder Course 1.12 Modium Grey Brick Södder Course 1.13 Modium Grey Brick Södder Course 1.14 Modium Grey Brick Södder Course 1.15 Modium Grey Brick Södder Course 1.20 Textured Brickwork 1.21 Inset Brickwork 2 Metal Work / Windo Metal Work / Window Framing Finish 2.1 Black 2.2 Brown 2.3 Grey 2.4 Dark Grey 2.5 Dark Brown 2.6 Salmon 2.7 Yellow 2.8 Green 2.9 Blue 2.20 Perforated Metal 2.21 Louvre 3 Roof Finish 3.1 Brown Roof Tile 3.2 Grey Roof Tile 3.3 Dark Grey Roof Tile 3.4 Blue Pantile 3.5 Dark Grey Pantile