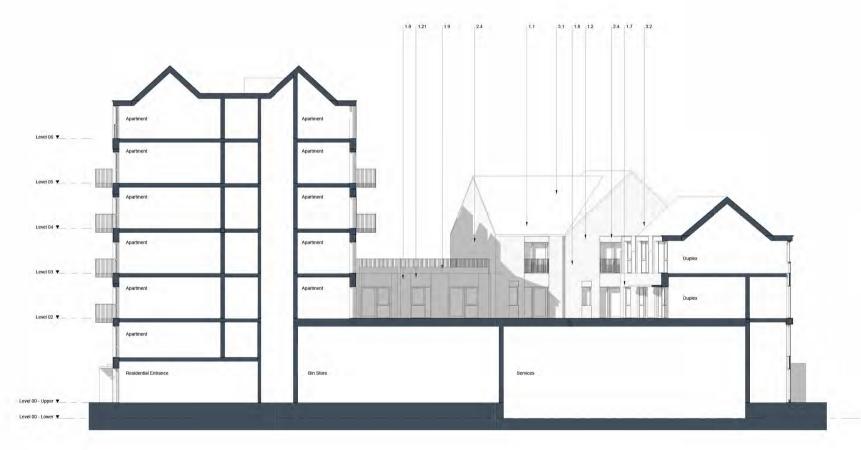

# Materials Key Brickwork Finish 1 Brickwork Finish 1.1 Red brick 1.2 Red Brick Södder Course 1.2 Red Brick Södder Course 1.3 Dank Red Brick Södder Course 1.4 Dank Red Brick Södder Course 1.5 Withe Brick Södder Course 1.6 Withe Brick Södder Course 1.6 Light Rey Brick 1.7 Light Rey Brick 1.9 Light Grey Brick Södder Course 1.11 Dank Grey Brick Södder Course 1.11 Modium Grey Brick Södder Course 1.12 Modium Grey Brick Södder Course 1.13 Modium Grey Brick Södder Course 1.14 Modium Grey Brick Södder Course 1.15 Modium Grey Brick Södder Course 1.20 Textured Brickwork 1.21 Inset Brickwork 2 Metal Work / Windo Metal Work / Window Framing Finish 2.1 Black 2.2 Brown 2.3 Grey 2.4 Dark Grey 2.5 Dark Brown 2.6 Salmon 2.7 Yellow 2.8 Green 2.9 Blue 2.20 Perforated Metal 2.21 Louvre 3 Roof Finish 3.1 Brown Roof Tile 3.2 Grey Roof Tile 3.3 Dark Grey Roof Tile 3.4 Blue Pantile 3.5 Dark Grey Pantile

### BroadwayMalyan<sup>™</sup>

Weston Homes

Anglia Square Norwich

Elevations Block A

For Planning

1:100@A1 JP 35301 ZA-XX-DR-A-05-0301 D0-4

20.01.23

1.15 1.21 2.2 3.1 2.4 2.2 1.10 3.2 2.20 1.20 1.6 2.1