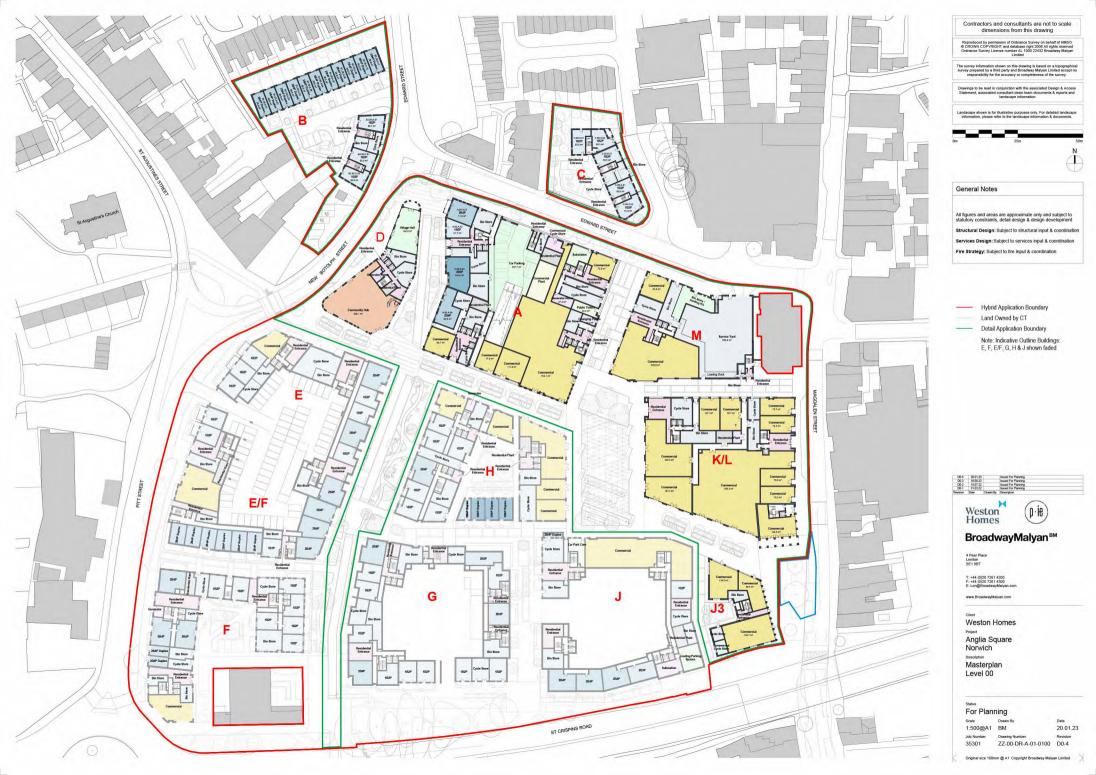

All figures and areas are approximate only and subject to statutory constraints, detail design & design development Structural Design: Subject to structural input & coordination Services Design: Subject to services input & coordination

Fire Strategy: Subject to fire input & coordination

Application Boundary

Land Ownerd by CT to be subject to separate application for part of the Mobility Hub

### BroadwayMalyan™

T: +44 (0)20 7261 4200 F: +44 (0)20 7261 4300 E: Lon@BroadwayMailyan.com

Weston Homes

Anglia Square Norwich

Hybrid Application Site Plan Block Plan on Existing OS Base

For Planning

Scale Drawn By 1:500@A1 BM

Footprint of Development zones

- Development zones (excludes balcony and canopy zones).

Footprints for outline (Blocks J,G,H,E, E/F & F) shown are based on +/- 1.0m

- Site B - Area 0.27 ha

- Site C - Area 0.13 ha

- Detailed Application (Block A,B,C,D,M,KL & J3) and public realm - Area 2.25ha

- Application Boundary (All Blocks) and public realm - Area 4.65ha

— Hybrid Application Boundary

Land Owner by CT

Detail Application Boundary