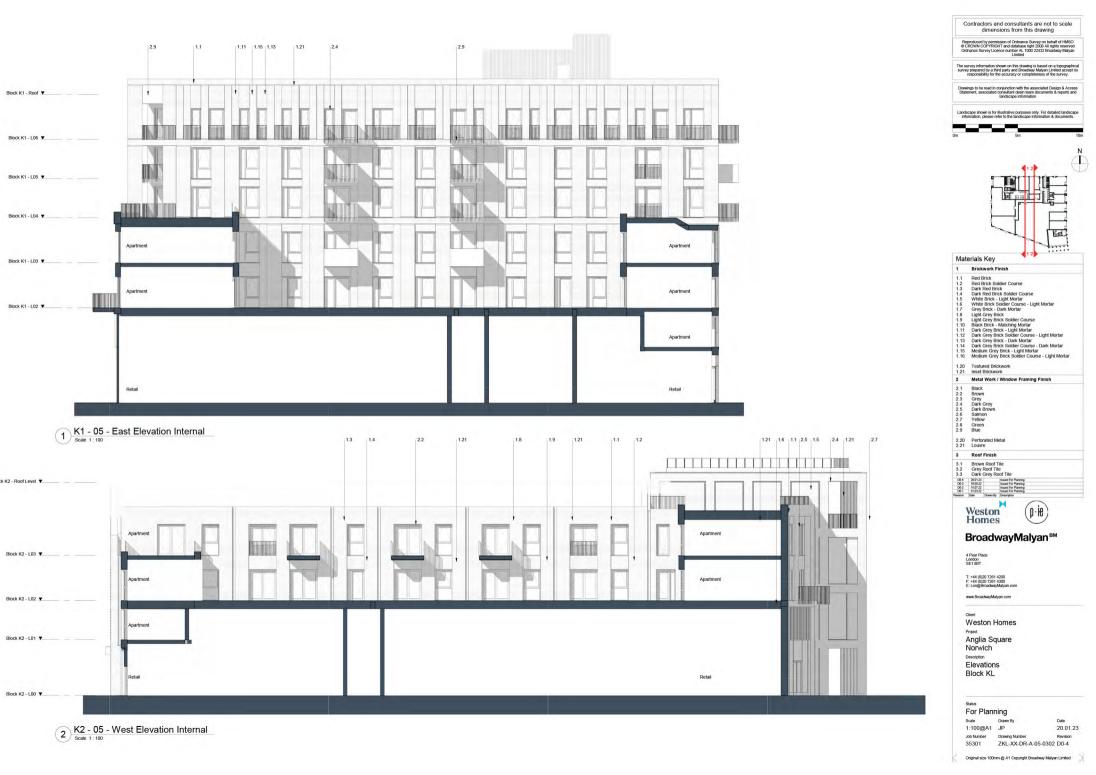

# Brickwork Finish 1 Brickwork Finish 1.2 Red Brick Södier Course 1.2 Red Brick Södier Course 1.3 Dark Red Brick Södier Course 1.4 Dark Red Brick Södier Course 1.5 Withe Brick - Light Mortar 1.6 Whate Brick Södier Course - Light Mortar 1.7 Light Crey Brick - Södier Course 1.9 Light Crey Brick - Södier Course 1.10 Black Brick - Matching Mortar 1.11 Dark Crey Brick - Södier Course 1.12 Dark Crey Brick - Södier Course 1.13 Dark Crey Brick - Södier Course 1.14 Dark Crey Brick - Södier Course 1.15 Dark Crey Brick - Södier Course 1.16 Modium Grey Brick Södier Course 1.17 Modium Grey Brick Södier Course 1.18 Modium Grey Brick Södier Course 1.19 Modium Grey Brick Södier Course 1.19 Modium Grey Brick Södier Course 1.10 Modium Grey Brick Södier Course

1.20 Textured Brickwork 1.21 Inset Brickwork 2 Metal Work / Windo Metal Work / Window Framing Finish

2.1 Black 2.2 Brown 2.3 Grey 2.4 Dark Grey 2.5 Dark Brown 2.6 Salmon 2.7 Yellow 2.8 Green 2.9 Blue

2.20 Perforated Metal 2.21 Louvre

3 Roof Finish

3.1 Brown Roof Tile
3.2 Grey Roof Tile
3.3 Dark Grey Roof Tile
3.4 Blue Pantile
3.5 Dark Grey Pantile

| D0-4 | 26.01.23 | Issued For Planning | D0-5 | 16.06.22 | Issued For Planning | D0-2 | 15.07.22 | Issued For Planning | D0-1 | 31.03.22 | Issued For Planning | Revision | Date | Dnam By Description |

### BroadwayMalyan<sup>вм</sup>

Weston Homes

Anglia Square

Norwich

Elevations Block A

Status

For Planning

1:100@A1 OR 35301 ZA-XX-DR-A-05-0303 D0-4

Original size 100mm @ A1 Copyright Broadway Malyan Limited

1 A2 - 05 - West Elevation Internal

Contractors and consultants are not to scale dimensions from this drawing

Reproduced by permission of Ordnance Survey on behalf of HMSO © CROWN COPYRIGHT and database right 2008 All rights reserved Ordnance Survey Licence number AL 1000 22432 Broadway Malyan Limited