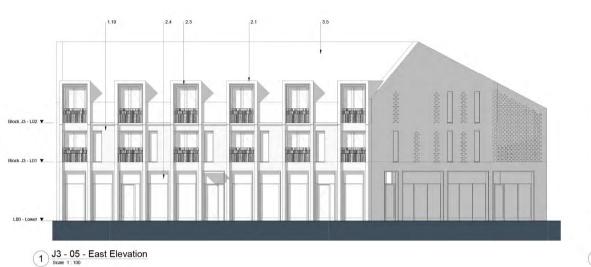

### BroadwayMalyan<sup>вм</sup>

Weston Homes

Anglia Square Norwich

Elevations Block M - South Internal

For Planning

1:100@A1 JP 20.01.23

35301 ZM-XX-DR-A-05-0303 D0-4

2 J3 - 05 - North Elevation

3 J3 - 05 - West Elevation

4 J3 - 05 - South Elevation

Reproduced by permission of Ordnance Survey on behalf of HMSO © CROWN COPYRIGHT and database right 2008 All rights reserved Ordnance Survey Licence number At 1000 22432 Broadway Malyan Limited

### BroadwayMalyan<sup>вм</sup>

Weston Homes

Anglia Square Norwich

Description Elevations

Block J3

Status

35301

For Planning

1:100@A1 JP 20.01.23

ZJ-XX-DR-A-05-0300 D0-4