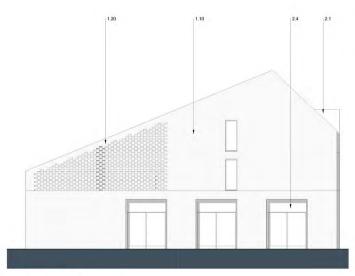

### BroadwayMalyan<sup>вм</sup>

Weston Homes

Anglia Square Norwich

Elevations Block M - South Internal

For Planning

1:100@A1 JP 20.01.23

35301 ZM-XX-DR-A-05-0303 D0-4

2 J3 - 05 - North Elevation

3 J3 - 05 - West Elevation

4 J3 - 05 - South Elevation

Reproduced by permission of Ordnance Survey on behalf of HMSO © CROWN COPYRIGHT and database right 2008 All rights reserved Ordnance Survey Licence number At 1000 22432 Broadway Malyan Limited