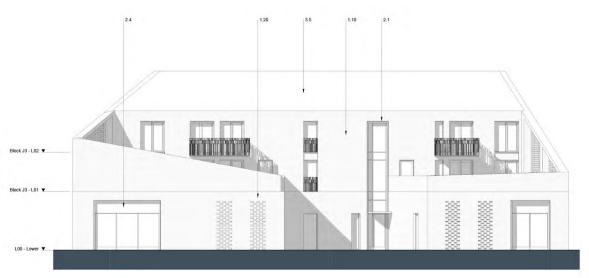

### BroadwayMalyan<sup>вм</sup>

Weston Homes

Anglia Square Norwich

Elevations Block M - South Internal

For Planning

1:100@A1 JP 20.01.23

35301 ZM-XX-DR-A-05-0303 D0-4

2 J3 - 05 - North Elevation

3 J3 - 05 - West Elevation

4 J3 - 05 - South Elevation

Reproduced by permission of Ordnance Survey on behalf of HMSO © CROWN COPYRIGHT and database right 2008 All rights reserved Ordnance Survey Licence number At 1000 22432 Broadway Malyan Limited