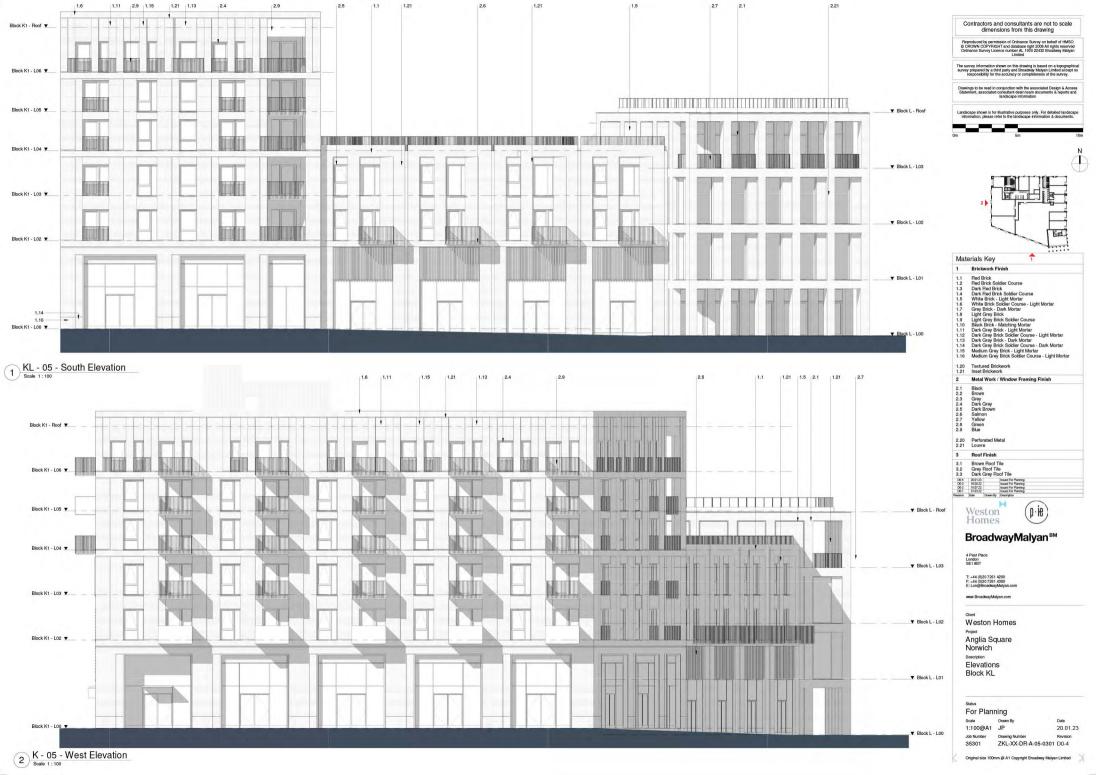

## Materials Key Brickwork Finish 1 Brickwork Finish 1.1 Red Brick 1.2 Red Brick 1.2 Red Brick 1.3 Dank Red Brick 1.4 Dank Red Brick Sodier Course 1.4 Dank Red Brick Sodier Course 1.5 Write Brick- Light Mortar 1.6 Write Brick- Light Mortar 1.7 Light Clay Brick 1.8 Light Clay Brick 1.9 Light Clay Brick 1.9 Light Clay Brick 1.10 Black Brick- Matching Mortar 1.11 Dank Clay Brick Sodier Course 1.12 Dank Clay Brick Sodier Course 1.13 Dank Clay Brick Sodier Course 1.14 Dank Clay Brick Sodier Course 1.15 Dank Clay Brick Sodier Course 1.16 Dank Clay Brick Sodier Course 1.17 Dank Clay Brick Sodier Course 1.18 Modium Crey Brick Sodier Course 1.19 Modium Crey Brick Sodier Course 1.19 Modium Crey Brick Sodier Course 1.19 Modium Crey Brick Sodier Course 1.10 Modium Crey Brick Sodier Course 1.11 Modium Crey Brick Sodier Course 1.12 Modium Crey Brick Sodier Course 1.13 Modium Crey Brick Sodier Course 1.20 Textured Brickwork 1.21 Inset Brickwork Metal Work / Window Framing Finish Black Brown Grey Dark Grey Dark Brown Salmon Yellow Green Blue 2.1 2.2 2.3 2.4 2.5 2.6 2.7 2.8 2.9 2.20 Perforated Metal 2.21 Louvre Roof Finish 3.1 Brown Roof Tile 3.2 Grey Roof Tile 3.3 Dark Grey Roof Tile 3.4 Blue Pantile 3.5 Dark Grey Pantile | D0-4 | 20-01-23 | | Issued For Planning | D0-3 | 16.09-22 | | Issued For Planning | D0-2 | 16.07-22 | Issued For Planning | D0-1 | 31.03-22 | Issued For Planning | Flexision | Date | Drewn By | Description |

### BroadwayMalyan™

T: +44 (0)20 7261 4200 F: +44 (0)20 7261 4300 E: Lon@BroadwayMalyan.com

Weston Homes

Anglia Square

Norwich

Elevations Block A

For Planning

1:100@A1 JP

20.01.23 35301 ZA-XX-DR-A-05-0300 D0-4

Original size 100mm @ A1 Copyright Broadway Malyan Limited

A - 05 - North Elevation

1 A - 05 - South Elevation

Contractors and consultants are not to scale dimensions from this drawing