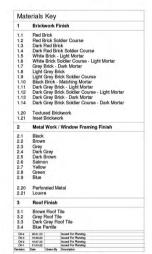

# Materials Key Brickwork Finish 1 Brickwork Finish 1.1 Red brick 1.2 Red Brick Södder Course 1.2 Red Brick Södder Course 1.3 Dank Red Brick Södder Course 1.4 Dank Red Brick Södder Course 1.5 Withe Brick Södder Course 1.6 Withe Brick Södder Course 1.6 Light Rey Brick 1.7 Light Rey Brick 1.9 Light Grey Brick Södder Course 1.11 Dank Grey Brick Södder Course 1.11 Modium Grey Brick Södder Course 1.12 Modium Grey Brick Södder Course 1.13 Modium Grey Brick Södder Course 1.14 Modium Grey Brick Södder Course 1.15 Modium Grey Brick Södder Course 1.20 Textured Brickwork 1.21 Inset Brickwork 2 Metal Work / Windo Metal Work / Window Framing Finish 2.1 Black 2.2 Brown 2.3 Grey 2.4 Dark Grey 2.5 Dark Brown 2.6 Salmon 2.7 Yellow 2.8 Green 2.9 Blue 2.20 Perforated Metal 2.21 Louvre 3 Roof Finish 3.1 Brown Roof Tile 3.2 Grey Roof Tile 3.3 Dark Grey Roof Tile 3.4 Blue Pantile 3.5 Dark Grey Pantile