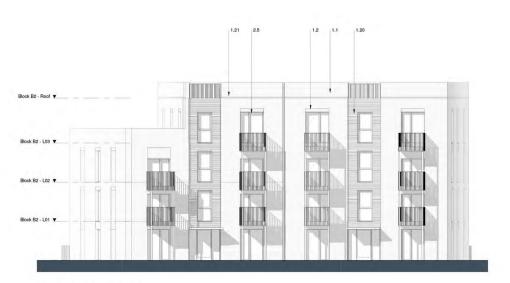

20.01.23

B2 - 05 - East Elevation Scale 1:100

3 B2 - 05 - North Elevation

4 B2 - 05 - West Elevation

Contractors and consultants are not to scale dimensions from this drawing

Reproduced by permission of Ordnance Survey on behalf of HMSO © CROWN COPYRIGHT and database right 2009 All rights reserved Ordnance Survey Licence number AL 1000 22432 Broadway Malyan Limited

### BroadwayMalyan<sup>вм</sup>

Weston Homes

Anglia Square

Norwich

Description Elevations

Block B2

35301

For Planning

1:100@A1 JP

ZB-XX-DR-A-05-0301 D0-4

20.01.23

Reproduced by permission of Ordnance Survey on behalf of HMSO © CROWN COPYRIGHT and database right 2008 All rights reserved Ordnance Survey Licence number AL 1000 22432 Broadway Malyan Limited