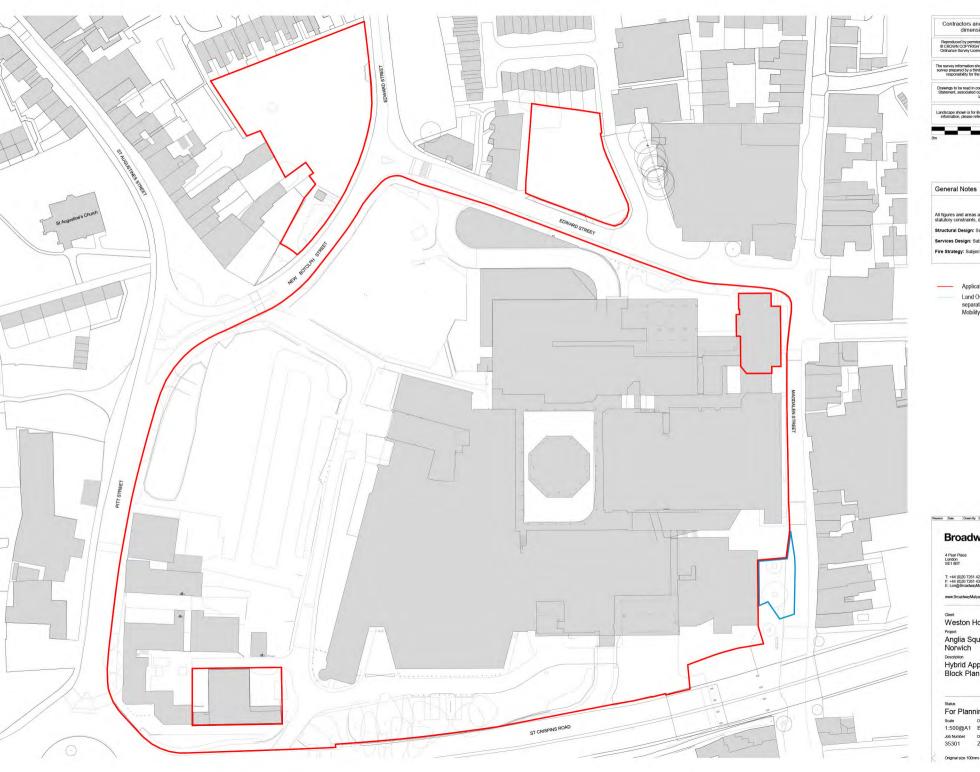

All figures and areas are approximate only and subject to statutory constraints, detail design & design development Structural Design: Subject to structural input & coordination Services Design: Subject to services input & coordination

Fire Strategy: Subject to fire input & coordination

Application Boundary

Land Ownerd by CT to be subject to separate application for part of the Mobility Hub

### BroadwayMalyan™

T: +44 (0)20 7261 4200 F: +44 (0)20 7261 4300 E: Lon@BroadwayMailyan.com

Weston Homes

Anglia Square Norwich

Hybrid Application Site Plan Block Plan on Existing OS Base

For Planning

Scale Drawn By 1:500@A1 BM

ZZ-00-DR-A-01-0200

31.03.22

Landscape shown is for illustrative purposes only. For detailed landscap information please refer to the isnoscape information & documents.