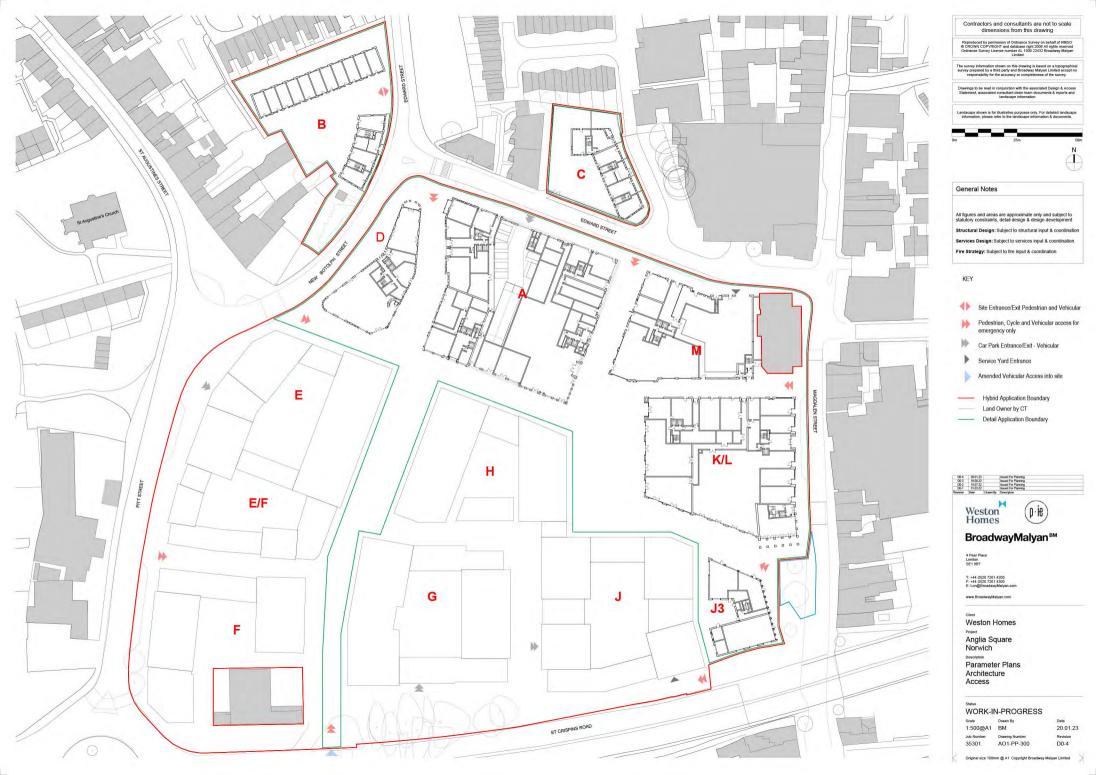

All figures and areas are approximate only and subject to statutory constraints, detail design & design development Structural Design: Subject to structural input & coordination Services Design: Subject to services input & coordination

Fire Strategy: Subject to fire input & coordination

Application Boundary

Land Ownerd by CT to be subject to separate application for part of the Mobility Hub

### BroadwayMalyan™

T: +44 (0)20 7261 4200 F: +44 (0)20 7261 4300 E: Lon@BroadwayMailyan.com

Weston Homes

Anglia Square Norwich

Hybrid Application Site Plan Block Plan on Existing OS Base

For Planning

Scale Drawn By 1:500@A1 BM