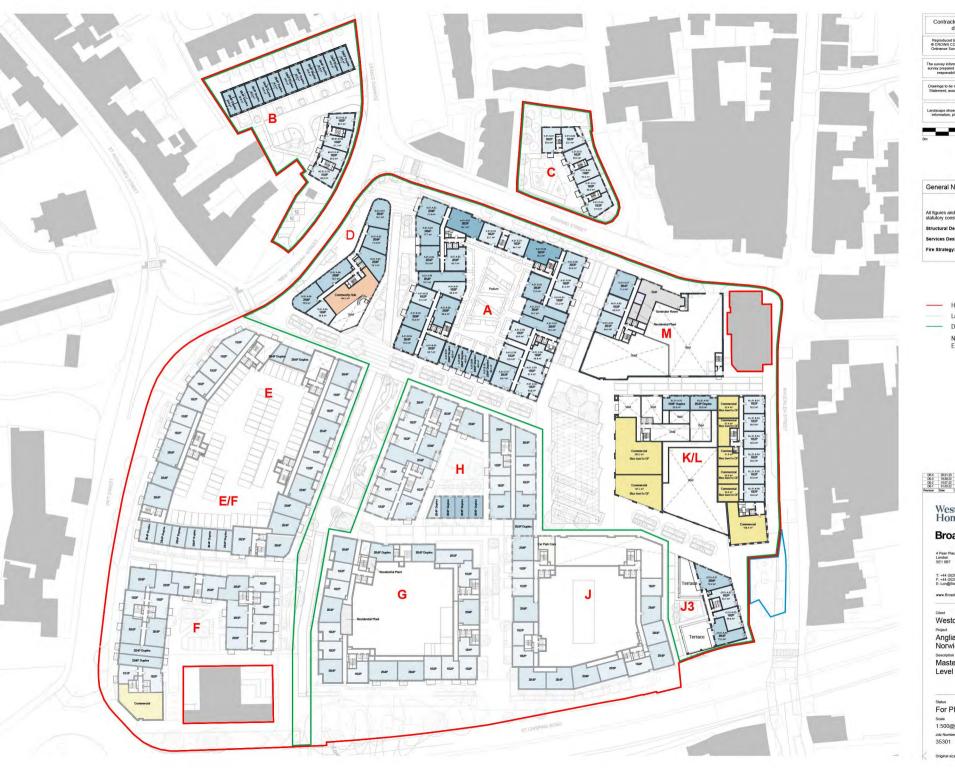

### General Notes

All figures and areas are approximate only and subject to statutory constraints, detail design & design development Structural Design: Subject to structural input & coordination

Services Design: Subject to services input & coordination

Fire Strategy: Subject to fire input & coordination

Hybrid Application Boundary

Land Owned by CT

Detail Application Boundary

Note: Indicative Outline Buildings: E, F, E/F, G, H & J shown faded

### BroadwayMalyan™

Weston Homes

Anglia Square Norwich

Masterplan Level 01

For Planning

1:500@A1 BM

ZZ-01-DR-A-01-0101 D0-4

20.01.23