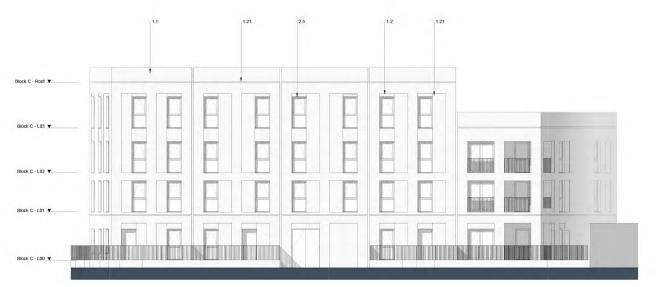

35301 ZB-XX-DR-A-05-0300 D0-4

1.21 1.21 2.5 Block C - L03 ▼ Block C - L02 ▼ Block C - L01 ▼ Block C - L00 ▼

1 C - 05 - North Elevation

2 C - 05 - East Elevation

Contractors and consultants are not to scale dimensions from this drawing

Reproduced by permission of Ordnance Survey on behalf of HMSO © CROWN COPYRIGHT and database right 2008 All rights reserved Ordnance Survey Licence number AL 1000 22432 Broadway Malyan Limited

The survey information shown on this drawing is based on a topographical survey prepared by a third party and Broadway Malyan Limited accept no responsibility for the accuracy or completeness of the survey.

Landscape shown is for illustrative purposes only. For detailed landscape information, please refer to the landscape information & documents.

| Mat  | erials                             | Key                                       |                                            |  |
|------|------------------------------------|-------------------------------------------|--------------------------------------------|--|
| 1    | Brick                              | work F                                    | inish                                      |  |
| 1.1  | Red E                              | Brick                                     |                                            |  |
| 12   | Red F                              | Red Brick Soldier Course                  |                                            |  |
| 1.3  | Dark                               | Dark Red Brick                            |                                            |  |
| 1.4  | Dark                               | Dark Red Brick Soldier Course             |                                            |  |
| 1.5  | White                              | White Brick - Light Mortar                |                                            |  |
| 16   |                                    | White Brick Soldier Course - Light Mortar |                                            |  |
| 17   | Grev                               | Brick - I                                 | Oark Mortar                                |  |
| 1.8  | Light                              | Grev Br                                   | ick                                        |  |
| 1.9  |                                    |                                           | ick Soldier Course                         |  |
| 1.10 |                                    |                                           | Matching Mortar                            |  |
| 1.11 |                                    |                                           | ick - Light Mortar                         |  |
| 1.12 | Dark                               | Grev Br                                   | ick Soldier Course - Light Mortan          |  |
| 1 13 | Dark                               | Grev Br                                   | ick - Dark Mortar                          |  |
| 1.14 |                                    |                                           | ick Soldier Course - Dark Mortar           |  |
| 1.20 | Textu                              | Textured Brickwork                        |                                            |  |
| 1.21 | Inset Brickwork                    |                                           |                                            |  |
| 2    | Metal Work / Window Framing Finish |                                           |                                            |  |
| 2.1  |                                    | Black                                     |                                            |  |
| 2.2  |                                    | Brown                                     |                                            |  |
| 2.3  |                                    | Grey                                      |                                            |  |
| 2.4  | Dark                               | Dark Grey                                 |                                            |  |
| 2.5  | Dark                               | Dark Brown                                |                                            |  |
| 2.6  |                                    | Salmon                                    |                                            |  |
| 2.7  | Yellov                             | W                                         |                                            |  |
| 2.8  | Green                              | n                                         |                                            |  |
| 2.9  | Blue                               |                                           |                                            |  |
| 2.20 | Perfo                              | Perforated Metal                          |                                            |  |
| 2.21 | Louvr                              | e                                         |                                            |  |
| 3    | Roof Finish                        |                                           |                                            |  |
| 3.1  | Brown Roof Tile                    |                                           |                                            |  |
| 3.2  | Grey Roof Tile                     |                                           |                                            |  |
| 3.3  | Dark Grey Roof Tile                |                                           |                                            |  |
| 004  | 20.01.23                           |                                           | Issued For Planning                        |  |
| D0-3 | 16.09.22                           |                                           | Issued For Planning                        |  |
| D0-2 | 15.07.22                           | _                                         | Issued For Planning<br>Issued For Planning |  |
| DO-1 | 01,03,22<br>Date                   | Drawn By                                  | Description                                |  |