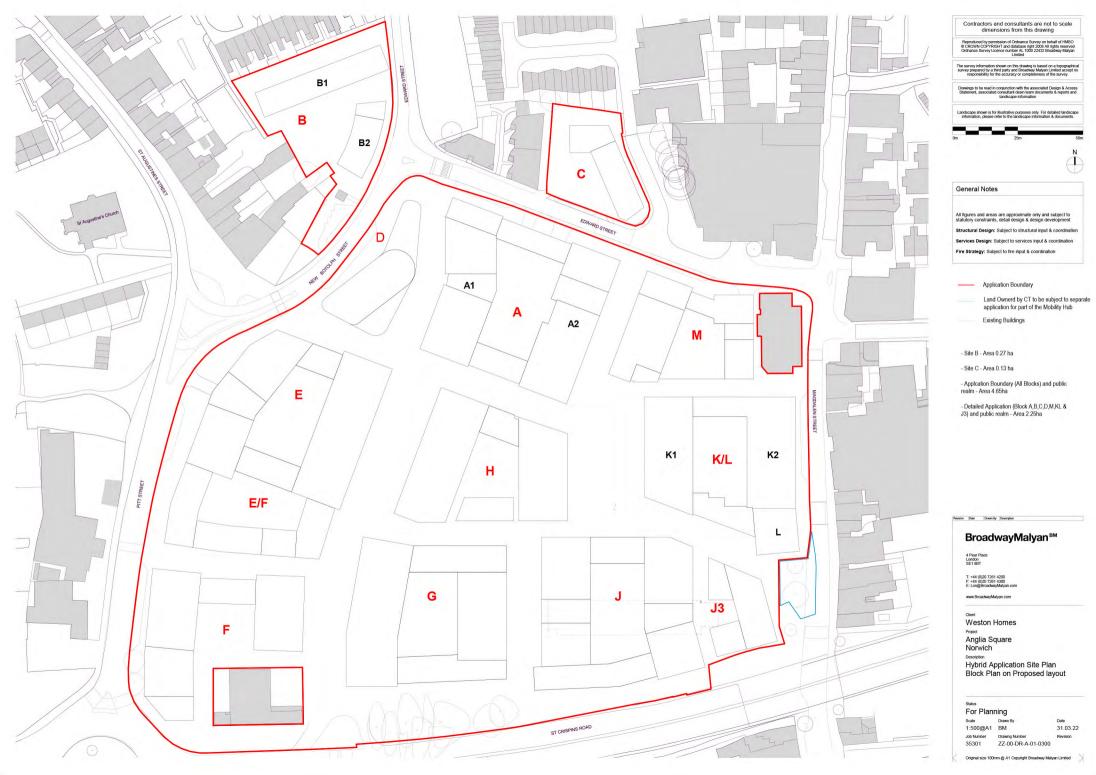

### General Notes

All figures and areas are approximate only and subject to statutory constraints, detail design & design development Structural Design: Subject to structural input & coordination

Services Design: Subject to services input & coordination

Fire Strategy: Subject to fire input & coordination

Hybrid Application Boundary

Land Owned by CT

Detail Application Boundary

Note: Indicative Outline Buildings: E, F, E/F, G, H & J shown faded

### BroadwayMalyan™

Weston Homes

Anglia Square Norwich

Masterplan Level 01

For Planning

1:500@A1 BM

ZZ-01-DR-A-01-0101 D0-4

20.01.23

Footprint of Development zones

- Development zones (excludes balcony and canopy zones).

Footprints for outline (Blocks J,G,H,E, E/F & F) shown are based on +/- 1.0m

- Site B - Area 0.27 ha

- Site C - Area 0.13 ha

- Detailed Application (Block A,B,C,D,M,KL & J3) and public realm - Area 2.25ha

- Application Boundary (All Blocks) and public realm - Area 4.65ha

— Hybrid Application Boundary

Land Owner by CT

Detail Application Boundary