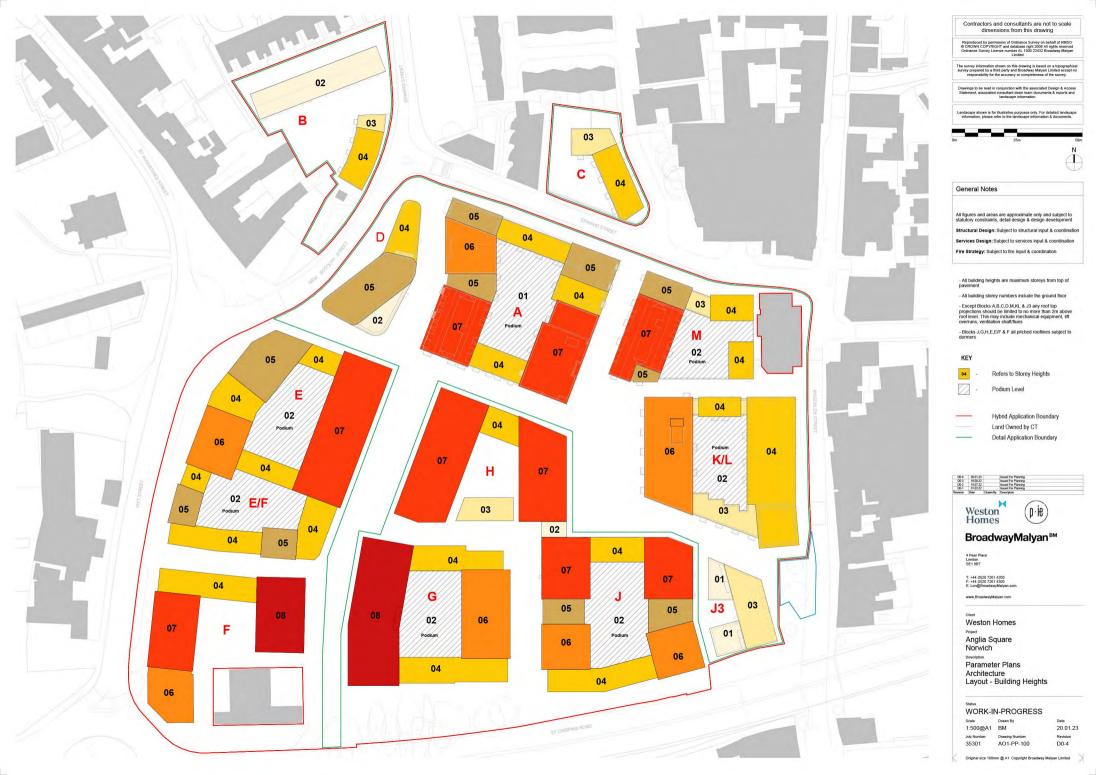

### General Notes

All figures and areas are approximate only and subject to statutory constraints, detail design & design development Structural Design: Subject to structural input & coordination

Services Design: Subject to services input & coordination

Fire Strategy: Subject to fire input & coordination

Hybrid Application Boundary

Land Owned by CT

Detail Application Boundary

Note: Indicative Outline Buildings: E, F, E/F, G, H & J shown faded

### BroadwayMalyan™

Weston Homes

Anglia Square Norwich

Masterplan Level 01

For Planning

1:500@A1 BM

ZZ-01-DR-A-01-0101 D0-4

20.01.23