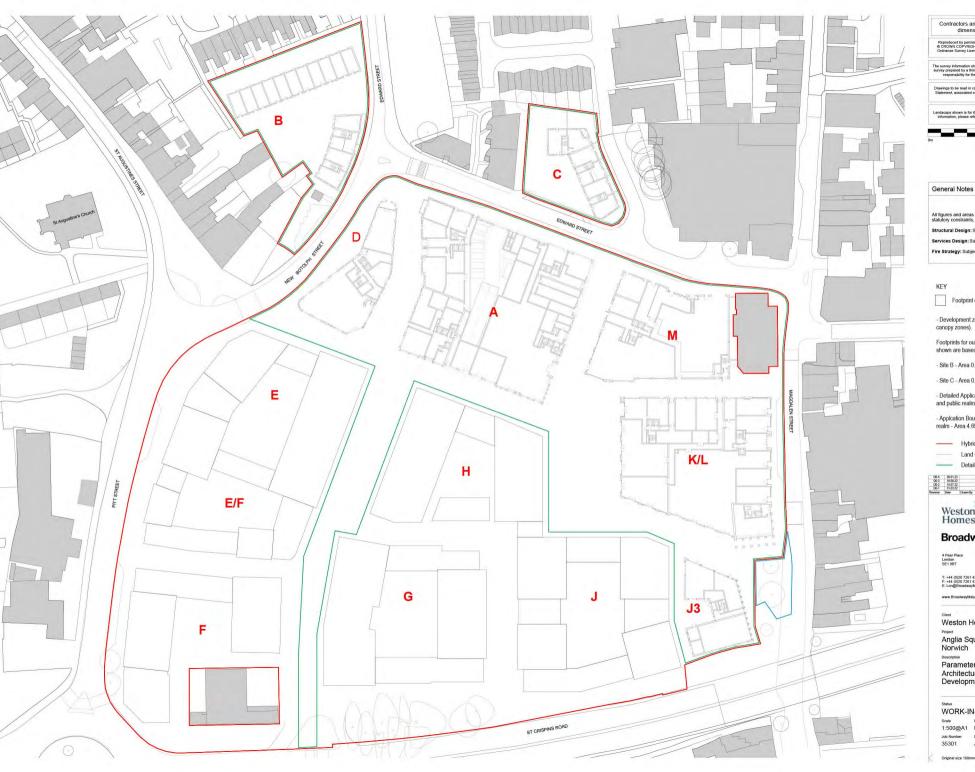

Footprint of Development zones

- Development zones (excludes balcony and canopy zones).

Footprints for outline (Blocks J,G,H,E, E/F & F) shown are based on +/- 1.0m

- Site B - Area 0.27 ha

- Site C - Area 0.13 ha

- Detailed Application (Block A,B,C,D,M,KL & J3) and public realm - Area 2.25ha

- Application Boundary (All Blocks) and public realm - Area 4.65ha

— Hybrid Application Boundary

Land Owner by CT

Detail Application Boundary

### BroadwayMalyan™

Weston Homes

Anglia Square

Norwich

Parameter Plans

Architecture Development Parcel

WORK-IN-PROGRESS

1:500@A1 BM