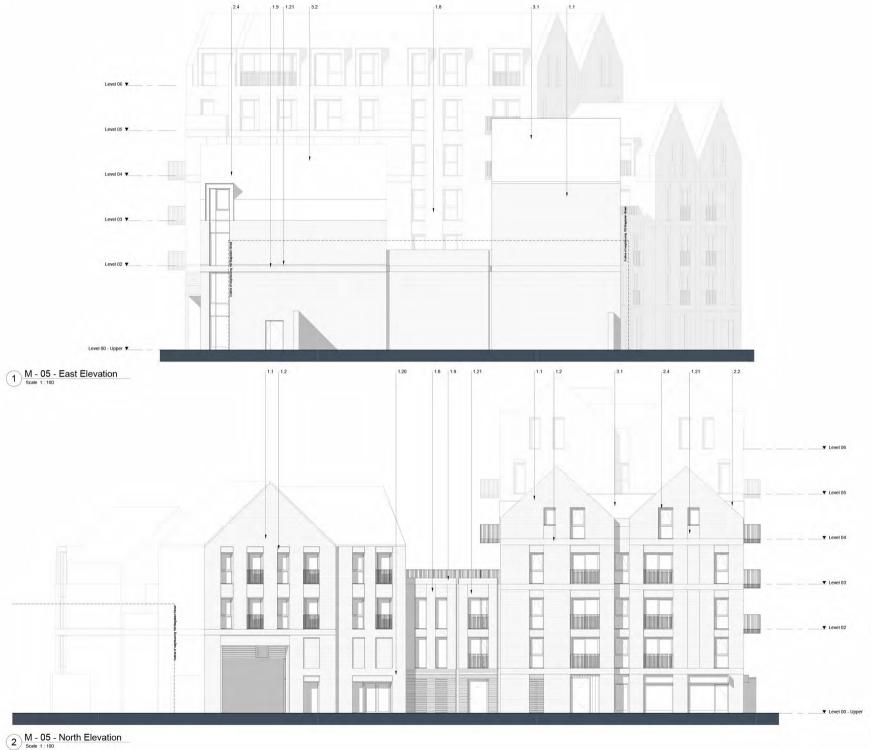

### BroadwayMalyan™

Weston Homes

Anglia Square

Norwich

Elevations Block M East & North

35301

For Planning

1:100@A1 OR

20.01.23

Original size 100mm @ A1 Copyright Broadway Malyan Limited

ZM-XX-DR-A-05-0301 D0-4

The survey information shown on this drawing is based on a topographical survey prepared by a third party and Broadway Malyan Limited accept no responsibility for the accuracy or completeness of the survey.

### BroadwayMalyan<sup>вм</sup>

T: +44 (0)20 7261 4200 F: +44 (0)20 7261 4300 E: Lon@BroadwayMalyan.com

Weston Homes

Anglia Square Norwich

Elevations Block M South & West

### For Planning

1:100@A1 OR

35301 ZM-XX-DR-A-05-0300 D0-4

Original size 100mm @ A1 Copyright Broadway Malyan Limited

M - 05 - East Elevation Internal 1 M - 05 -Scale 1:100

2 M - 05 - West Elevation Internal