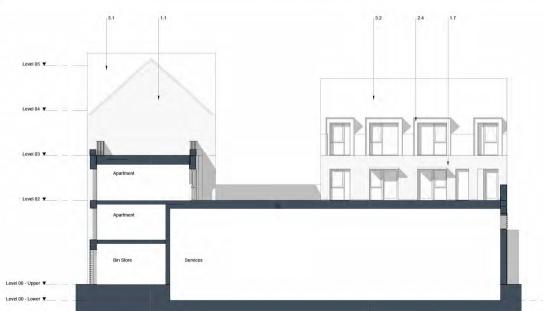

### BroadwayMalyan<sup>™</sup>

Weston Homes

Anglia Square Norwich

Elevations Block A

For Planning

1:100@A1 JP 35301 ZA-XX-DR-A-05-0301 D0-4

20.01.23

1.15 1.21 2.2 3.1 2.4 2.2 1.10 3.2 2.20 1.20 1.6 2.1