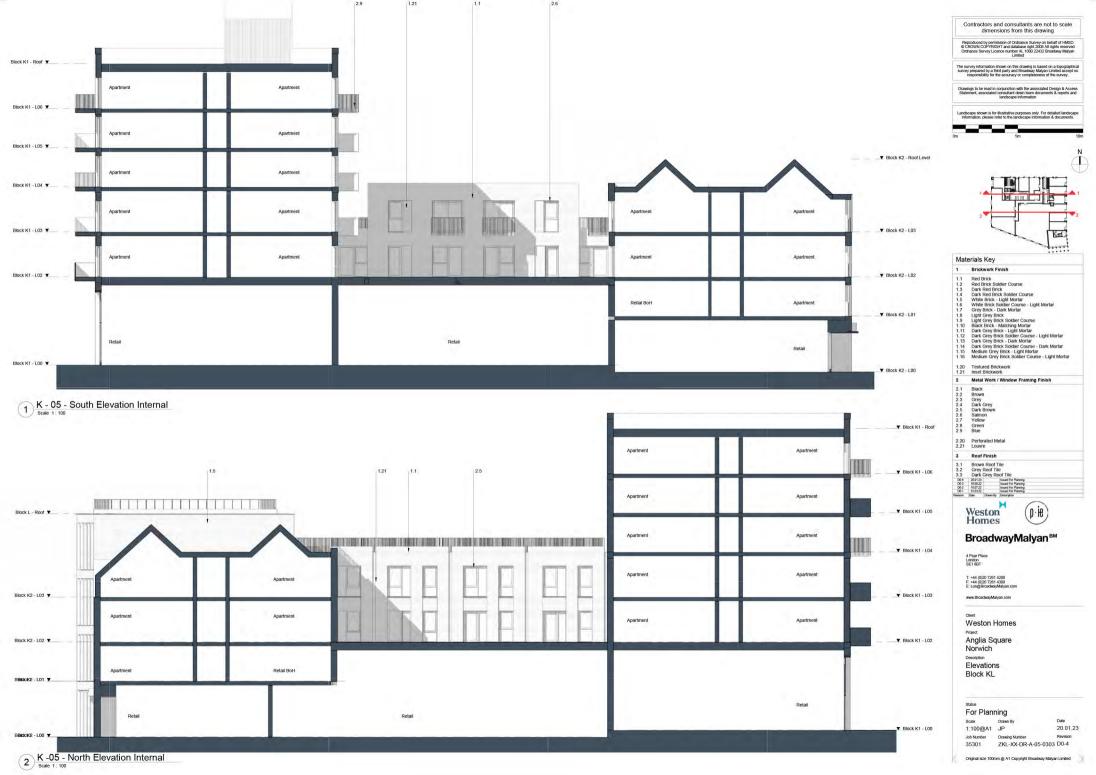

### Materials Key

Brickwork Finish 1 Brickwork Finish
1.1 Red brick
1.2 Red Brick Södder Course
1.2 Red Brick Södder Course
1.3 Dank Red Brick Södder Course
1.4 Dank Red Brick Södder Course
1.5 Withe Brick Södder Course
1.6 Withe Brick Södder Course
1.6 Light Rey Brick Södder Course
1.9 Light Grey Brick Södder Course
1.10 Blick Brick Matching Mortar
1.11 Dank Grey Brick Södder Course
1.12 Dank Grey Brick Södder Course
1.13 Dank Grey Brick Södder Course
1.14 Dank Grey Brick Södder Course
1.15 Dank Grey Brick Södder Course
1.16 Dank Grey Brick Södder Course
1.17 Dank Grey Brick Södder Course
1.18 Modium Grey Brick Södder Course
1.19 Modium Grey Brick Södder Course

1.20 Textured Brickwork 1.21 Inset Brickwork 2 Metal Work / Windo Metal Work / Window Framing Finish

2.1 Black
2.2 Brown
2.3 Grey
2.4 Dark Grey
2.5 Dark Brown
2.6 Salmon
2.7 Yellow
2.8 Green
2.9 Blue

2.20 Perforated Metal 2.21 Louvre

3 Roof Finish

3.1 Brown Roof Tile
3.2 Grey Roof Tile
3.3 Dark Grey Roof Tile
3.4 Blue Pantile
3.5 Dark Grey Pantile

| D0-4 | 26.01.29 | Issued For Planning | D0-5 | 16.06.22 | Issued For Planning | D0-2 | 15.07.22 | Issued For Planning | D0-1 | 31.03.22 | Issued For Planning | D0-1 | 31.03.22 | Issued For Planning | D0-1 | D1-1 | D1-

### BroadwayMalyan<sup>™</sup>

T: +44 (0)20 7261 4200 F: +44 (0)20 7261 4300 E: Lon@BroadwayMalyan.com

Weston Homes

Anglia Square

Norwich

Elevations Block A

For Planning

1:100@A1 OR

35301 ZA-XX-DR-A-05-0302 D0-4

20.01.23

1 A - 05 - West Elevation

Contractors and consultants are not to scale dimensions from this drawing

Reproduced by permission of Ordnance Survey on behalf of HMSO © CROWN COPYRIGHT and database right 2009 All rights reserved Ordnance Survey Licence number AL 1000 22432 Broadway Malyan Limited