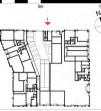

Fire Strategy: Subject to fire input & coordination

Hybrid Application Boundary

Land Owned by CT

Detail Application Boundary

Note: Indicative Outline Buildings: E, F, E/F, G, H & J shown faded

Footprint of Development zones

- Development zones (excludes balcony and canopy zones).

Footprints for outline (Blocks J,G,H,E, E/F & F) shown are based on +/- 1.0m

- Site B - Area 0.27 ha

- Site C - Area 0.13 ha

- Detailed Application (Block A,B,C,D,M,KL & J3) and public realm - Area 2.25ha

- Application Boundary (All Blocks) and public realm - Area 4.65ha

— Hybrid Application Boundary

Land Owner by CT

Detail Application Boundary