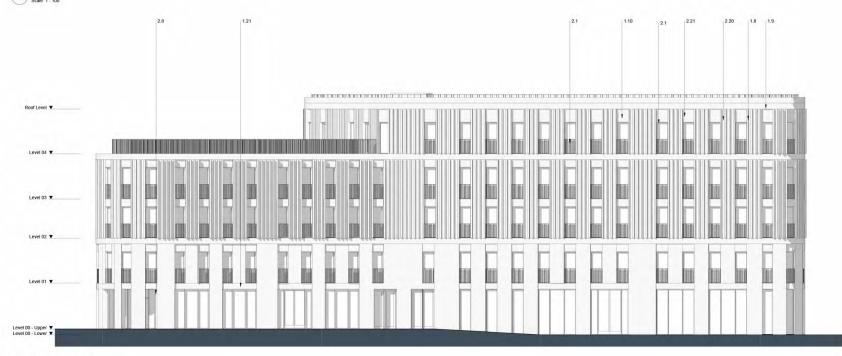

### BroadwayMalyan™

T: +44 (0)20 7261 4200 F: +44 (0)20 7261 4300 E: Lon@BroadwayMalyan.com

Weston Homes

Anglia Square

Norwich

Elevations Block A

For Planning

1:100@A1 JP

20.01.23 35301 ZA-XX-DR-A-05-0300 D0-4

Original size 100mm @ A1 Copyright Broadway Malyan Limited

A - 05 - North Elevation

1 A - 05 - South Elevation

Contractors and consultants are not to scale dimensions from this drawing

## Materials Key Brickwork Finish 1 Brickwork Finish 1.1 Red Brick 1.2 Red Brick 1.2 Red Brick 1.3 Dank Red Brick 1.4 Dank Red Brick Sodier Course 1.4 Dank Red Brick Sodier Course 1.5 Write Brick- Light Mortar 1.6 Write Brick- Light Mortar 1.7 Light Clay Brick 1.8 Light Clay Brick 1.9 Light Clay Brick 1.9 Light Clay Brick 1.10 Black Brick- Matching Mortar 1.11 Dank Clay Brick Sodier Course 1.12 Dank Clay Brick Sodier Course 1.13 Dank Clay Brick Sodier Course 1.14 Dank Clay Brick Sodier Course 1.15 Dank Clay Brick Sodier Course 1.16 Dank Clay Brick Sodier Course 1.17 Dank Clay Brick Sodier Course 1.18 Modium Crey Brick Sodier Course 1.19 Modium Crey Brick Sodier Course 1.19 Modium Crey Brick Sodier Course 1.19 Modium Crey Brick Sodier Course 1.10 Modium Crey Brick Sodier Course 1.11 Modium Crey Brick Sodier Course 1.12 Modium Crey Brick Sodier Course 1.13 Modium Crey Brick Sodier Course 1.20 Textured Brickwork 1.21 Inset Brickwork Metal Work / Window Framing Finish Black Brown Grey Dark Grey Dark Brown Salmon Yellow Green Blue 2.1 2.2 2.3 2.4 2.5 2.6 2.7 2.8 2.9 2.20 Perforated Metal 2.21 Louvre Roof Finish 3.1 Brown Roof Tile 3.2 Grey Roof Tile 3.3 Dark Grey Roof Tile 3.4 Blue Pantile 3.5 Dark Grey Pantile | D0-4 | 20-01-23 | | Issued For Planning | D0-3 | 16.09-22 | | Issued For Planning | D0-2 | 16.07-22 | Issued For Planning | D0-1 | 31.03-22 | Issued For Planning | Flexision | Date | Drewn By | Description |