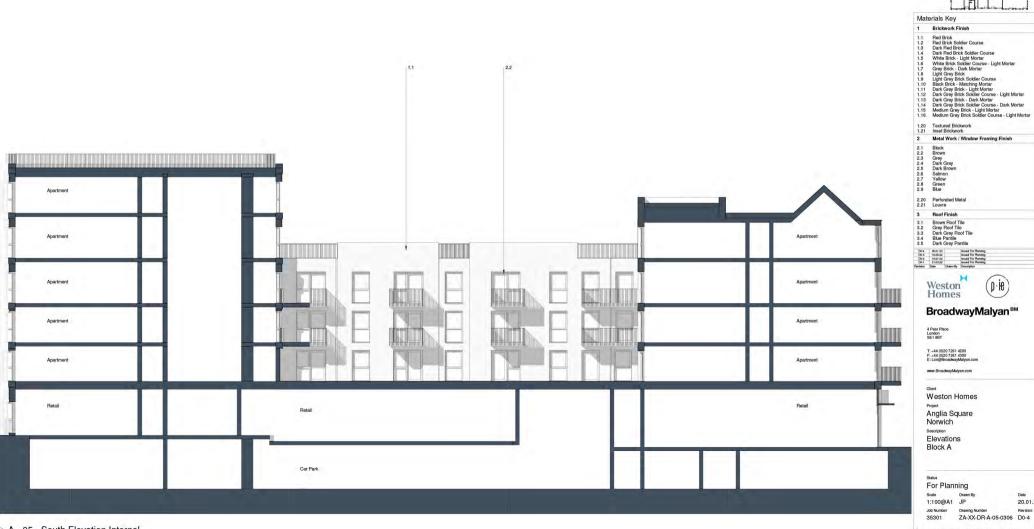

# Materials Key Brickwork Finish 1 Brickwork Finish 1.1 Red brick 1.2 Red Brick Södder Course 1.2 Red Brick Södder Course 1.3 Dank Red Brick Södder Course 1.4 Dank Red Brick Södder Course 1.5 Withe Brick Södder Course 1.6 Withe Brick Södder Course 1.6 Light Rey Brick 1.7 Light Rey Brick 1.9 Light Grey Brick Södder Course 1.11 Dank Grey Brick Södder Course 1.11 Modium Grey Brick Södder Course 1.12 Modium Grey Brick Södder Course 1.13 Modium Grey Brick Södder Course 1.14 Modium Grey Brick Södder Course 1.15 Modium Grey Brick Södder Course 1.20 Textured Brickwork 1.21 Inset Brickwork 2 Metal Work / Windo Metal Work / Window Framing Finish 2.1 Black 2.2 Brown 2.3 Grey 2.4 Dark Grey 2.5 Dark Brown 2.6 Salmon 2.7 Yellow 2.8 Green 2.9 Blue 2.20 Perforated Metal 2.21 Louvre 3 Roof Finish 3.1 Brown Roof Tile 3.2 Grey Roof Tile 3.3 Dark Grey Roof Tile 3.4 Blue Pantile 3.5 Dark Grey Pantile

| D04 | 26.01.29 | Issued For Planning | D0-9 | 16.09.22 | Issued For Planning | D0-1 | 15.07.22 | Issued For Planning | D0-1 | 15.07.22 | Issued For Planning | Planning | D0-1 | D1.09.22 | Issued For Planning | Planning | D0-1 | D0-

### BroadwayMalyan<sup>™</sup>

Weston Homes

Anglia Square Norwich

Elevations Block A

For Planning

1:100@A1 JP 35301 ZA-XX-DR-A-05-0301 D0-4

20.01.23

1.15 1.21 2.2 3.1 2.4 2.2 1.10 3.2 2.20 1.20 1.6 2.1