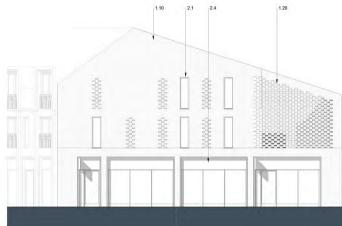

### BroadwayMalyan<sup>вм</sup>

Weston Homes

Anglia Square Norwich

Elevations Block M - South Internal

For Planning

1:100@A1 JP 20.01.23

35301 ZM-XX-DR-A-05-0303 D0-4

2 J3 - 05 - North Elevation

3 J3 - 05 - West Elevation

4 J3 - 05 - South Elevation

Reproduced by permission of Ordnance Survey on behalf of HMSO © CROWN COPYRIGHT and database right 2008 All rights reserved Ordnance Survey Licence number At 1000 22432 Broadway Malyan Limited