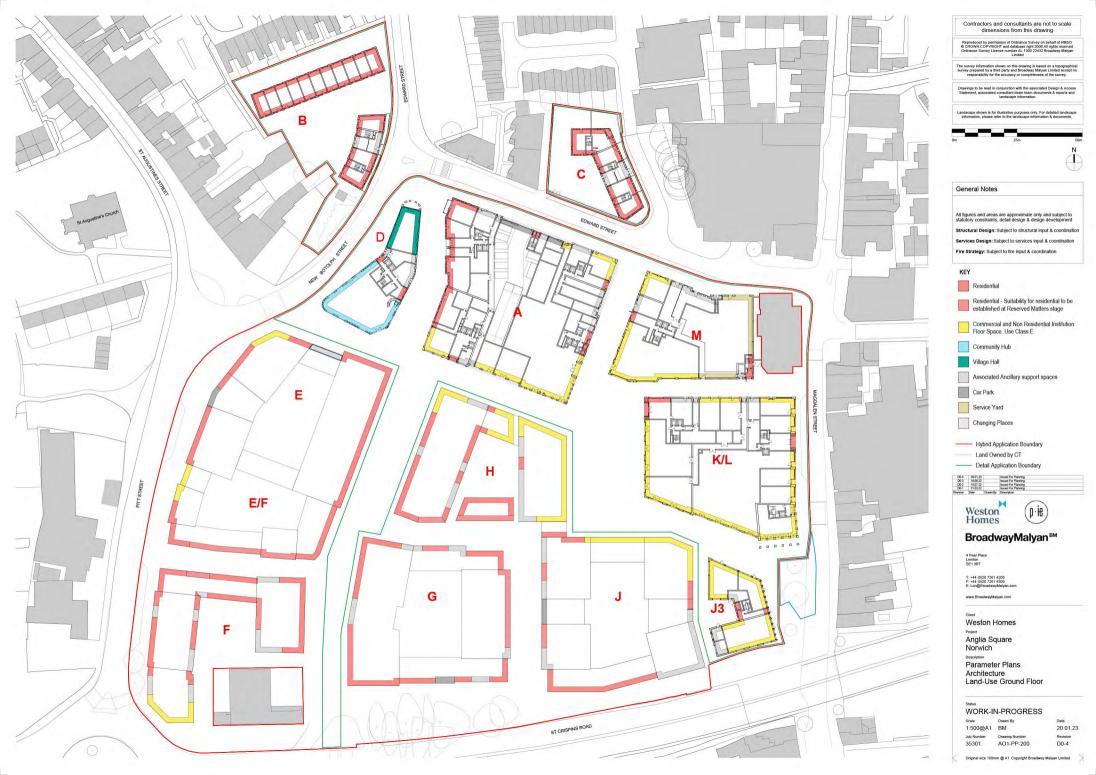

### General Notes

All figures and areas are approximate only and subject to statutory constraints, detail design & design development Structural Design: Subject to structural input & coordination

Services Design: Subject to services input & coordination

Fire Strategy: Subject to fire input & coordination

Hybrid Application Boundary

Land Owned by CT

Detail Application Boundary

Note: Indicative Outline Buildings: E, F, E/F, G, H & J shown faded

### BroadwayMalyan™

Weston Homes

Anglia Square Norwich

Masterplan Level 01

For Planning

1:500@A1 BM

ZZ-01-DR-A-01-0101 D0-4

20.01.23