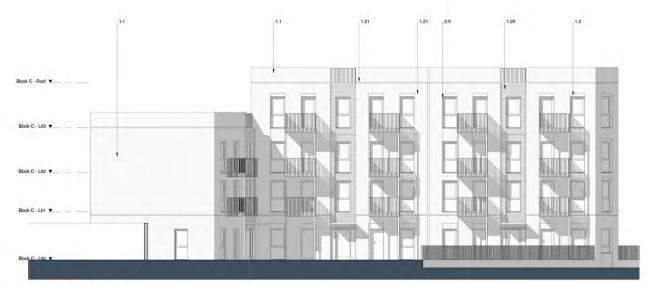

35301 ZB-XX-DR-A-05-0300 D0-4

1.21 1.21 2.5 Block C - L03 ▼ Block C - L02 ▼ Block C - L01 ▼ Block C - L00 ▼

1 C - 05 - North Elevation

2 C - 05 - East Elevation

Contractors and consultants are not to scale dimensions from this drawing

Reproduced by permission of Ordnance Survey on behalf of HMSO © CROWN COPYRIGHT and database right 2008 All rights reserved Ordnance Survey Licence number AL 1000 22432 Broadway Malyan Limited

The survey information shown on this drawing is based on a topographical survey prepared by a third party and Broadway Malyan Limited accept no responsibility for the accuracy or completeness of the survey.

Landscape shown is for illustrative purposes only. For detailed landscape information, please refer to the landscape information & documents.

| Mat  | erials                             | Key                                       |                                            |  |
|------|------------------------------------|-------------------------------------------|--------------------------------------------|--|
| 1    | Brick                              | work F                                    | inish                                      |  |
| 1.1  | Red E                              | Brick                                     |                                            |  |
| 12   | Red F                              | Red Brick Soldier Course                  |                                            |  |
| 1.3  | Dark                               | Dark Red Brick                            |                                            |  |
| 1.4  | Dark                               | Dark Red Brick Soldier Course             |                                            |  |
| 1.5  | White                              | White Brick - Light Mortar                |                                            |  |
| 16   |                                    | White Brick Soldier Course - Light Mortar |                                            |  |
| 17   | Grev                               | Brick - I                                 | Oark Mortar                                |  |
| 1.8  | Light                              | Grev Br                                   | ick                                        |  |
| 1.9  |                                    |                                           | ick Soldier Course                         |  |
| 1.10 |                                    |                                           | Matching Mortar                            |  |
| 1.11 |                                    |                                           | ick - Light Mortar                         |  |
| 1.12 | Dark                               | Grev Br                                   | ick Soldier Course - Light Mortan          |  |
| 1 13 | Dark                               | Grev Br                                   | ick - Dark Mortar                          |  |
| 1.14 |                                    |                                           | ick Soldier Course - Dark Mortar           |  |
| 1.20 | Textu                              | Textured Brickwork                        |                                            |  |
| 1.21 | Inset Brickwork                    |                                           |                                            |  |
| 2    | Metal Work / Window Framing Finish |                                           |                                            |  |
| 2.1  |                                    | Black                                     |                                            |  |
| 2.2  |                                    | Brown                                     |                                            |  |
| 2.3  |                                    | Grey                                      |                                            |  |
| 2.4  | Dark                               | Dark Grey                                 |                                            |  |
| 2.5  | Dark                               | Dark Brown                                |                                            |  |
| 2.6  |                                    | Salmon                                    |                                            |  |
| 2.7  | Yellov                             | W                                         |                                            |  |
| 2.8  | Green                              | n                                         |                                            |  |
| 2.9  | Blue                               |                                           |                                            |  |
| 2.20 | Perfo                              | Perforated Metal                          |                                            |  |
| 2.21 | Louvr                              | e                                         |                                            |  |
| 3    | Roof Finish                        |                                           |                                            |  |
| 3.1  | Brown Roof Tile                    |                                           |                                            |  |
| 3.2  | Grey Roof Tile                     |                                           |                                            |  |
| 3.3  | Dark Grey Roof Tile                |                                           |                                            |  |
| 004  | 20.01.23                           |                                           | Issued For Planning                        |  |
| D0-3 | 16.09.22                           |                                           | Issued For Planning                        |  |
| D0-2 | 15.07.22                           | _                                         | Issued For Planning<br>Issued For Planning |  |
| DO-1 | 01,03,22<br>Date                   | Drawn By                                  | Description                                |  |