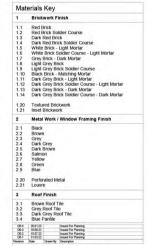

# Materials Key Brickwork Finish 1 Brickwork Finish 1.1 Red brick 1.2 Red Brick Södder Course 1.2 Red Brick Södder Course 1.3 Dank Red Brick Södder Course 1.4 Dank Red Brick Södder Course 1.5 Withe Brick Södder Course 1.6 Withe Brick Södder Course 1.6 Light Rey Brick 1.7 Light Rey Brick 1.9 Light Grey Brick Södder Course 1.11 Dank Grey Brick Södder Course 1.11 Modium Grey Brick Södder Course 1.12 Modium Grey Brick Södder Course 1.13 Modium Grey Brick Södder Course 1.14 Modium Grey Brick Södder Course 1.15 Modium Grey Brick Södder Course 1.20 Textured Brickwork 1.21 Inset Brickwork 2 Metal Work / Windo Metal Work / Window Framing Finish 2.1 Black 2.2 Brown 2.3 Grey 2.4 Dark Grey 2.5 Dark Brown 2.6 Salmon 2.7 Yellow 2.8 Green 2.9 Blue 2.20 Perforated Metal 2.21 Louvre 3 Roof Finish 3.1 Brown Roof Tile 3.2 Grey Roof Tile 3.3 Dark Grey Roof Tile 3.4 Blue Pantile 3.5 Dark Grey Pantile