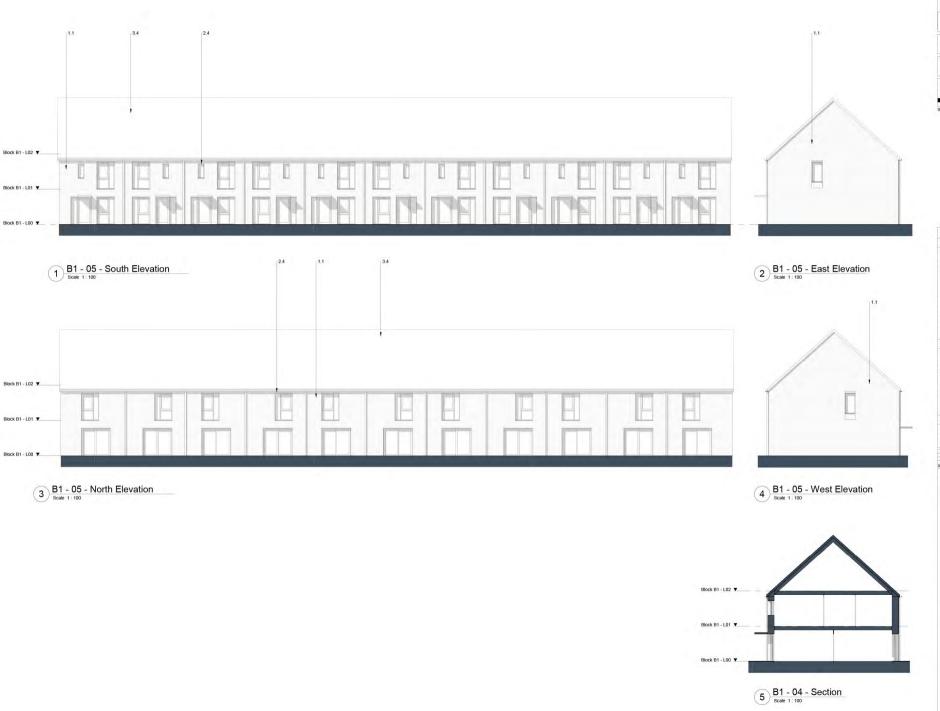

### BroadwayMalyan™

Weston Homes

Anglia Square Norwich

Description

Elevations Block B1

Status For Planning

1:100@A1 JP

20.01.23

35301 ZB-XX-DR-A-05-0300 D0-4

1.21 1.21 2.5 Block C - L03 ▼ Block C - L02 ▼ Block C - L01 ▼ Block C - L00 ▼

1 C - 05 - North Elevation

2 C - 05 - East Elevation

Contractors and consultants are not to scale dimensions from this drawing