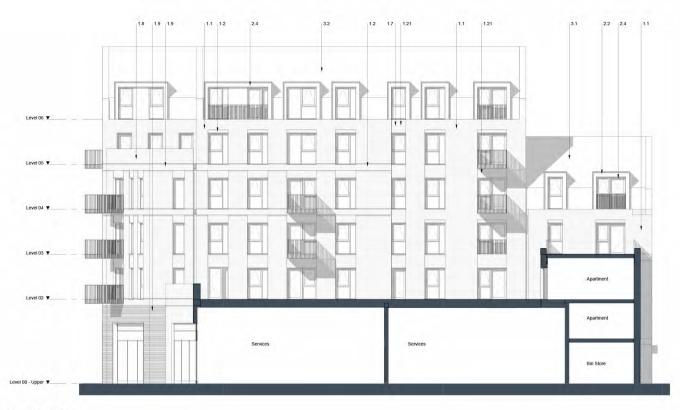

### BroadwayMalyan<sup>™</sup>

Weston Homes

Anglia Square Norwich

Elevations Block A

For Planning

1:100@A1 JP 35301 ZA-XX-DR-A-05-0301 D0-4

20.01.23

1.15 1.21 2.2 3.1 2.4 2.2 1.10 3.2 2.20 1.20 1.6 2.1

# Materials Key Brickwork Finish 1 Brickwork Finish 1.1 Red brick 1.2 Red Brick Södder Course 1.2 Red Brick Södder Course 1.3 Dank Red Brick Södder Course 1.4 Dank Red Brick Södder Course 1.5 Withe Brick Södder Course 1.6 Withe Brick Södder Course 1.6 Light Rey Brick 1.7 Light Rey Brick 1.9 Light Grey Brick Södder Course 1.11 Dank Grey Brick Södder Course 1.11 Modium Grey Brick Södder Course 1.12 Modium Grey Brick Södder Course 1.13 Modium Grey Brick Södder Course 1.14 Modium Grey Brick Södder Course 1.15 Modium Grey Brick Södder Course 1.20 Textured Brickwork 1.21 Inset Brickwork 2 Metal Work / Windo Metal Work / Window Framing Finish 2.1 Black 2.2 Brown 2.3 Grey 2.4 Dark Grey 2.5 Dark Brown 2.6 Salmon 2.7 Yellow 2.8 Green 2.9 Blue 2.20 Perforated Metal 2.21 Louvre 3 Roof Finish 3.1 Brown Roof Tile 3.2 Grey Roof Tile 3.3 Dark Grey Roof Tile 3.4 Blue Pantile 3.5 Dark Grey Pantile