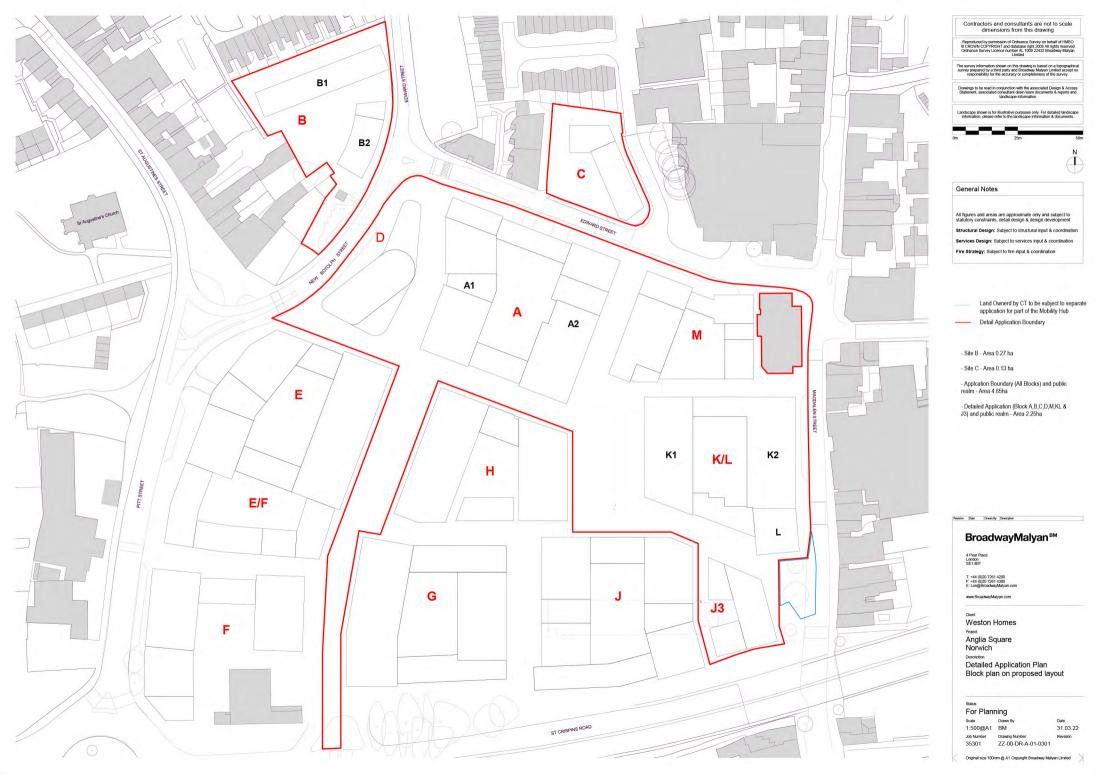

Footprint of Development zones

- Development zones (excludes balcony and canopy zones).

Footprints for outline (Blocks J,G,H,E, E/F & F) shown are based on +/- 1.0m

- Site B - Area 0.27 ha

- Site C - Area 0.13 ha

- Detailed Application (Block A,B,C,D,M,KL & J3) and public realm - Area 2.25ha

- Application Boundary (All Blocks) and public realm - Area 4.65ha

— Hybrid Application Boundary

Land Owner by CT

Detail Application Boundary