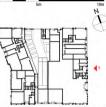

Footprint of Development zones

- Development zones (excludes balcony and canopy zones).

Footprints for outline (Blocks J,G,H,E, E/F & F) shown are based on +/- 1.0m

- Site B - Area 0.27 ha

- Site C - Area 0.13 ha

- Detailed Application (Block A,B,C,D,M,KL & J3) and public realm - Area 2.25ha

- Application Boundary (All Blocks) and public realm - Area 4.65ha

— Hybrid Application Boundary

Land Owner by CT

Detail Application Boundary