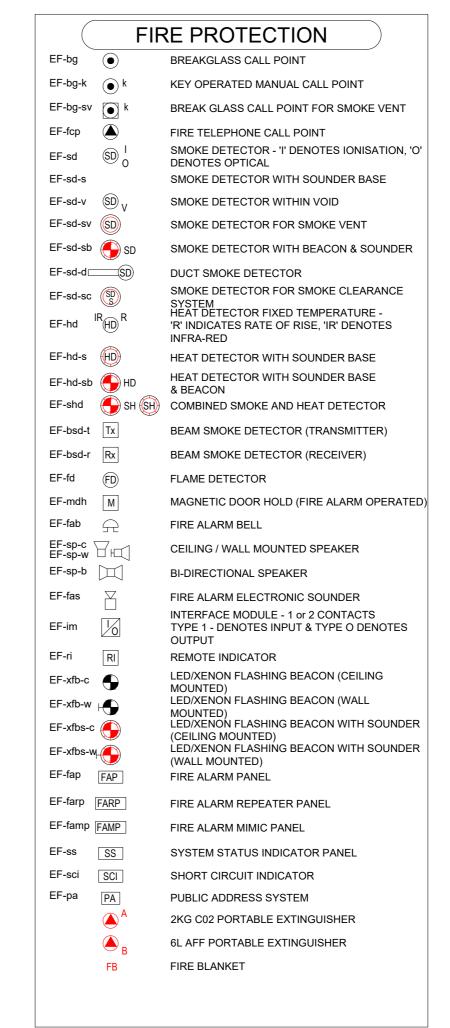

## Appendix 5 - Revised premises licence plan









All dimensions to be verified on site by Main Contractor before the start of any shop drawings or work whatsoever either on their own behalf or that of sub-contractors. Report any discrepancies to the Contract Administrator at once. This drawing is to be read with all relevant Architect's and Engineer's drawings and other relevant information.

Do Not Scale

© Richard Pike Associates

Notes:

| P4   | 11.09.19 | North arrow amended                    | AF   | RP   |
|------|----------|----------------------------------------|------|------|
| P3   | 11.09.19 | Amended external premises licence area | AF   | RP   |
| P2   | 31.07.19 | Outside area changed to blue hatching  | AF   | RP   |
| P1   | 04.07.19 | First Issue                            | AF   | RP   |
| Rev: | Date:    | Descrip