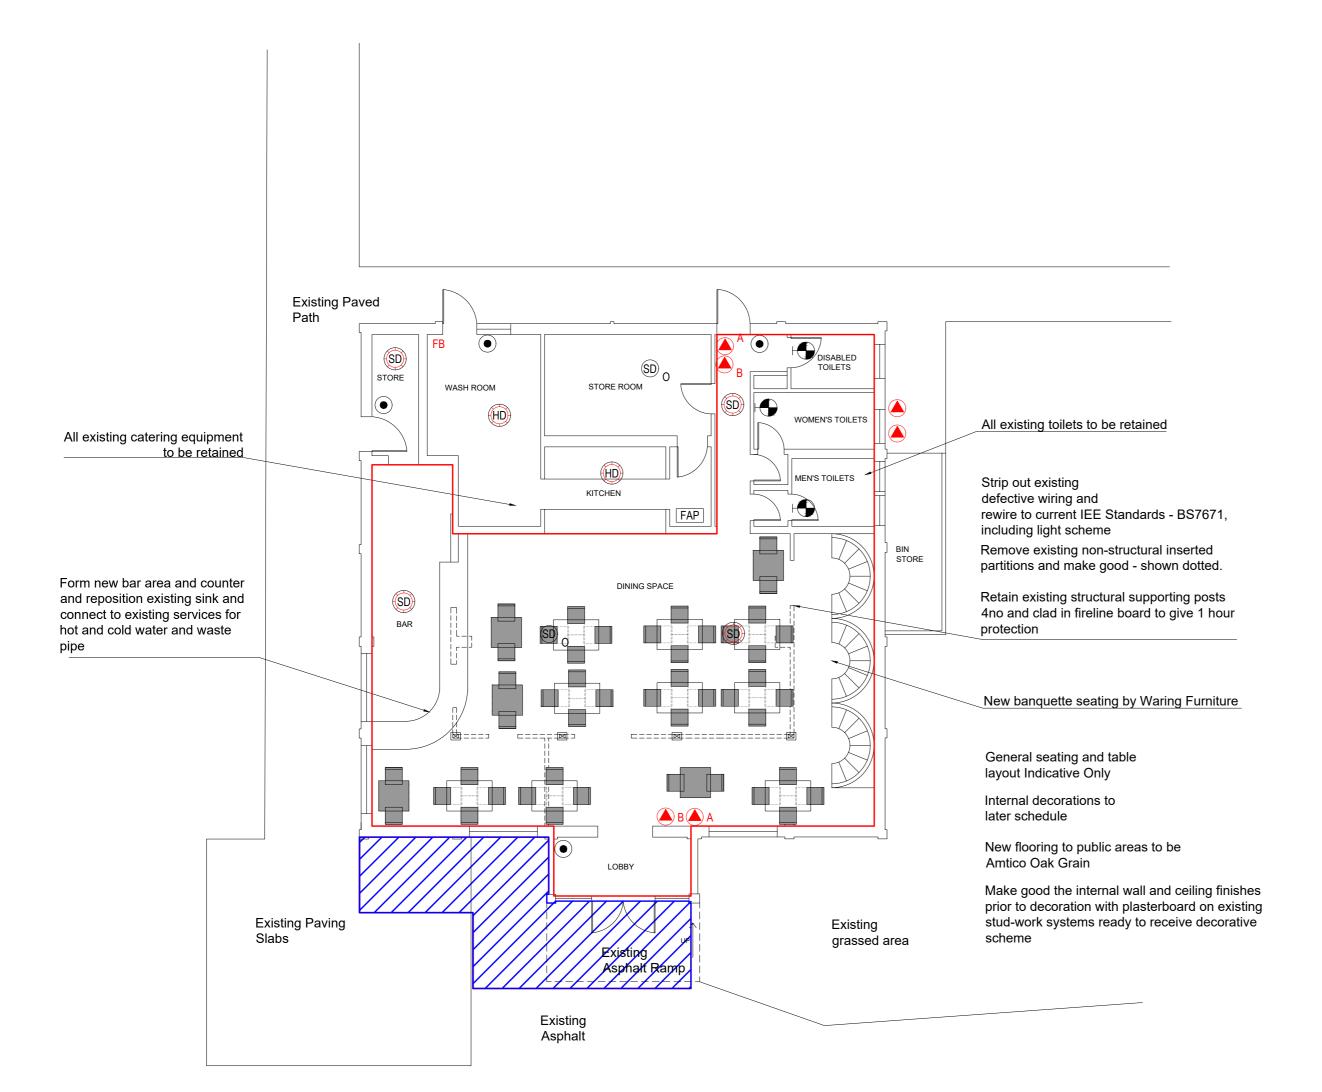

## Appendix 5 - Revised premises licence plan

All dimensions to be verified on site by Main Contractor before the start of any shop drawings or work whatsoever either on their own behalf or that of sub-contractors. Report any discrepancies to the Contract Administrator at once. This drawing is to be read with all relevant Architect's and Engineer's drawings and other relevant information.

Jonathan Scott Hall
Thorpe Road
Norwich
Norfolk
NR1 1UH
t: 01603 611323
e: info@richardpike.co.uk

www.richardpike.co.uk

Projec

Pedro's Restaurant Ltd Chapelfield Gardens Norwich, NR2 1NY

Drawing Ti

Floor Plan - Premises Licence

Clien

Surruys Property Company Ltd

1:100 @A2

2 04.07.19

Project Number: Drawing Number:

18058 - 1201

P4

Information