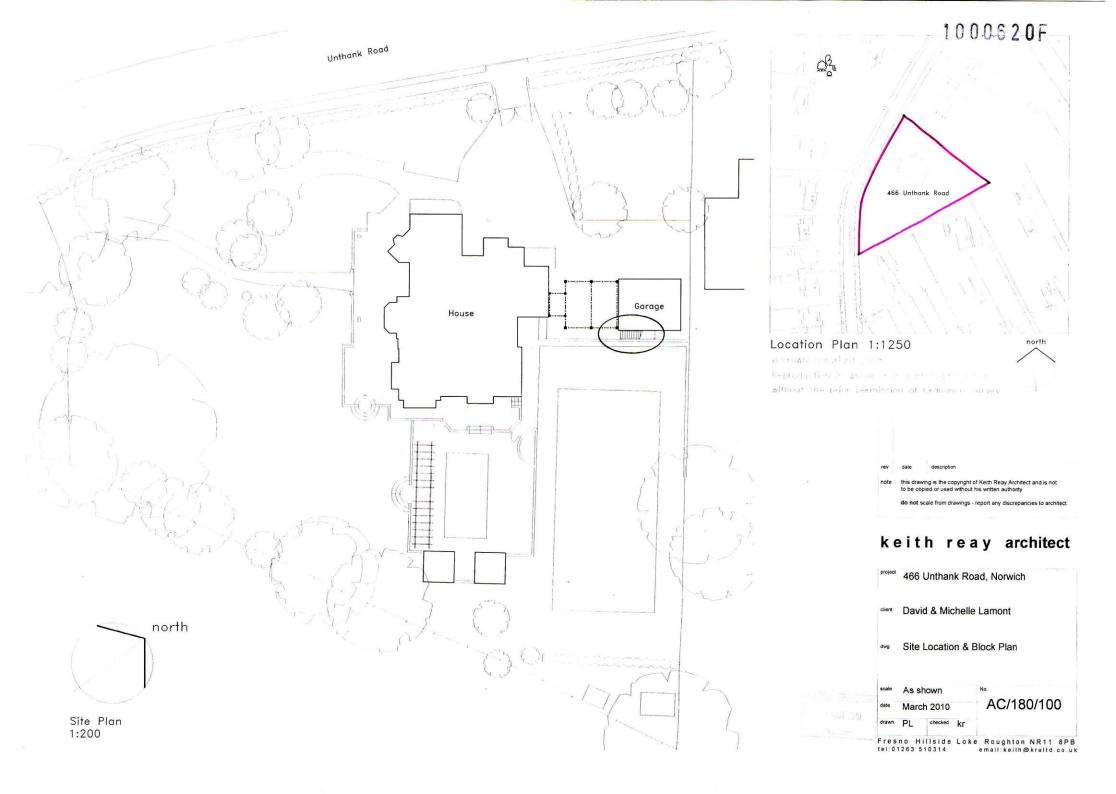

#### **Location and Content**

 The site is set on a very large plot on the east side of Unthank Road. The houses in this area are predominately detached and set on generous plots, this plot more generous than most. The site is bounded by tall hedging and mature landscaping and fencing.

## The Proposal

 Use of roof space above new garage as an annexe room and the provision of external access to the existing roof space including new doorway and external staircase

© Crown Copyright 2010 All rights reserved. Licence No. 100019747

Planning Application No - 10/00620/F

Site Address - 466 Unthank Road

Scale - 1:1,250