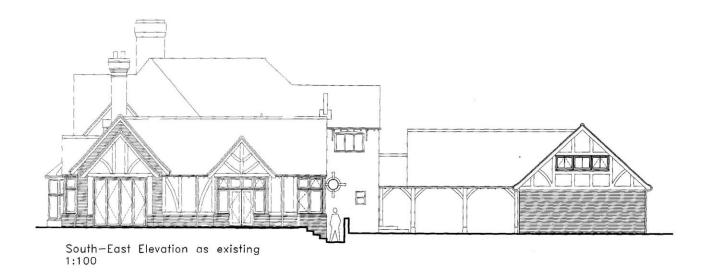

## The Proposal

 Use of roof space above new garage as an annexe room and the provision of external access to the existing roof space including new doorway and external staircase

# Impact on Living Conditions Loss of privacy and overlooking

- 10. The existing dwelling is a large detached dwelling situated in a large plot in keeping with the character of other development in the locality. The dwelling has previously had planning permission to replace the garage with a double garage and car port with a storage room above.
- 11. The current proposal is for the use of the roof space (3.8m x 3.2m with sloping roof) above the new double garage as a small room ancillary to the use of the main house. This proposal also includes the addition of an external staircase and entrance door located at the rear of the garage.
- 12. A condition is proposed, if planning permission is granted, to provide a 1.8m screen at the top of the stairs which would prevent any overlooking to the neighbouring property and therefore it is considered that the stair access to the building will have a minimal impact on the neighbour to the north.
- 13. There are no windows on the side elevation facing the neighbour to the north and a condition will be imposed that windows are not inserted into the roof on this elevation.