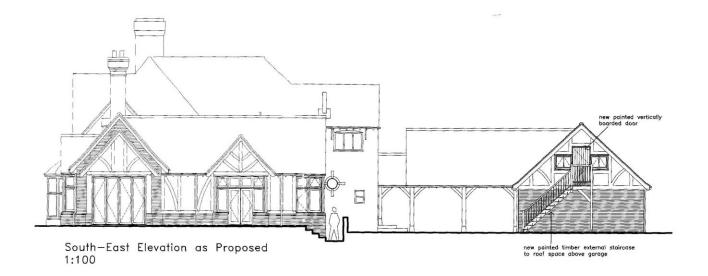

## The Proposal

 Use of roof space above new garage as an annexe room and the provision of external access to the existing roof space including new doorway and external staircase

# Impact on Living Conditions Loss of privacy and overlooking

- 10. The existing dwelling is a large detached dwelling situated in a large plot in keeping with the character of other development in the locality. The dwelling has previously had planning permission to replace the garage with a double garage and car port with a storage room above.
- 11. The current proposal is for the use of the roof space (3.8m x 3.2m with sloping roof) above the new double garage as a small room ancillary to the use of the main house. This proposal also includes the addition of an external staircase and entrance door located at the rear of the garage.
- 12. A condition is proposed, if planning permission is granted, to provide a 1.8m screen at the top of the stairs which would prevent any overlooking to the neighbouring property and therefore it is considered that the stair access to the building will have a minimal impact on the neighbour to the north.
- 13. There are no windows on the side elevation facing the neighbour to the north and a condition will be imposed that windows are not inserted into the roof on this elevation.

## Design

14. It is considered that the proposed doorway and staircase at the rear of the garage are acceptable in relation to the plot size and would not be out of keeping with the character and appearance of the original dwelling and would enhance and retain the character of the Unthank and Christchurch Conservation area as a whole. No objection has been received from the Design and Conservation Officer.