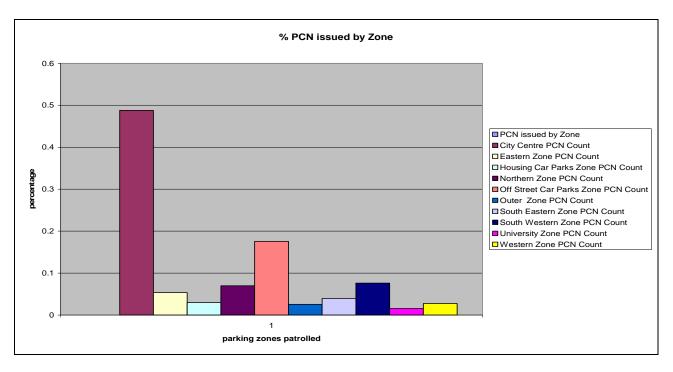

7. Surplus graph to date:- Surplus has increased to £45.6 K for Nov 08, this is an increase from the £9.7k reported for September 2008.

8. PCN issued by area:- The number of PCN issued in City Centre zone (49%), Off Street car parks (18%), Housing car parks (4%), and the remaining zones are between 2-7%.