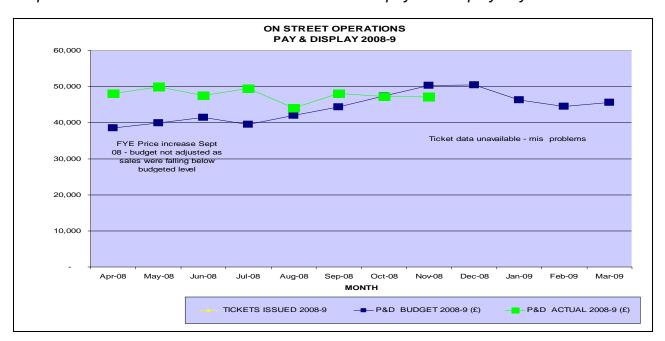

4. On Street Pay and Display machine Income: - Income for October and November has reduced; on investigation £4k per month reduction in income which can be contributed to Princes Street project and the introduction of the part-time Taxi rank at Tombland to the On Street pay and display bays.