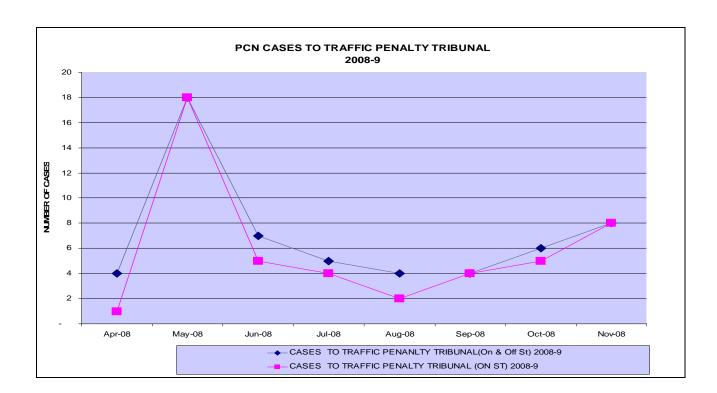

5. Residents Permit income:- *Income is above projected revised budget and £50k above 2007/2008.* 

6. PCN cases to Traffic Penalty Tribunal:- The number of appeals taken to the Traffic Penalty Tribunal has seen a small increase in Nov 08