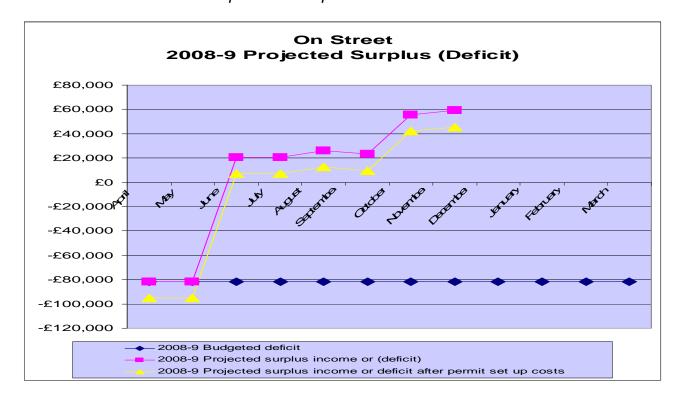

## **Financial Consequences**

The projected surplus as at November 2008 stands at £45.6k, which is an increase on the previously report of October 2008.

7. Surplus graph to date:- Surplus has increased to £45.6 K for Nov 08, this is an increase from the £9.7k reported for September 2008.

8. PCN issued by area:- The number of PCN issued in City Centre zone (49%), Off Street car parks (18%), Housing car parks (4%), and the remaining zones are between 2-7%.