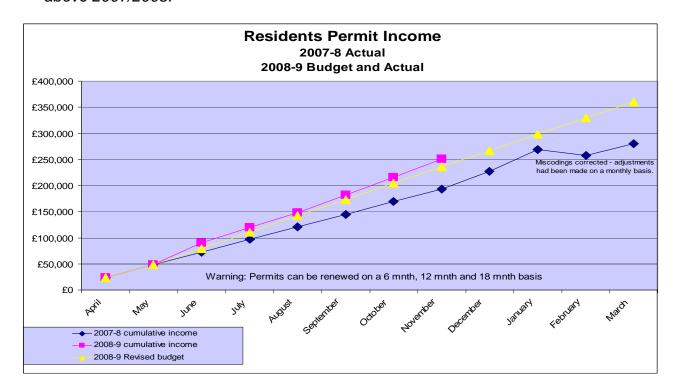

5. Residents Permit income:- *Income is above projected revised budget and £50k above 2007/2008.* 

6. PCN cases to Traffic Penalty Tribunal:- The number of appeals taken to the Traffic Penalty Tribunal has seen a small increase in Nov 08