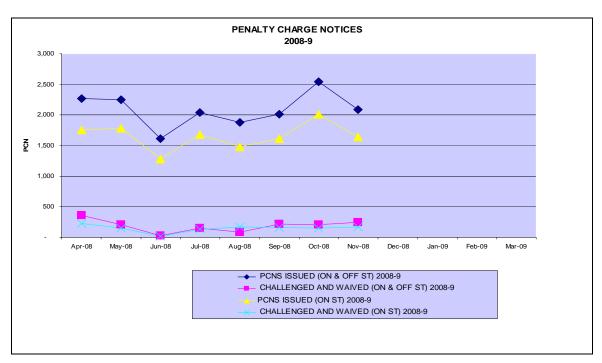

# **Performance Monitoring of Parking Enforcement**

2. Penalty Charge Notice (PCN) income: - Income is above budgeted figure and follows the seasonal trends

3. PCN tickets issue:- Number of PCN's issued on street reduced for November to 1640 from 2014 in October 08..