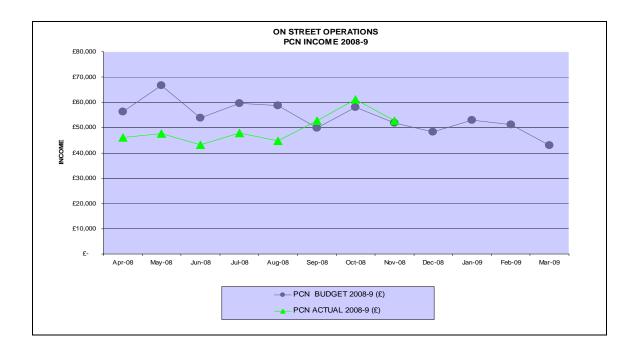

# **Performance Monitoring of Parking Enforcement**

2. Penalty Charge Notice (PCN) income: - Income is above budgeted figure and follows the seasonal trends

3. PCN tickets issue:- Number of PCN's issued on street reduced for November to 1640 from 2014 in October 08..