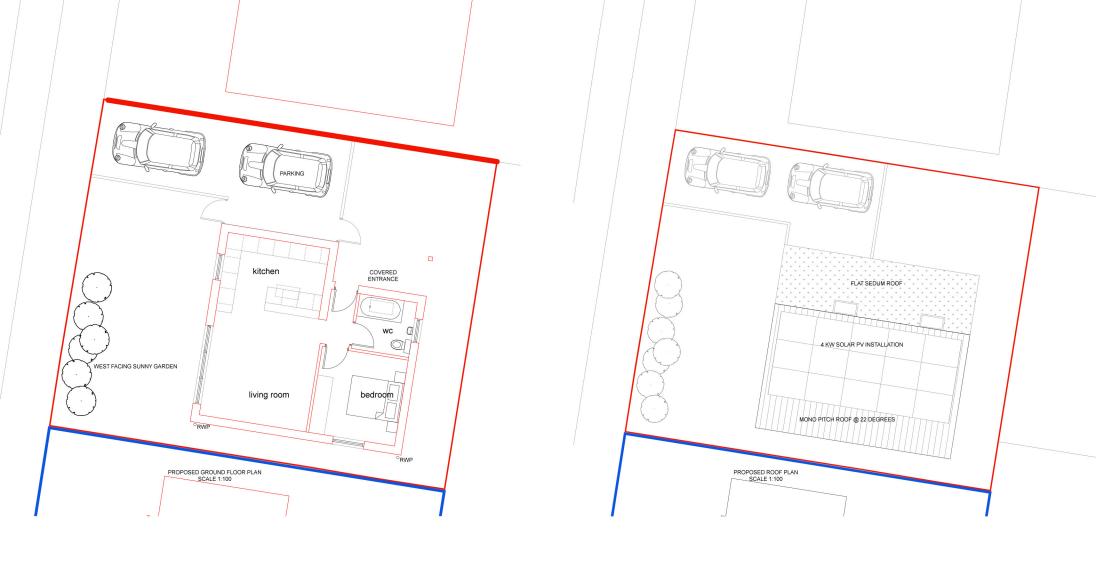

frithassociates =

(14) Cedar Fence to 1.2m High

12 Flat Sedum Roof

13 Oak Post

New House Design

(03) Proposed Slate Roof 04) UPVC Window - Grey

05) Aluminium Sliding Doors - Grey 06 UPVC Door - Grey

08) Velux Rooflight Window 550x980mm

(09) Close Boarded Timber Fence 1.8M HIGH

10 Barge Boards & Rafter Ends Painted Grey 11) 4KW PV Roof Mounted System 28Sqm

(07) Rendered Blockwork Wall - 1.2M HIGH - Painted White

| 33 Quebec Rd, Dereham, Norfolk, NR19 2DR.<br>t:01362 697201 m:07989724916 e:frithassociates@yahoo.com |                     | Proposed New House on land Adjacent<br>36 Broadhurst Road, Norwich |             |                 |
|-------------------------------------------------------------------------------------------------------|---------------------|--------------------------------------------------------------------|-------------|-----------------|
|                                                                                                       | drawing             | scale 1:100                                                        | drawn FL    | date 17.04.2013 |
|                                                                                                       | Proposed Elevations | paper size <sub>A3</sub>                                           | checked BJF | CADfile         |
|                                                                                                       |                     |                                                                    |             |                 |

## frithassociate

Proposed Floor Plans New House Design

| 20 | Watts |  |  |
|----|-------|--|--|
| -5 | job   |  |  |

Proposed New House on land Adjacent 36 Broadhurst Road, Norwich

date 17.04.2013 0069 002 A04