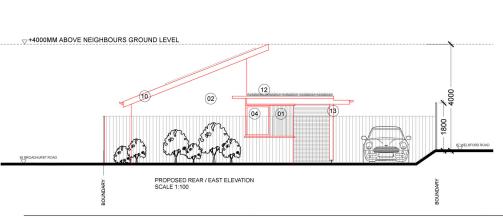

frithassociates =

(14) Cedar Fence to 1.2m High

12 Flat Sedum Roof

13 Oak Post

New House Design

(03) Proposed Slate Roof 04) UPVC Window - Grey

05) Aluminium Sliding Doors - Grey 06 UPVC Door - Grey

08) Velux Rooflight Window 550x980mm

(09) Close Boarded Timber Fence 1.8M HIGH

10 Barge Boards & Rafter Ends Painted Grey 11) 4KW PV Roof Mounted System 28Sqm

(07) Rendered Blockwork Wall - 1.2M HIGH - Painted White

| 33 Quebec Rd, Dereham, Norfolk, NR19 2DR.<br>t:01362 697201 m:07989724916 e:frithassociates@yahoo.com |                     | Proposed New House on land Adjacent<br>36 Broadhurst Road, Norwich |             |                 |
|-------------------------------------------------------------------------------------------------------|---------------------|--------------------------------------------------------------------|-------------|-----------------|
|                                                                                                       | drawing             | scale 1:100                                                        | drawn FL    | date 17.04.2013 |
|                                                                                                       | Proposed Elevations | paper size <sub>A3</sub>                                           | checked BJF | CADfile         |
|                                                                                                       |                     |                                                                    |             |                 |