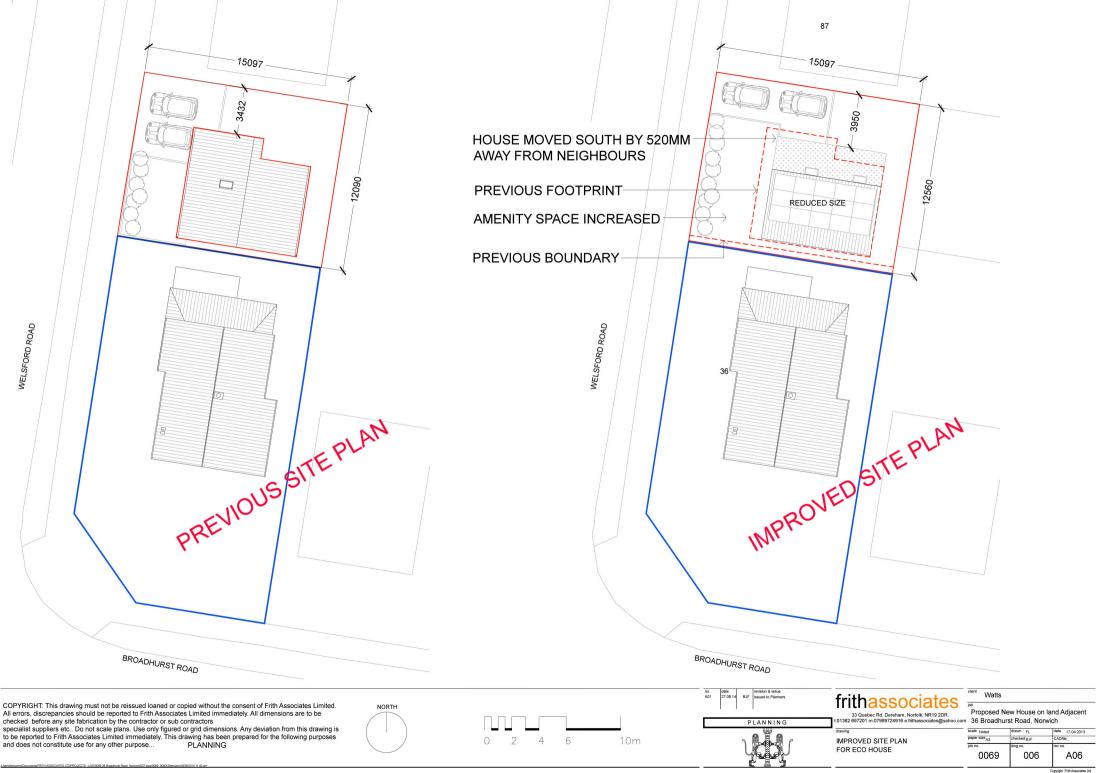

© Crown Copyright and database right 2014. Ordnance Survey 100019747.

Planning Application No 14/00683/F Site Address 36 Broadhurst Road

Scale 1:868

COPYRIGHT: This drawing must not be reissued loaned or copied without the consent of Frith Associates Limited.

003 A04 0069

Watts

COPYRIGHT: This drawing must not be reissued loaned or copied without the consent of Frith Associates Limited. All errors, discrepancies should be reported to Frith Associates Limited immediately. All dimensions are to be checked before any site fabrication by the contractor or sub contractors specialist suppliers etc.. Do not scale plans. Use only figured or grid dimensions. Any deviation from this drawing is to be reported to Frith Associates Limited immediately. This drawing has been prepared for the following purposes and deeper to postitive up for any other purposes.

and does not constitute use for any other purpose... PLÄNNING