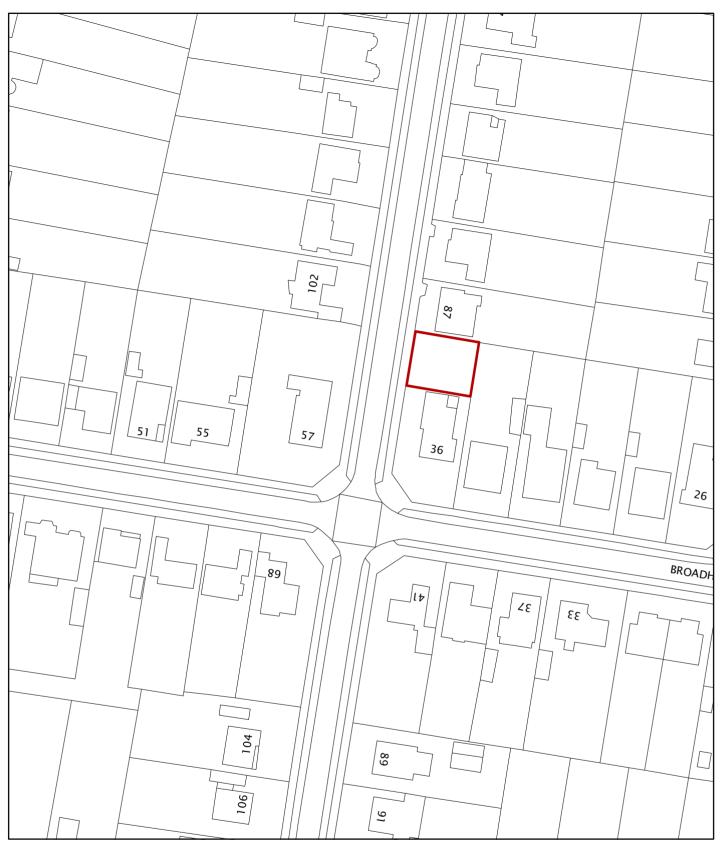

© Crown Copyright and database right 2014. Ordnance Survey 100019747.

Planning Application No 14/00683/F Site Address 36 Broadhurst Road

Scale 1:868

COPYRIGHT: This drawing must not be reissued loaned or copied without the consent of Frith Associates Limited.