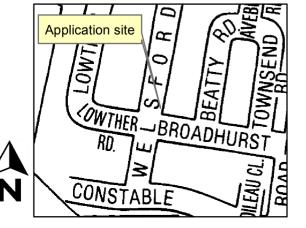

© Crown Copyright and database right 2014. Ordnance Survey 100019747.

Planning Application No 14/00683/F Site Address 36 Broadhurst Road

Scale 1:868

COPYRIGHT: This drawing must not be reissued loaned or copied without the consent of Frith Associates Limited.