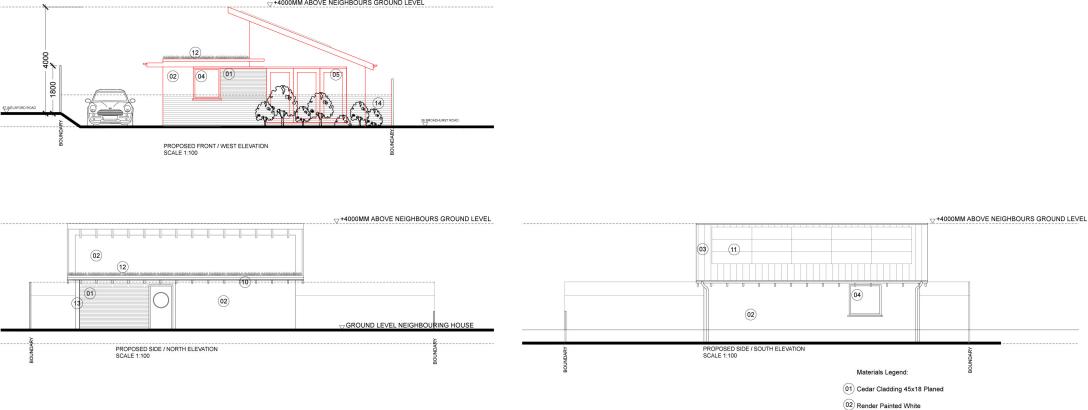

frithassociates =

(14) Cedar Fence to 1.2m High

12 Flat Sedum Roof

13 Oak Post

New House Design

(03) Proposed Slate Roof 04) UPVC Window - Grey

05) Aluminium Sliding Doors - Grey 06 UPVC Door - Grey

08) Velux Rooflight Window 550x980mm

(09) Close Boarded Timber Fence 1.8M HIGH

10 Barge Boards & Rafter Ends Painted Grey 11) 4KW PV Roof Mounted System 28Sqm

(07) Rendered Blockwork Wall - 1.2M HIGH - Painted White

| 33 Quebec Rd, Dereham, Norfolk, NR19 2DR.<br>t:01362 697201 m:07989724916 e:frithassociates@yahoo.com |                     | Proposed New House on land Adjacent<br>36 Broadhurst Road, Norwich |             |                 |
|-------------------------------------------------------------------------------------------------------|---------------------|--------------------------------------------------------------------|-------------|-----------------|
|                                                                                                       | drawing             | scale 1:100                                                        | drawn FL    | date 17.04.2013 |
|                                                                                                       | Proposed Elevations | paper size <sub>A3</sub>                                           | checked BJF | CADfile         |
|                                                                                                       |                     |                                                                    |             |                 |