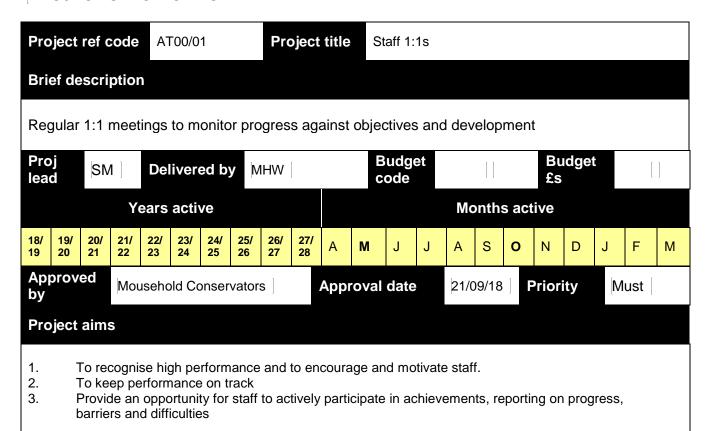

|                |                        |            |               |       |             |           |             |             |        |
|              |                                                        |                |                        |            |               |       |             |           |             |             |        |
| linkst       | o additional i                                         | nformation     |                        |            |               |       |             |           |             |             |        |
|              | 9-adamonal I                                           | mormation      |                        |            |               |       |             |           |             |             |        |



## **Detailed project description**

Performance appraisal is a dynamic, 365 day a year, 24/7 process to encourage and recognise high performance, encourage and motivate staff, and keep performance on track. Our appraisal process has always encouraged informal one-to-ones in addition to the annual and mid year formal appraisal meetings.

T

In order to improve performance even further, it is important that all employees performance is informally discussed and reviewed at least once a month at a one-to-one-meeting with their line manager. This gives the employee an opportunity to actively participate in the process, reporting on progress, achievements, barriers and difficulties. It also provides managers with the opportunity to give direction, support, coaching, feedback and encouragement