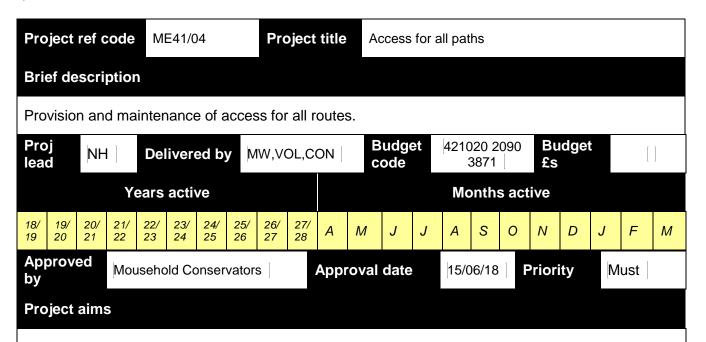

|       |             |     |      |      |       |          |      |   |     |   |

- To remove fly tipping within 24 hours.
- 2. To prosecute people for fly tipping where there is sufficient evidence

## **Detailed project description**

- 1. Report fly tipping to the council via the online form which goes straight to NorwichNorse Environment EPA crew.
- 2. EPA crew will check for evidence in the waste of who has fly tipped. If there is evidence the EPA crew will report to Area Management Team and leave in situ whilst evidence is gathered.
- 3. Once evidence is gathered the waste will be removed and the case passed to Area management Team for investigation and possible prosecution.

## Project map/plans

## Links to additional information

https://www.norwich.gov.uk/reportastreetissue



## **Detailed project description**

1.

- 1. To maintain and upkeep access for all pathways ensuring level surfacing is provided for safe wheel chair access.
- 2. Clear overhanging and encroaching vegetation such as grasses at ground level to mitigate narrowing of pathways.
- 3. Control encroaching vegetation by treating with a glyphosate based herbicide application.

To ensure level surfacing and open access is provided to all, access for all routes.

- 4. Identify reactive repairs required.
- 5. Minor maintenance and repairs will be carried out by the Mousehold Heath Wardens and volunteers, specialist repairs are ordered through NPSN.

## Project map/plans



Links to additional information

| Pro             | ject