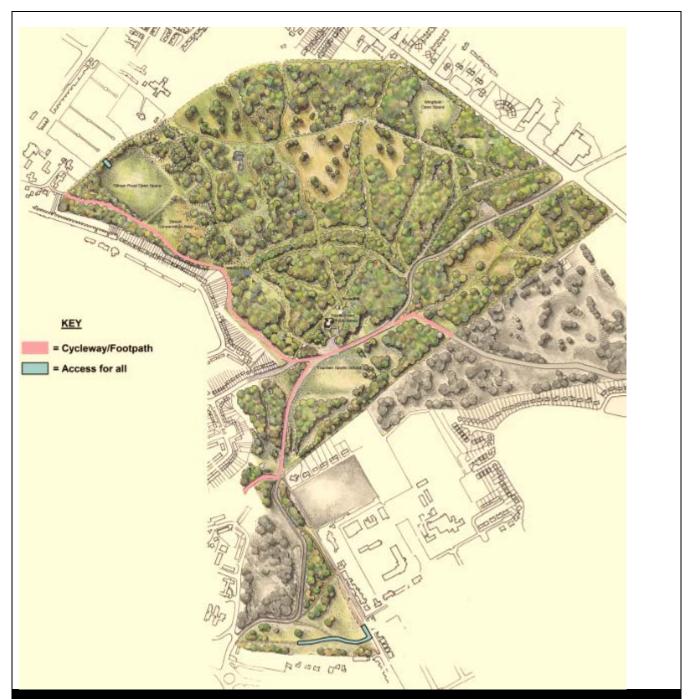

possible prosecution.

## Project map/plans

## Links to additional information

https://www.norwich.gov.uk/reportastreetissue



## **Detailed project description**

1.

- 1. To maintain and upkeep access for all pathways ensuring level surfacing is provided for safe wheel chair access.
- 2. Clear overhanging and encroaching vegetation such as grasses at ground level to mitigate narrowing of pathways.
- 3. Control encroaching vegetation by treating with a glyphosate based herbicide application.

To ensure level surfacing and open access is provided to all, access for all routes.

- 4. Identify reactive repairs required.
- 5. Minor maintenance and repairs will be carried out by the Mousehold Heath Wardens and volunteers, specialist repairs are ordered through NPSN.

## Project map/plans



Links to additional information

| Pro             | ject                                                                                                                                                                                                                         | ref c     | ode       |           |           |           |           | Pro         | ojec      | t title         | F   | Rangei       | s Ho | use b | uffer | zone  | and      | track |   |     |   |
|-----------------|------------------------------------------------------------------------------------------------------------------------------------------------------------------------------------------------------------------------------|-----------|-----------|-----------|-----------|-----------|-----------|-------