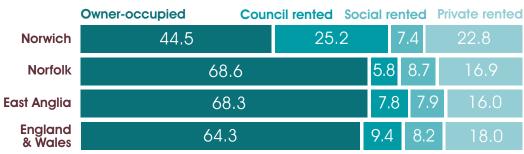

## THE STATE OF NORWICH

People, Place, Economy, Wellbeing

June 2016





## CO<sub>2</sub> EMISSIONS tonnes per capita Norwich







## 33% No car households 48% One car households 16% Two car households 3% Three car households

**CARS PER HOUSEHOLD** 







#### RATIO OF LOWER QUARTILE HOUSE PRICES TO LOWER QUARTILE INCOME

6.34 **Norwich**  6.96 **Norfolk** 

6.45 **England** 

#### **NEW HOMES COMPLETED 2013/14**



#### **AVERAGE HOUSE PRICES**

£168,847 £184,481 £246,764 £181,052 £242,299 £162,658 **England** Norwich **Norfolk** 





#### JSA CLAIMANT COUNT

February 2016 1.6% February 2015 2.4%

## 20,033 £

**HOUSEHOLDS EARNING** 



#### **ECONOMIC ACTIVITY (AGES 16-64)**



#### MEDIAN HOUSEHOLD INCOME



£36,145



lowest ward £18,406

NORWICH economy

#### 75% OF RESIDENTS EMPLOYED IN...





#### **EXCESS WINTER DEATHS**

#### **AVERAGE LIFE EXPECTANCY**

female 83.7 male 79.5

gap between most deprived and least deprived wards are:

female 3.1 YEARS male 10.9 YEARS





#### **HOSPITAL STAYS/per 100,000 population**



#### **WEIGHT**

| low birth weight |  |
|------------------|--|
| overweight (R)   |  |
| obese (R)        |  |
| overweight (Yr6) |  |
| obese (Yr6)      |  |
| obese adults     |  |

| Norwich | Norfolk | England |
|---------|---------|---------|
| 7%      | 7%      | 7%      |
| 16%     | 1