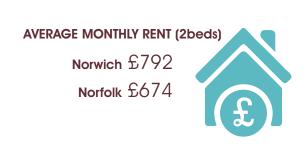

## THE STATE OF NORWICH

People, Place, Economy, Wellbeing

June 2016





## CO<sub>2</sub> EMISSIONS tonnes per capita Norwich







## 33% No car households 48% One car households 16% Two car households 3% Three car households

**CARS PER HOUSEHOLD** 







#### RATIO OF LOWER QUARTILE HOUSE PRICES TO LOWER QUARTILE INCOME

6.34 **Norwich**  6.96 **Norfolk** 

6.45 **England** 

#### **NEW HOMES COMPLETED 2013/14**



#### **AVERAGE HOUSE PRICES**

£168,847 £184,481 £246,764 £181,052 £242,299 £162,658 **England** Norwich **Norfolk** 





#### JSA CLAIMANT COUNT

February 2016 1.6% February 2015 2.4%

## 20,033 £

**HOUSEHOLDS EARNING** 



#### **ECONOMIC ACTIVITY (AGES 16-64)**



#### MEDIAN HOUSEHOLD INCOME



£36,145



lowest ward £18,406

NORWICH economy

#### 75% OF RESIDENTS EMPLOYED IN...





#### **EXCESS WINTER DEATHS**

#### **AVERAGE LIFE EXPECTANCY**

female 83.7 male 79.5

gap between most deprived and least deprived wards are:

female 3.1 YEARS male 10.9 YEARS





#### **HOSPITAL STAYS/per 100,000 population**



#### *