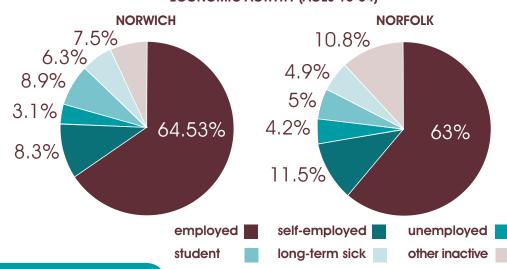

## THE STATE OF NORWICH

People, Place, Economy, Wellbeing

June 2016





## CO<sub>2</sub> EMISSIONS tonnes per capita Norwich







## 33% No car households 48% One car households 16% Two car households 3% Three car households

**CARS PER HOUSEHOLD** 







#### RATIO OF LOWER QUARTILE HOUSE PRICES TO LOWER QUARTILE INCOME

6.34 **Norwich**  6.96 **Norfolk** 

6.45 **England** 

#### **NEW HOMES COMPLETED 2013/14**



#### **AVERAGE HOUSE PRICES**

£168,847 £184,481 £246,764 £181,052 £242,299 £162,658 **England** Norwich **Norfolk** 





#### JSA CLAIMANT COUNT

February 2016 1.6% February 2015 2.4%

## 20,033 £

**HOUSEHOLDS EARNING** 



#### **ECONOMIC ACTIVITY (AGES 16-64)**



#### MEDIAN HOUSEHOLD INCOME



£36,145



lowest ward £18,406

NORWICH economy

#### 75% OF RESIDENTS EMPLOYED IN...





#### **EXCESS WINTER DEATHS**

#### **AVERAGE LIFE EXPECTANCY**

female 83.7 male 79.5

gap between most deprived and least deprived wards are:

female 3.1 YEARS male 10.9 YEARS





#### **HOSPITAL STAYS/per 100,000 population**



#### **WEIGHT**

| low birth weight |  |
|------------------|--|
| overweight (R)   |  |
| obese (R)        |  |
| overweight (Yr6) |  |
| obese (Yr6)      |  |
| obese adults     |  |

| Norwich | Norfolk | England |
|---------|---------|---------|
| 7%      | 7%      | 7%      |
| 16%     | 14%     | 13%     |
| 9%      | 9%      | 10%     |
| 15%     | 14%     | 14%     |
| 16%     | 18%     | 19%     |
| 19%     | 25%     | 24%     |