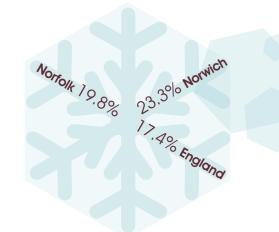

holds 3% Three car households

**CARS PER HOUSEHOLD** 







#### RATIO OF LOWER QUARTILE HOUSE PRICES TO LOWER QUARTILE INCOME

6.34 **Norwich**  6.96 **Norfolk** 

6.45 **England** 

#### **NEW HOMES COMPLETED 2013/14**



#### **AVERAGE HOUSE PRICES**

£168,847 £184,481 £246,764 £181,052 £242,299 £162,658 **England** Norwich **Norfolk** 





#### JSA CLAIMANT COUNT

February 2016 1.6% February 2015 2.4%

## 20,033 £

**HOUSEHOLDS EARNING** 



#### **ECONOMIC ACTIVITY (AGES 16-64)**



#### MEDIAN HOUSEHOLD INCOME



£36,145



lowest ward £18,406

NORWICH economy

#### 75% OF RESIDENTS EMPLOYED IN...





#### **EXCESS WINTER DEATHS**

#### **AVERAGE LIFE EXPECTANCY**

female 83.7 male 79.5

gap between most deprived and least deprived wards are:

female 3.1 YEARS male 10.9 YEARS





#### **HOSPITAL STAYS/per 100,000 population**



#### **WEIGHT**

| low birth weight |  |
|------------------|--|
| overweight (R)   |  |
| obese (R)        |  |
| overweight (Yr6) |  |
| obese (Yr6)      |  |
| obese adults     |  |

| Norwich | Norfolk | England |
|---------|---------|---------|
| 7%      | 7%      | 7%      |
| 16%     | 14%     | 13%     |
| 9%      | 9%      | 10%     |
| 15%     | 14%     | 14%     |
| 16%     | 18%     | 19%     |
| 19%     | 25%     | 24%     |

# NORWICH wellbeing

#### **CRIME AND ANTI SOCIAL BEHAVIOUR**

ASB incidents 6,043

all crimes 13,350

97.94/per 1000 population (Norfolk 53.9)

hate crimes 262 hate incidents 261

#### **GOOD LEVEL OF DEVELOPMENT - AGE 5**

NORWICH
51.4%
Nelson 70.3% crome 29.7%
ENGLAND





|                      |   |