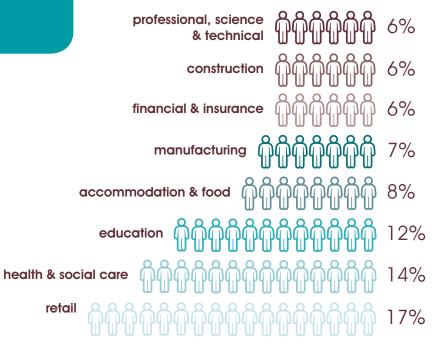

NORWICH

People, Place, Economy, Wellbeing

June 2016





## CO<sub>2</sub> EMISSIONS tonnes per capita Norwich







## 33% No car households 48% One car households 16% Two car households 3% Three car households

**CARS PER HOUSEHOLD** 







#### RATIO OF LOWER QUARTILE HOUSE PRICES TO LOWER QUARTILE INCOME

6.34 **Norwich**  6.96 **Norfolk** 

6.45 **England** 

#### **NEW HOMES COMPLETED 2013/14**



#### **AVERAGE HOUSE PRICES**

£168,847 £184,481 £246,764 £181,052 £242,299 £162,658 **England** Norwich **Norfolk** 





#### JSA CLAIMANT COUNT

February 2016 1.6% February 2015 2.4%

## 20,033 £

**HOUSEHOLDS EARNING** 



#### **ECONOMIC ACTIVITY (AGES 16-64)**



#### MEDIAN HOUSEHOLD INCOME



£36,145



lowest ward £18,406

NORWICH economy

#### 75% OF RESIDENTS EMPLOYED IN...





#### **EXCESS WINTER DEATHS**

#### **AVERAGE LIFE EXPECTANCY**

female 83.7 male 79.5

gap between most deprived and least deprived wards are:

female 3.1 YEARS male 10.9 YEARS





#### **HOSPITAL STAYS/per 100,000 population**



#### **WEIGHT**

| low birth weight |  |
|------------------|--|
| overweight (R)   |  |
| obese (R)        |  |
| overweight (Yr6) |  |
| obese (Yr6)      |  |
| obese adults     |  |

| Norwich | Norfolk | England |
|---------|---------|---------|
| 7%      | 7%      | 7%      |
| 16%     | 14%     | 13%     |
| 9%      | 9%      | 10%     |
| 15%     | 14%     | 14%     |
| 16%     | 18%     | 19%     |
| 19%     | 25%     | 24%     |

# NORWICH wellbeing

#### **CRIME AND ANTI SOCIAL BEHAVIOUR**

ASB incidents 6,043

all crimes 13,350

97.94/per 1000 po