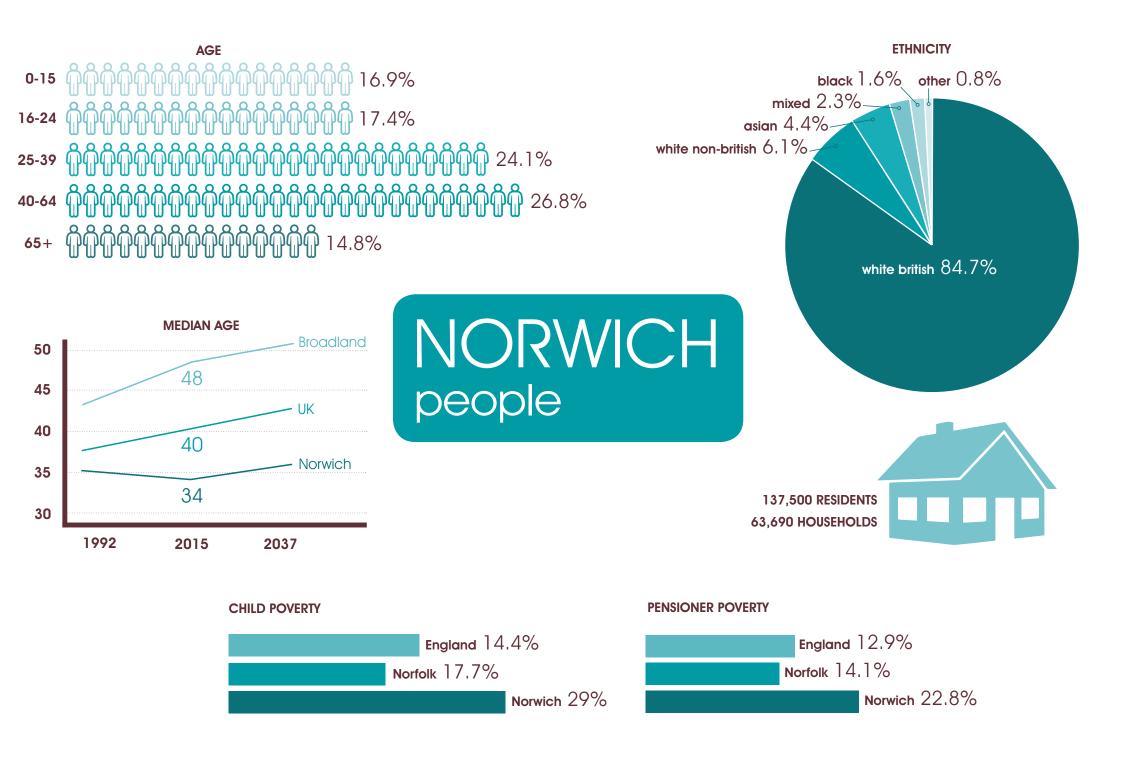

## THE STATE OF NORWICH

People, Place, Economy, Wellbeing

June 2016





## CO<sub>2</sub> EMISSIONS tonnes per capita Norwich







## 33% No car households 48% One car households 16% Two car households 3% Three car households

**CARS PER HOUSEHOLD** 







#### RATIO OF LOWER QUARTILE HOUSE PRICES TO LOWER QUARTILE INCOME

6.34 **Norwich**  6.96 **Norfolk** 

6.45 **England** 

#### **NEW HOMES COMPLETED 2013/14**



#### **AVERAGE HOUSE PRICES**

£168,847 £184,481 £246,764 £181,052 £242,299 £162,658 **England** Norwich **Norfolk** 





#### JSA CLAIMANT COUNT

February 2016 1.6% February 2015 2.4%

## 20,033 £

**HOUSEHOLDS EARNING** 



#### **ECONOMIC ACTIVITY (AGES 16-64)**



#### MEDIAN HOUSEHOLD INCOME



£36,145



lowest ward £18,406

NORWICH economy

#### 75% OF RESIDENTS EMPLOYED IN...





#### **EXCESS WINTER DEATHS**

#### **AVERAGE LIFE EX