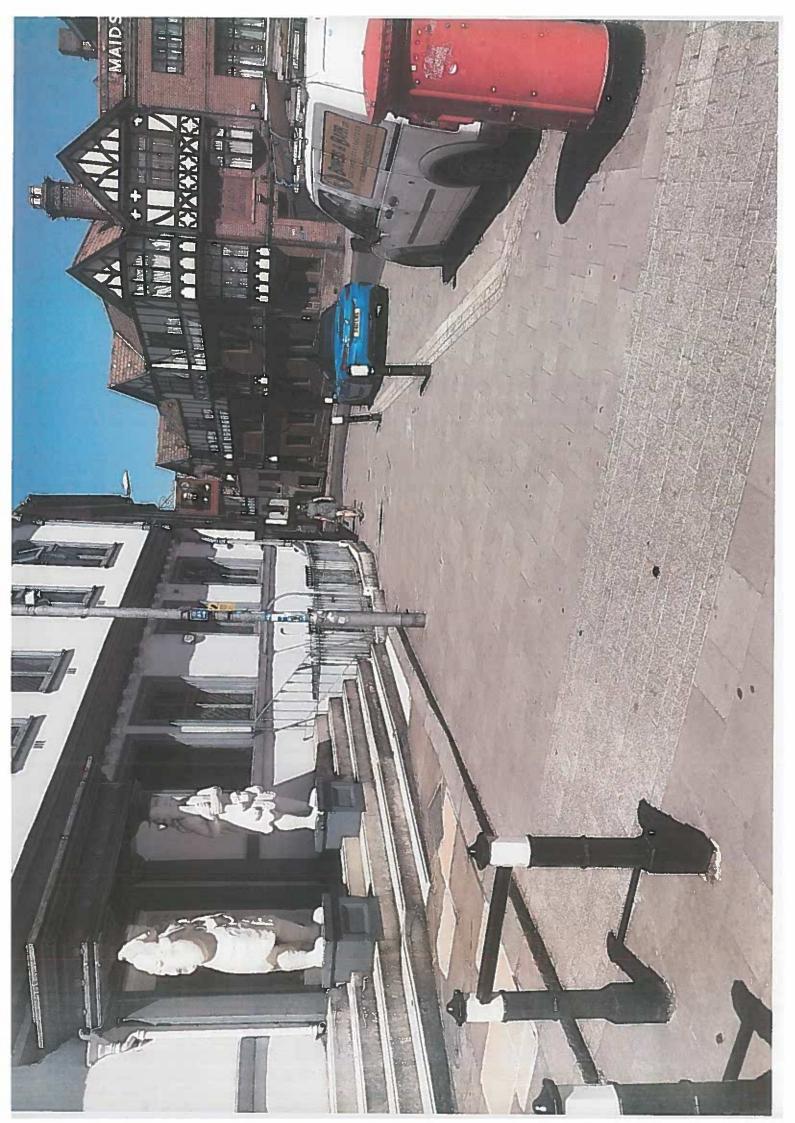

# The application

- 4. An application has been submitted in respect of Louis Marchesi, 17 Tombland Norwich NR3 1HF seeking to place 15 tables and 60 chairs on the highway between the hours of 11:00 to 22:00 on Sunday, 17:00 to 22:00 on Monday and 12:00 to 22:00 Tuesday to Saturday (original application was for 19 tables and 76 chairs but was amended due to social distancing).
- 5. A copy of the application, accompanying photographs and location plans are attached at appendix B to the report.