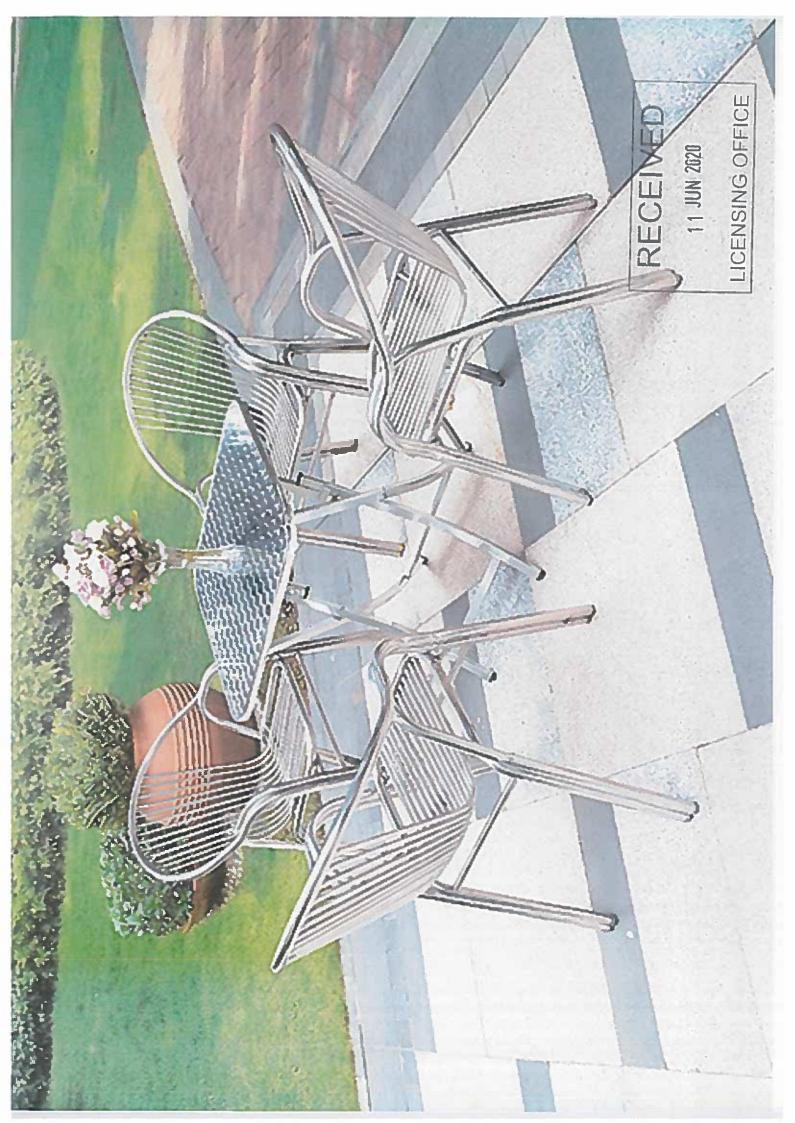

# The application

- 4. An application has been submitted in respect of Louis Marchesi, 17 Tombland Norwich NR3 1HF seeking to place 15 tables and 60 chairs on the highway between the hours of 11:00 to 22:00 on Sunday, 17:00 to 22:00 on Monday and 12:00 to 22:00 Tuesday to Saturday (original application was for 19 tables and 76 chairs but was amended due to social distancing).
- 5. A copy of the application, accompanying photographs and location plans are attached at appendix B to the report.