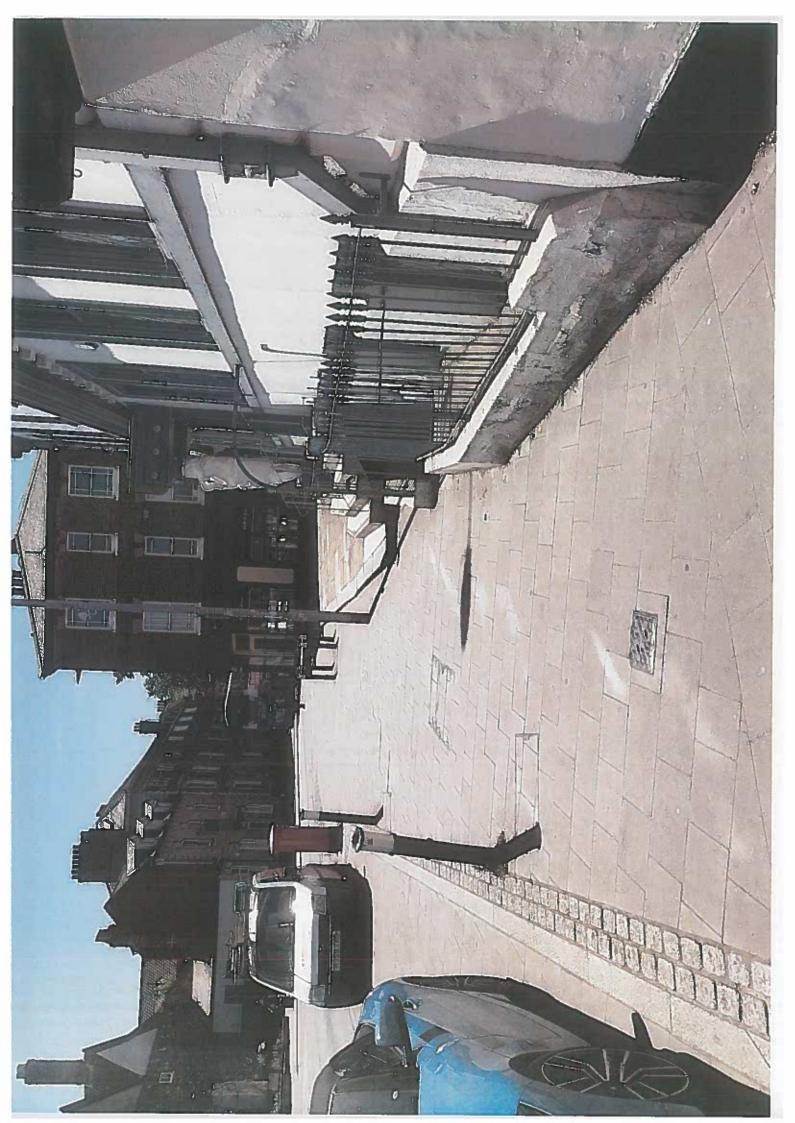

# The application

- 4. An application has been submitted in respect of Louis Marchesi, 17 Tombland Norwich NR3 1HF seeking to place 15 tables and 60 chairs on the highway between the hours of 11:00 to 22:00 on Sunday, 17:00 to 22:00 on Monday and 12:00 to 22:00 Tuesday to Saturday (original application was for 19 tables and 76 chairs but was amended due to social distancing).
- 5. A copy of the application, accompanying photographs and location plans are attached at appendix B to the report.