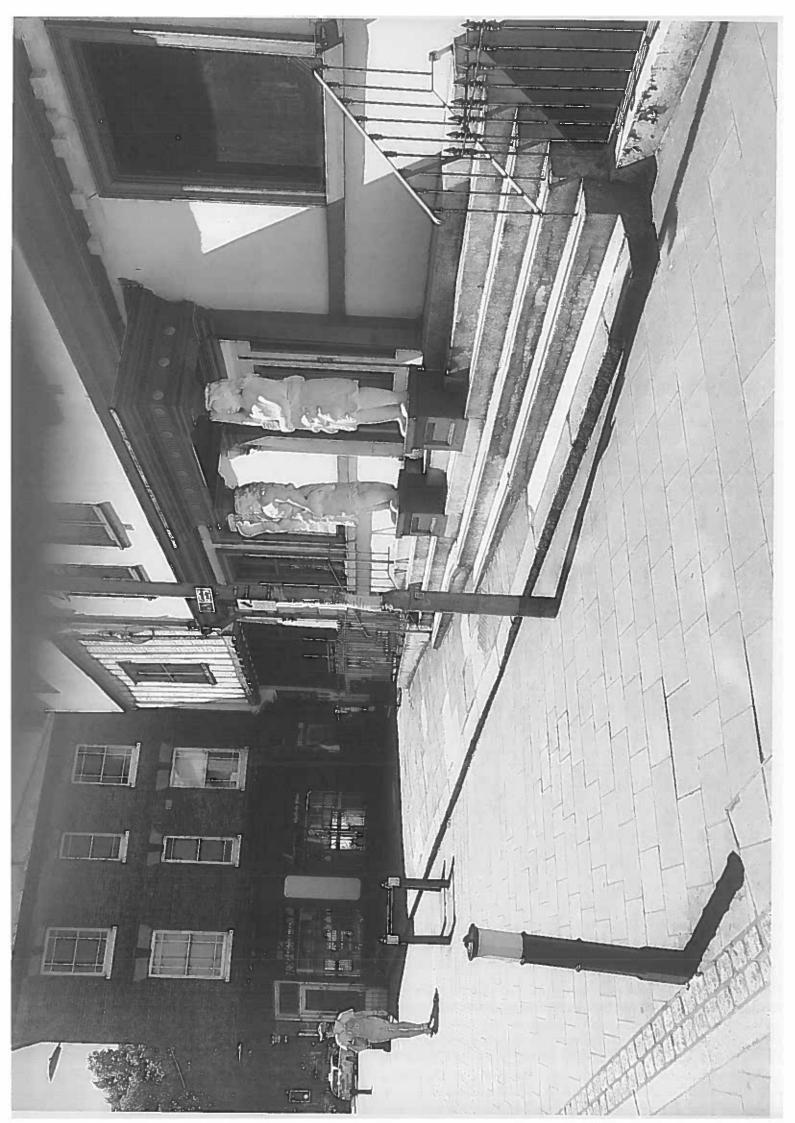

# The application

- 4. An application has been submitted in respect of Louis Marchesi, 17 Tombland Norwich NR3 1HF seeking to place 15 tables and 60 chairs on the highway between the hours of 11:00 to 22:00 on Sunday, 17:00 to 22:00 on Monday and 12:00 to 22:00 Tuesday to Saturday (original application was for 19 tables and 76 chairs but was amended due to social distancing).
- 5. A copy of the application, accompanying photographs and location plans are attached at appendix B to the report.