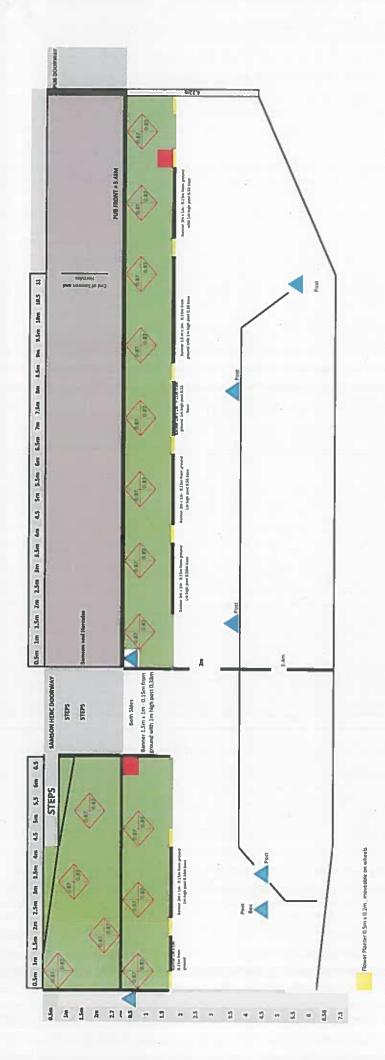

# The application

- 4. An application has been submitted in respect of Louis Marchesi, 17 Tombland Norwich NR3 1HF seeking to place 15 tables and 60 chairs on the highway between the hours of 11:00 to 22:00 on Sunday, 17:00 to 22:00 on Monday and 12:00 to 22:00 Tuesday to Saturday (original application was for 19 tables and 76 chairs but was amended due to social distancing).
- 5. A copy of the application, accompanying photographs and location plans are attached at appendix B to the report.