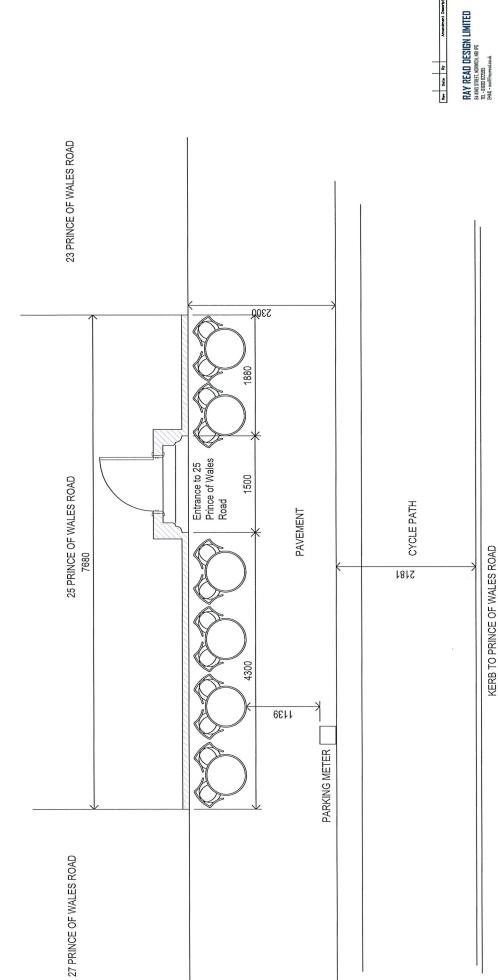

## The application

- 4. An application has been submitted in respect of Medina Bar, 25 Prince of Wales Road Norwich NR1 1BG seeking to place 6 tables and 12 chairs on the highway between the hours of 16:00 to 23:00 Monday to Sunday.
- 5. A copy of the application, accompanying photographs and location plans are attached at appendix B to the report.

| Continued from previous page                                                   |                                                                                                                                                                                                      |
|--------------------------------------------------------------------------------|------------------------------------------------------------------------------------------------------------------------------------------------------------------------------------------------------|
| Tenant                                                                         |                                                                                                                                                                                                      |
| C Other                                                                        |                                                                                                                                                                                                      |
| Section 5 of 9                                                                 |                                                                                                                                                                                                      |
| OCCUPATION OF THE PAVEN                                                        | IENT / FOOTWAY                                                                                                                                                                                       |
| * Describe the area where you                                                  | wish to place tables and chairs (a detailed plan must be attached with your application)                                                                                                             |
| Part of external pavement in f                                                 | ront of building                                                                                                                                                                                     |
| Give the dimensions of the are                                                 | ea you wish to occupy in metres                                                                                                                                                                      |
| * Length                                                                       | 7630mm                                                                                                                                                                                               |
| * Width                                                                        | 1161mm                                                                                                                                                                                               |
| * Give the total width of the                                                  |                                                                                                                                                                                                      |
| pavement or footway at this location                                           | 2300mm                                                                                                                                                                                               |
| OPENING TIMES                                                                  |                                                                                                                                                                                                      |
| State the days and times you p                                                 | propose to place tables and chairs on the pavement                                                                                                                                                   |
| * Day or days                                                                  | Monday to Sunday                                                                                                                                                                                     |
| * From                                                                         | 4pm                                                                                                                                                                                                  |
| * To                                                                           | 11pm                                                                                                                                                                                                 |
|                                                                                | Add another day                                                                                                                                                                                      |
| * Do you plan to place tables<br>and chairs on the pavement<br>all year round? | • Yes C No                                                                                                                                                                                           |
| Section 6 of 9                                                                 |                                                                                                                                                                                                      |
| DETAILS OF FURNITURE                                                           |                                                                                                                                                                                                      |
|                                                                                | rure and other equipment you propose to place on the pavement. Check for local guidance isponses may have to provide very specific information and you may be required to attach in your application |
| Tables                                                                         |                                                                                                                                                                                                      |
| * Number                                                                       | 6                                                                                                                                                                                                    |
| * Description (e.g. dimensions                                                 | , type, material, colour supplier/technical details, as appropriate)                                                                                                                                 |
| 650mm dia. Blue, Metal                                                         |                                                                                                                                                                                                      |
| Chairs                                                                         |                                                                                                                                                                                                      |
| * Number                                                                       | 12                                                                                                                                                                                                   |
| * Description (e.g. dimensions                                                 | s, type, material, colour supplier/technical details, as appropriate)                                                                                                                                |