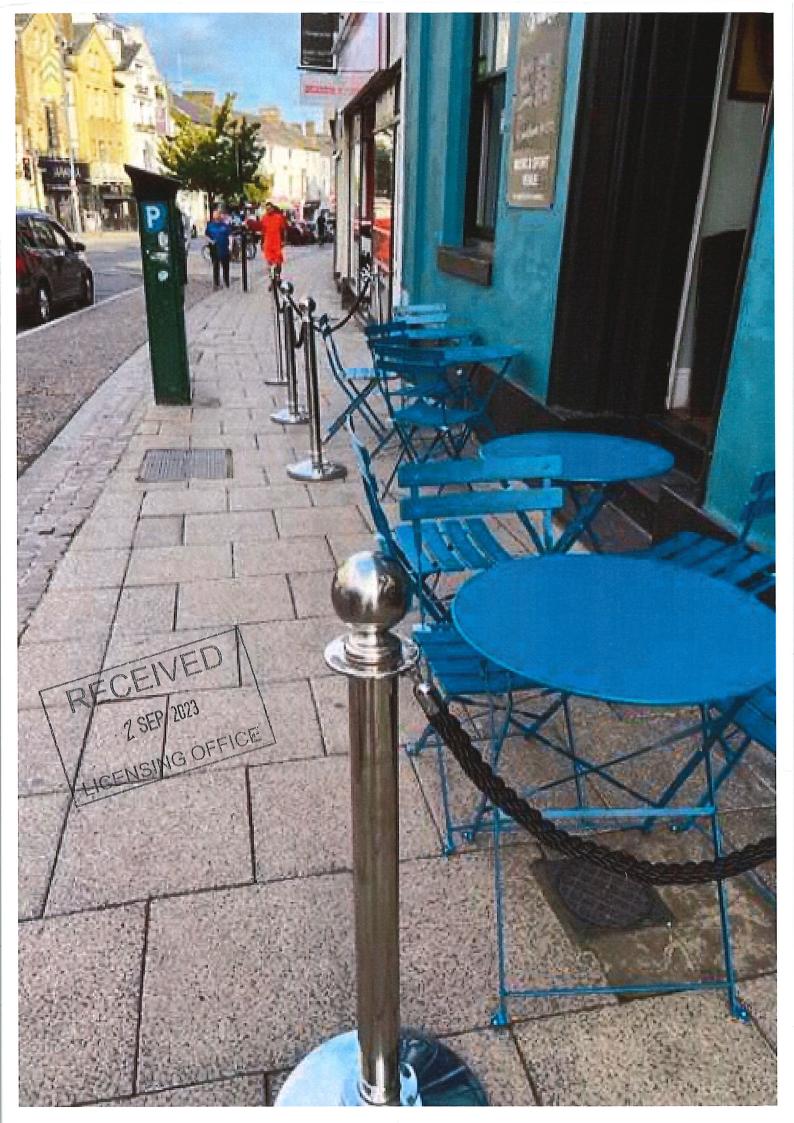

## The application

- 4. An application has been submitted in respect of Medina Bar, 25 Prince of Wales Road Norwich NR1 1BG seeking to place 6 tables and 12 chairs on the highway between the hours of 16:00 to 23:00 Monday to Sunday.
- 5. A copy of the application, accompanying photographs and location plans are attached at appendix B to the report.

| Continued from previous page                                                   |                                                                                                                                                                                                      |
|--------------------------------------------------------------------------------|------------------------------------------------------------------------------------------------------------------------------------------------------------------------------------------------------|
| Tenant                                                                         |                                                                                                                                                                                                      |
| C Other                                                                        |                                                                                                                                                                                                      |
| Section 5 of 9                                                                 |                                                                                                                                                                                                      |
| OCCUPATION OF THE PAVEN                                                        | IENT / FOOTWAY                                                                                                                                                                                       |
| * Describe the area where you                                                  | wish to place tables and chairs (a detailed plan must be attached with your application)                                                                                                             |
| Part of external pavement in f                                                 | ront of building                                                                                                                                                                                     |
| Give the dimensions of the are                                                 | ea you wish to occupy in metres                                                                                                                                                                      |
| * Length                                                                       | 7630mm                                                                                                                                                                                               |
| * Width                                                                        | 1161mm                                                                                                                                                                                               |
| * Give the total width of the                                                  |                                                                                                                                                                                                      |
| pavement or footway at this location                                           | 2300mm                                                                                                                                                                                               |
| OPENING TIMES                                                                  |                                                                                                                                                                                                      |
| State the days and times you p                                                 | propose to place tables and chairs on the pavement                                                                                                                                                   |
| * Day or days                                                                  | Monday to Sunday                                                                                                                                                                                     |
| * From                                                                         | 4pm                                                                                                                                                                                                  |
| * To                                                                           | 11pm                                                                                                                                                                                                 |
|                                                                                | Add another day                                                                                                                                                                                      |
| * Do you plan to place tables<br>and chairs on the pavement<br>all year round? | • Yes C No                                                                                                                                                                                           |
| Section 6 of 9                                                                 |                                                                                                                                                                                                      |
| DETAILS OF FURNITURE                                                           |                                                                                                                                                                                                      |
|                                                                                | rure and other equipment you propose to place on the pavement. Check for local guidance isponses may have to provide very specific information and you may be required to attach in your application |
| Tables                                                                         |                                                                                                                                                                                                      |
| * Number                                                                       | 6                                                                                                                                                                                                    |
| * Description (e.g. dimensions                                                 | , type, material, colour supplier/technical details, as appropriate)                                                                                                                                 |
| 650mm dia. Blue, Metal                                                         |                                                                                                                                                                                                      |
| Chairs                                                                         |                                                                                                                                                                                                      |
| * Number                                                                       | 12                                                                                                                                                                                                   |
| * Description (e.g. dimensions                                                 | s, type, material, colour supplier/technical details, as appropriate)                                                                                                                                |