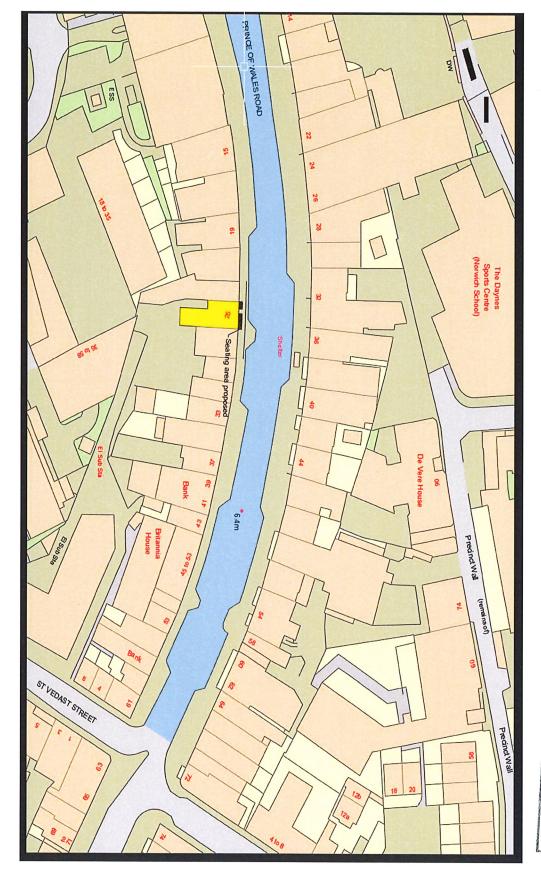

## The application

- 4. An application has been submitted in respect of Medina Bar, 25 Prince of Wales Road Norwich NR1 1BG seeking to place 6 tables and 12 chairs on the highway between the hours of 16:00 to 23:00 Monday to Sunday.
- 5. A copy of the application, accompanying photographs and location plans are attached at appendix B to the report.