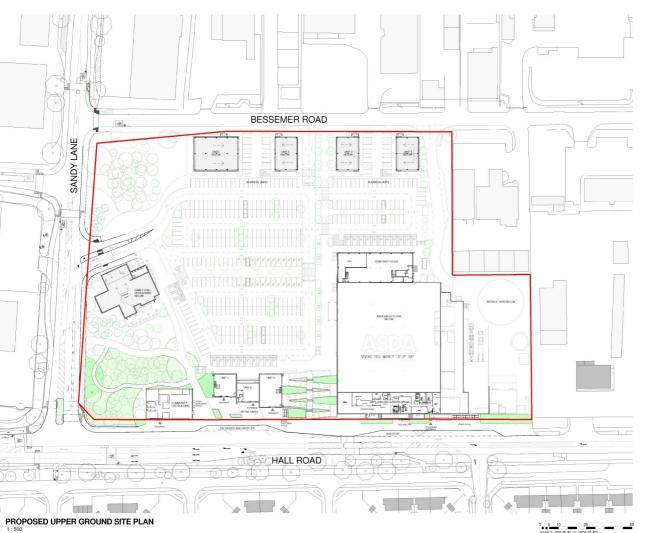

NEW HOHWAYS IN ACCORDANCE WITH HIGHWAYS CONSULTANTS DRAWINGS LANDSCAPE DESIGN IN ACCORDANCE WITH LANDSCAPE ARCHITECTS DRAWING DYRY LOGO

ADDITIONAL RETAIL UNITS Florid Unit 1 300 sept Retail Unit 2 160 sept Retail Unit 3 605 sept Florid Unit 4 130 sept (not inci Total Gross Assa 1,075 sqm GYM Ground Floor 628 sgm (excluding Anda escape stail) First Floor 428 sgm

Total Gross Assa 1,110 ngm FAMILY PUB / RESTAURANT Total Gross Assa 590 agrs

CAR PARK Parent and Child spaces 29 Disabled Spaces 24 ECP Spaces 4 Standard Spaces 292 Total 300 parking spaces

Motorcycle Spaces 6 Colleague Cycle spaces: 18 Custorer Cycle spaces: 42

Total Gross Assa 1,100 agm Total Circon Anna 1,100 ngm BUBANESS ENTERPRISE UNIT PARKING Standard Spacies 22 Debotes Spacies 8 Disobled Spacies 2 Motorcycle Spacies 2 Castornier Staff Cycle Spacies 16

HALL ROAD, NORWICH

PROPOSED UPPER GROUND SITE PLAN

PLANNING DRAWN KB

SCALE 1:500 @ A1 DATE 20/12/11

JOB NO. | DEAWING NO. | 06-120 | PL-07