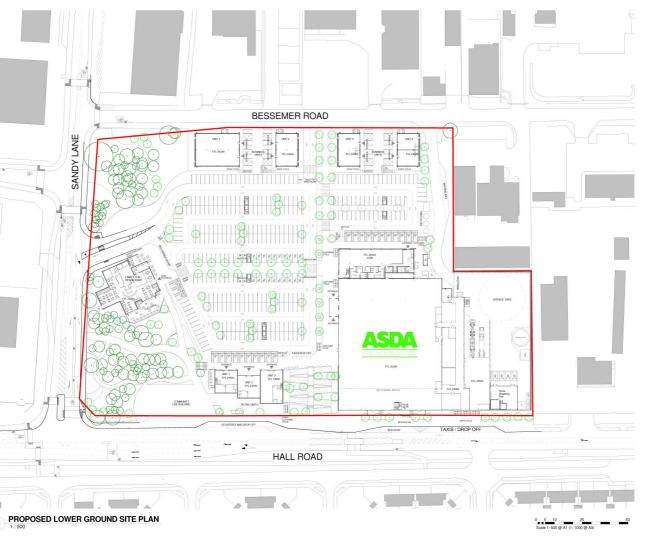

ADDITIONAL RETAIL UNITS Retail Unit 1 1000 signs Retail Unit 2 1000 signs Retail Unit 3 605 signs Retail Unit 4 130 signs (vot led

Total Gross Assa 1,110 agre

Motorcycle Spaces 6

Total Gross Assa 1,100 agm

Total Circon Anna 1,100 ngm BUBANESS ENTERPRISE UNIT PARKING Standard Spacies 22 Debotes Spacies 8 Disobled Spacies 2 Motorcycle Spacies 2 Castomer Staff Cycle Spacies 16

HALL ROAD, NORWICH

PROPOSED LOWER GROUND SITE PLAN