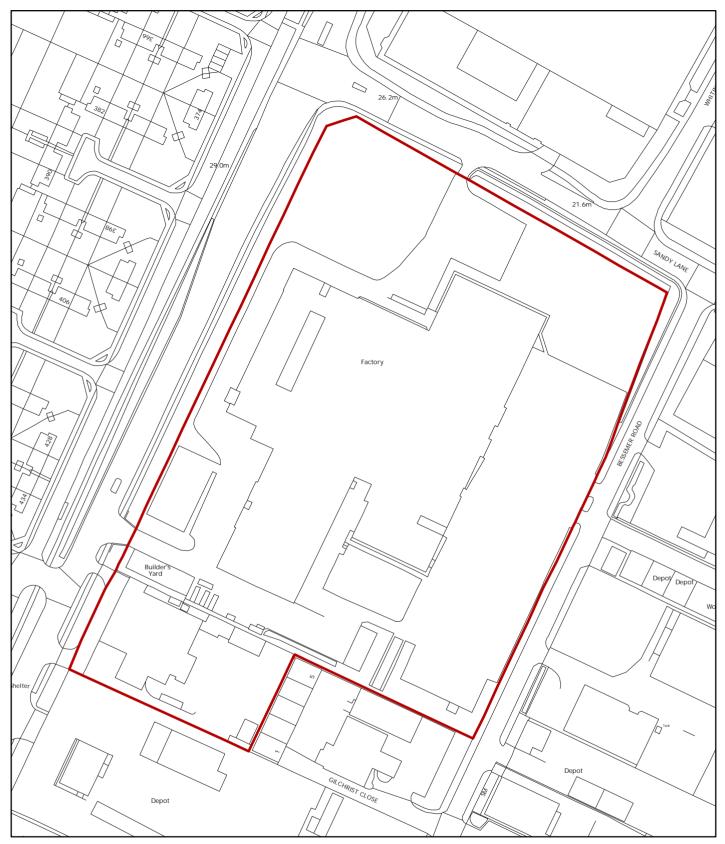

© Crown Copyright and database right 2012. Ordnance Survey 100019747.

Planning Application No 12/00739/F

Site Address Former Bally Shoe Factory Ltd Hall Road

Scale 1:1,500

@ WCEC ARCHITECTS - DISCLAMED

NEW HOHWAYS IN ACCORDANCE WITH HIGHWAYS CONSULTANTS DRAWINGS LANDSCAPE DESIGN IN ACCORDANCE WITH LANDSCAPE ARCHITECTS DRAWING DYRH LOGO