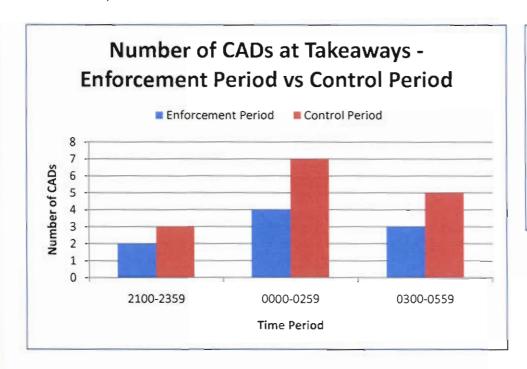

ty around takeaways reduced the number of CADs generated from these premises. The fact that there was a reduction in the proportion of CADs occurring at takeaways out of a total of all Prince of Wales Road CADs, shows that the enforcement activity only impacted upon disorder around takeaways, and the reduction was not due to a general decrease in disorder in the area.

# Comparison of Enforcement and Control Periods - CAD

This section looks at the number of CADs at takeaways during the six week enforcement period (19th January to 8th March inclusive) and the six week control period (8th December 2010 to 18th January 2011 inclusive). Although figures are low, there does appear to be a reduction in CADs generated at Takeaways on Prince of Wales Road during the six week enforcement period.



During the enforcement period, the proportion of CADs being generated at takeaways decreased (2100hrs to 0559hrs only). During the control period, takeaways accounted for an average of 15.6% of all Prince of Wales Road CAD. This figure reduced to 8.5% during the enforcement period.

As a proportion of CADs out of total CADs in the city centre SNT, this represents a decrease from 4.4% to 2.3%.

#### Inference

Enforcement activity around takeaways reduced the number of CADs generated from these premises. The fact that there was a reduction in the proportion of CADs occurring at takeaways out of a total of all Prince of Wales Road CADs, shows that the enforcement activity only impacted upon disorder around takeaways, and the reduction was not due to a general decrease in disorder in the ar