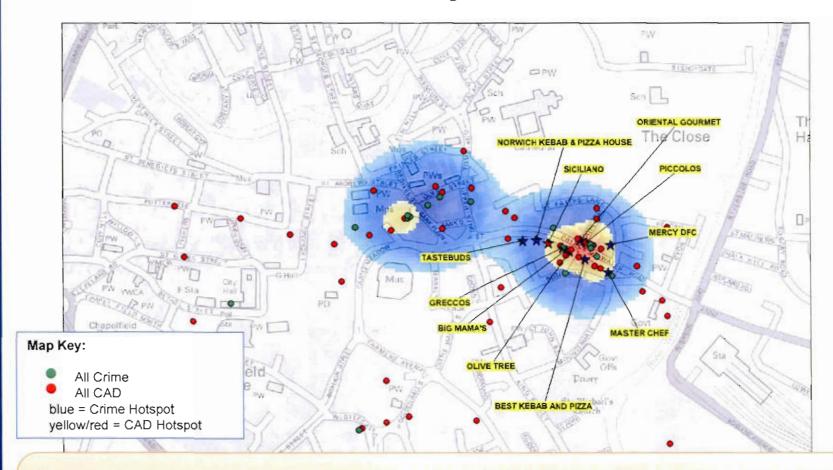

ales Road at this time, due to this being the central location for clubs, bars and takeaway venues. At this time, the venues are all open, and some may have closed at this time, meaning a large number of people in this area congregating.
- The smaller crime and CAD hotspot remains around Bank Plain where some licensed premises are located.

### CAD and Crime on All Nights Midnight to 0259hrs - Takeaway Area



- · A close view of Prince of Wales Road shows a concentration of crime and CAD incidents around the area at this time.
- There are clusters of crimes and CAD incidents around the centre of Prince of Wales Road. The inference is that this may be due to people heading towards takeaway venues following the closure of clubs and pubs.

### CAD and Crime on All Nights 0300hrs to 0559hrs



- The central area for CAD demand is now clearly defined as being the mid-section of Prince of Wales Road. This is also the meeting point of several takeaway venues and is consequently the area in which people congregate following the closure of the clubs and pubs.
- The remaining hotspots around Bank Plain and London Street reflect premises which remain open at this time.

### CAD and Crime on All Nights 0300hrs to 0559hrs - Takeaway Area



- The hotspot for CAD and crime at this time is clearly the central area of Prince of Wales Road. At this time, clubs and pubs are closed or closing. The hotspots are closer to the takeaways than the clubs.
- . There is a cluster of incidents around Big Mamas, Grecco's and the Olive Tree, and a cluster of crimes near to Piccolos.

### Conclusions an