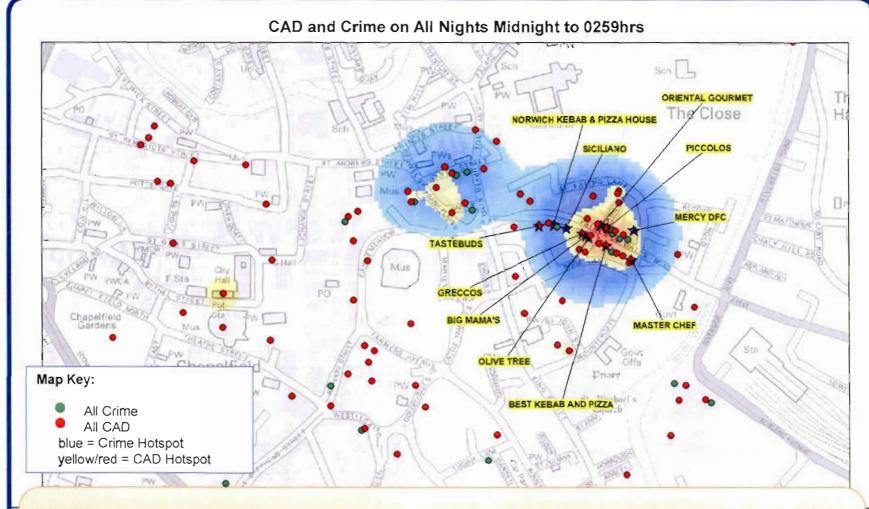

of a total of all Prince of Wales Road CADs, shows that the enforcement activity only impacted upon disorder around takeaways, and the reduction was not due to a general decrease in disorder in the area.





- Between 2100hrs and 2359hrs, there are various hotspots for crime and disorder.
- The hotspot around City Hall and the police station can be partially explained by being the default location for CADs raised in N51 and include admin CADs and similar.
- The incidence of crime and disorder around takeaways on Prince of Wales Road is relatively small.
- The crime hotspot is around Queen Street and the Tombland area.



### Summary:

• A close view of the area around the takeaways shows a small hotspot for CAD, but relatively few incidents and very few crimes in the area at this time.



- The CAD and crime hotspot moves towards Prince of Wales Road at this time, due to this being the central location for clubs, bars and takeaway venues. At this time, the venues are all open, and some may have closed at this time, meaning a large number of people in this area congregating.
- The smaller crime and CAD hotspot remains around Bank Plain where some licensed premises are located.

### CAD and Crime on All Nights Midnight to 0259hrs - Takeaway Area



- · A close view of Prince of Wales Road shows a concentration of crime and CAD incidents around the area at this time.
- There are clusters of crimes and CAD incidents around the centre of Prince of Wales Road. The inference is that this may be due to people heading towards takeaway venues following the closure of clubs and pubs