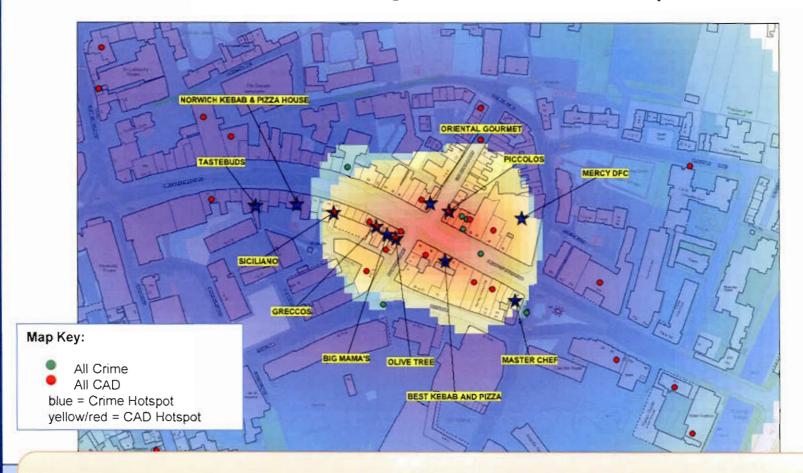

# NC-24062010-66 (\*CLOSED Incident\*)

| 24/06/2010 04:21:36   |             | AS07,<br>BEHAV | ROWDY / NU<br>IOUR   | ISANCE           | NC-240<br>NC   | 062010-6 | 6 /   | 999        |           | CDU |
|-----------------------|-------------|----------------|----------------------|------------------|----------------|----------|-------|------------|-----------|-----|
| Priority:(1) A(U) EME | RGENCY      | ROWDY          | Y / NUISANCI<br>IOUR | 1                | N5             |          |       | Officer De | ealing:33 | 18  |
| Operator:289378       |             | Dispato        | cher:381937          |                  | N51U<br>(62360 | 6,30861  | 2)    | Creator W  | /kstn:OC  | C23 |
| Address Information   | n           |                |                      |                  |                |          |       |            |           |     |
| PICCOLOS, PICCOLOS    | 5           |                |                      |                  |                |          | Die   | sposition  | Codes     |     |
| 74 PRINCE OF WALES    | RD, , NO    | RWICH,         | NR1 1NJ              |                  |                |          | -     | N ROWDY    |           | -   |
| Proximity:            |             |                |                      | [X] Ga<br>Valida | zeteer<br>tion |          |       | CONSIDER   |           |     |
| Complainant Inform    | nation      |                |                      | -                |                |          |       |            |           |     |
|                       | Contraction |                |                      |                  |                |          |       |            |           |     |
| UNKNOWN, UNKNOWN      | NOT API     | PLICABL        | E                    |                  |                |          |       | 117        |           |     |
| VICTIM [N] Media C    |             |                |                      |                  |                |          | MA    | LE         |           |     |
|                       | 1           | -              |                      |                  |                | -        |       |            |           |     |
| Date / Time Inform    | ation       | -              | ***                  |                  |                |          | -     | -          |           |     |
| INITIAL INPUT         |             |                |                      |                  | 24             | /06/2010 | )     | 04         | :21:36    |     |
| HELD                  | -           |                |                      |                  | 24             | /06/2010 | )     | 04         | :21:53    |     |
| RECEIVED              |             |                |                      |                  | 24             | /06/2010 | )     | 04         | :22:31    |     |
| DISPATCHED            |             |                |                      |                  | 24,            | /06/2010 | )     | 04         | 26:24     |     |
| AT SCENE              |             | -              |                      |                  | 24,            | /06/2010 | )     | 04         | 37:03     |     |
| CLEARED               |             |                |                      |                  | 24,            | /06/2010 | )     | 04         | 37:10     |     |
| DISPOSED              |             |                |                      |                  | 24,            | /06/2010 |       | 04         | 44:10     |     |
| INITIAL INPUT         |             | _              |                      |                  | 24,            | /06/2010 | )     | 04:        | 21:36     |     |
| HELD                  |             |                |                      |                  | 24,            | /06/2010 | )     | 04:        | 21:53     |     |
| RECEIVED              |             |                |                      |                  | 24/            | /06/2010 |       | 04:        | 22:31     |     |
| DISPATCHED            |             |                |                      |                  | 24,            | /06/2010 | 1     | 04:        | 26:24     |     |
| AT SCENE              |             |                |                      |                  | 24,            | /06/2010 |       | 04:        | 37:03     |     |
| CLEARED               |             |                |                      |                  | 24/            | 06/2010  |       | 04:        | 37:10     |     |
| DISPOSED              |             |                |                      |                  | 24/            | 06/2010  |       | 04:        | 44:10     |     |
| Qualifiers            |             |                |                      |                  |                |          |       |            |           |     |
| DISPOSAL QUALIFIERS   | 5           |                |                      |                  | Alc            | ohol     |       |            |           |     |
| ГНЕМЕ                 |             |                |                      |                  | AN             | TI SOCIA | L BI  | HAVIOUR    |           |     |
| DISPOSAL QUALIFIERS   | 5           |                |                      |                  | Alc            | ohol     |       |            |           |     |
| THEME                 |             |                |                      |                  | AN             | TI SOCIA | L BI  | HAVIOUR    |           |     |
| Jnit Activity         |             |                |                      |                  |                |          |       |            |           |     |
| 3N10 2:4/06/20        | 010 04:2    | 26:24          | 3318                 |                  | 5 f            | En Route | to i  | ncident    |           |     |
| PICCOLO               | S, PICCO    | LOS, 74        | PRINCE OF            | WALES RD         | , , NORW       |          |       |            |           |     |
| BN10 24/06/20         | 010 04:2    | 26:30          | 3318                 |                  | 5 4            | En Route | to i  | ncident    |           |     |
| MESSAG                | E SEINT 3   | 318 CLA        | BON(#15614           | 02) NC-24        | 4062010-       | 66; A(U) | EME   | R          |           |     |
| 3N10 24/06/20         | 010 04:2    | 26:31          | 3318                 |                  | 5 1            | En Route | to in | ncident    |           |     |
| MESSAG                | E SENT 33   | 318 CLA        | BON(#15614           | 04) NC-24        | 4062010-       | 66; A(U) | EME   | ir.        |           |     |
| 3N10 24/06/20         | 010 04:2    | 6:50           | 3318                 | 1                | 5 8            | n Route  | to in | ncident    |           |     |