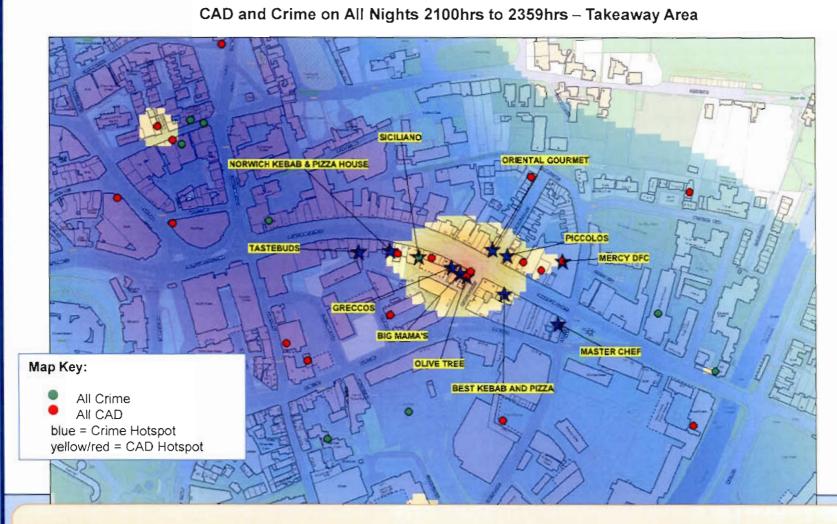

ctivity around takeaways reduced the number of CADs generated from these premises. The fact that there was a reduction in the proportion of CADs occurring at takeaways out of a total of all Prince of Wales Road CADs, shows that the enforcement activity only impacted upon disorder around takeaways, and the reduction was not due to a general decrease in disorder in the area.





- Between 2100hrs and 2359hrs, there are various hotspots for crime and disorder.
- The hotspot around City Hall and the police station can be partially explained by being the default location for CADs raised in N51 and include admin CADs and similar.
- The incidence of crime and disorder around takeaways on Prince of Wales Road is relatively small.
- The crime hotspot is around Queen Street and the Tombland area.



### Summary:

• A close view of the area around the takeaways shows a small hotspot for CAD, but relatively few incidents and very few crimes in the area at this time.



- The CAD and crime hotspot moves towards Prince of Wales Road at this time, due to this being the central location for clubs, bars and takeaway venues. At this time, the venues are all open, and some may have closed at this time, meaning a large number of people in this area congregating.
- The smaller crime and CAD hotspot remains around Bank Plain where some licensed premises are located.

### CAD and Crime on All Nights Midnight to 0259hrs - Takeaway Area



- · A close view of Prince of Wales Road shows a concentration of crime and CAD incidents around the area at this time.
- There are clusters of crimes and CAD i