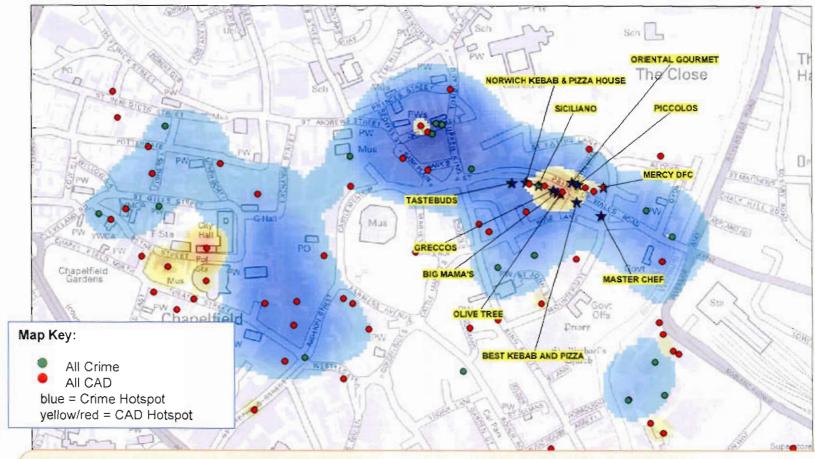

g the enforcement period, the proportion of CADs being generated at takeaways decreased (2100hrs to 0559hrs only). During the control period, takeaways accounted for an average of 15.6% of all Prince of Wales Road CAD. This figure reduced to 8.5% during the enforcement period.

As a proportion of CADs out of total CADs in the city centre SNT, this represents a decrease from 4.4% to 2.3%.

#### Inference

Enforcement activity around takeaways reduced the number of CADs generated from these premises. The fact that there was a reduction in the proportion of CADs occurring at takeaways out of a total of all Prince of Wales Road CADs, shows that the enforcement activity only impacted upon disorder around takeaways, and the reduction was not due to a general decrease in disorder in the area.





- Between 2100hrs and 2359hrs, there are various hotspots for crime and disorder.
- The hotspot around City Hall and the police station can be partially explained by being the default location for CADs raised in N51 and include admin CADs and similar.
- The incidence of crime and disorder around takeaways on Prince of Wales Road is relatively small.
- The crime hotspot is around Queen Street and the Tombland area.



### Summary:

• A close view of the area around the takeaways shows a small hotspot for CAD, but relatively few incidents and very few crimes in the area at this time.



- The CAD and crime hotspot moves towards Prince of Wales Road at this time, due to this being the central location for clubs, bars and takeaway venues. At this time, the venues are all open, and some may h