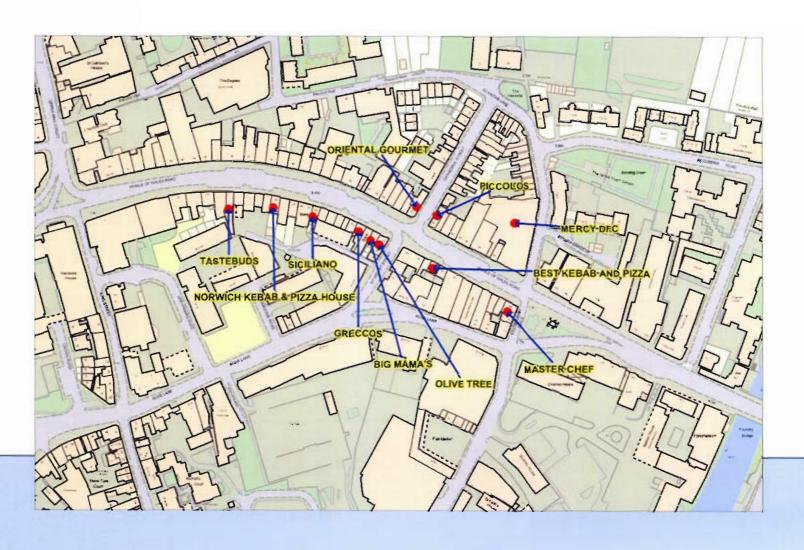

keaways by 66% during the enforcement period as compared with the control period.
- Crimes at takeaway establishments have almost exclusively been Violence Against Person offences.

#### CAD

- Between 0300 and 0559hrs, 14.8% of all incidents of CAD at Prince of Wales Road are linked to the takeaways. This equates to 5.5% of the total CADs in the city centre SNT.
- Enforcement activity around takeaways reduced the number of CADs generated from these premises. The fact that there was a reduction in the proportion of CADs occurring at takeaways out of a total of all Prince of Wales Road CADs, shows that the enforcement activity only impacted upon disorder around takeaways, and the reduction was not due to a general decrease in disorder in the area

# **Map Template and Points of Interest**



### Overview of Crime in 2010

The total number of crimes at different time periods of the night in 2010 are shown in the tables below. Note that "Crimes at Takeaways" refers only to crimes which state the takeaway in the incident location details. The true incidence of crime relating directly to the takeaway premises may actually be higher.

| Time Periods | Takeaways | POW Road | Proportion |
|--------------|-----------|----------|------------|
| 2100-2359    | 1         | 35       | 2.9%       |
| 0000-0259    | 11        | 95       | 11.6%      |
| 0300-0559    | 7         | 36       | 19.4%      |
| Total        | 19        | 166      | 11.4%      |

| Time Periods | Takeaways | N51 SNT | Proportion |
|--------------|-----------|---------|------------|
| 2100-2359    | 1         | 1