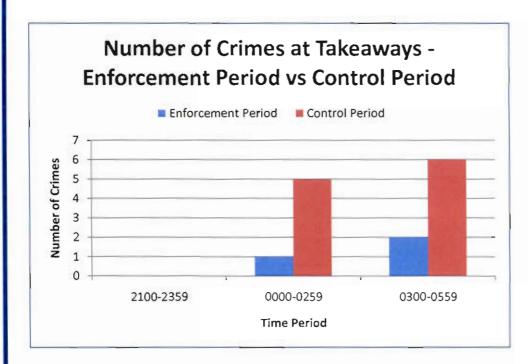

nd when they are closing up, the takeaways still account for 11.6% of all crimes on Prince of Wales Road. Proportionally, takeaways account for the most crimes between 0300 and 0559hrs. This is after the licensed premises nearby have closed, suggesting that crime in the area cannot be caused by the nightclubs and bars.

# Comparison of Enforcement and Control Periods - Crime

This section looks at the number of crimes at takeaways during the six week enforcement period (19<sup>th</sup> January to 8<sup>th</sup> March inclusive) and the six week control period (8<sup>th</sup> December 2010 to 18<sup>th</sup> January 2011 inclusive). Although figures are low, there does appear to be a reduction in crimes generated at Takeaways on Prince of Wales Road during the six week enforcement period.



During the control period, there were eleven crimes in total between 2100hs and 0559hrs. These accounted for 15.5% of total crimes on Prince of Wales Road, and 7.0% of total crimes in N51. During the control period, there were just three crimes which equated to 8.8% of Prince of Wales Road crimes, and 2.9% of all crimes in N51 SNT.

The three crimes during the enforcement period were all Violence Against a Person. The crimes which occurred during the control period were nine violent offences, one theft and one affray.

### Inference

Enforcement activity around takeaways reduced the number of crimes occurring at these premises. The fact that there was a reduction in the proportion of crimes occurring at takeaways out of a total of all Prince of Wales Road and N51 CADs, shows that the enf