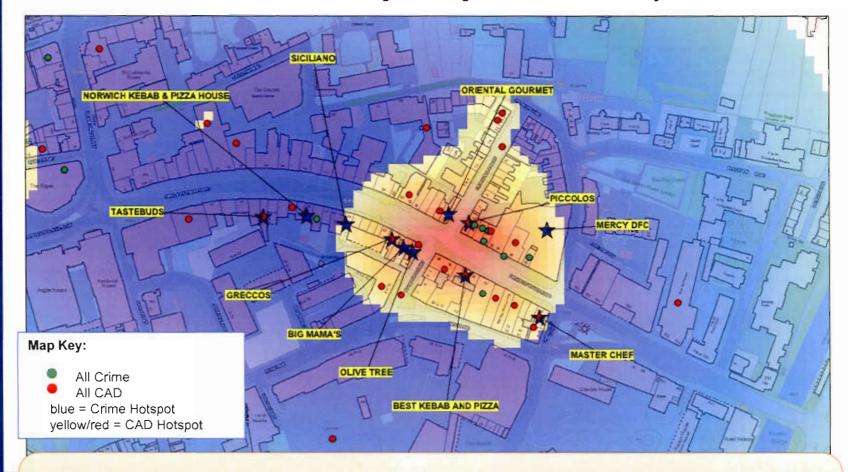

incidence of crime and disorder around takeaways on Prince of Wales Road is relatively small.
- The crime hotspot is around Queen Street and the Tombland area.



### Summary:

• A close view of the area around the takeaways shows a small hotspot for CAD, but relatively few incidents and very few crimes in the area at this time.



- The CAD and crime hotspot moves towards Prince of Wales Road at this time, due to this being the central location for clubs, bars and takeaway venues. At this time, the venues are all open, and some may have closed at this time, meaning a large number of people in this area congregating.
- The smaller crime and CAD hotspot remains around Bank Plain where some licensed premises are located.

### CAD and Crime on All Nights Midnight to 0259hrs - Takeaway Area



- · A close view of Prince of Wales Road shows a concentration of crime and CAD incidents around the area at this time.
- There are clusters of crimes and CAD incidents around the centre of Prince of Wales Road. The inference is that this may be due to people heading towards takeaway venues following the closure of clubs and pubs.

### CAD and Crime on All Nights 0300hrs to 0559hrs



- The central area for CAD demand is now clearly defined as being the mid-section of Prince of Wales Road. This is also the meeting point of several takeaway venues and is consequently the area in which people congregate following the closure of the clubs and pubs.
- The remaining hotspots around Bank Plain and London Street reflect premises which remain open at this time.

### CAD and Crime on All Nights 0