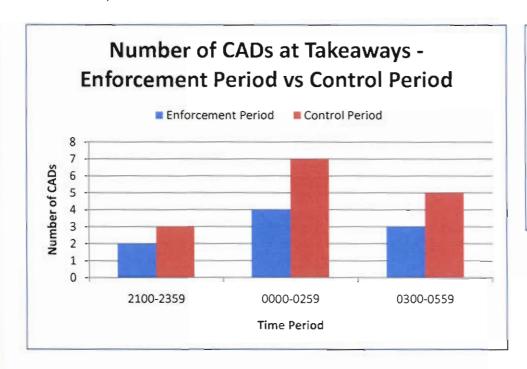

ays are keeping rowdy people in the area and placing a demand (albeit small) on police resources. Anti-social behaviour decreases overall in N51 SNT between the two latest time periods, yet increases on Prince of Wales Road and at takeaways. The takeaways on Prince of Wales Road are clearly attracting people to the area and increasing ASB in the area as a consequence.

# Comparison of Enforcement and Control Periods - CAD

This section looks at the number of CADs at takeaways during the six week enforcement period (19th January to 8th March inclusive) and the six week control period (8th December 2010 to 18th January 2011 inclusive). Although figures are low, there does appear to be a reduction in CADs generated at Takeaways on Prince of Wales Road during the six week enforcement period.



During the enforcement period, the proportion of CADs being generated at takeaways decreased (2100hrs to 0559hrs only). During the control period, takeaways accounted for an average of 15.6% of all Prince of Wales Road CAD. This figure reduced to 8.5% during the enforcement period.

As a proportion of CADs out of total CADs in the city centre SNT, this represents a decrease from 4.4% to 2.3%.

#### Inference

Enforcement activity around takeaways reduced the number of CADs generated from these premises. The fact that there was a reduction in the proportion of CADs occurring at takeaways out of a total of all Prince of Wales Road CADs, shows that the enforcement activity only impacted upon disorder around takeaways, and the reduction was not due to a general decrease in disorder in the ar