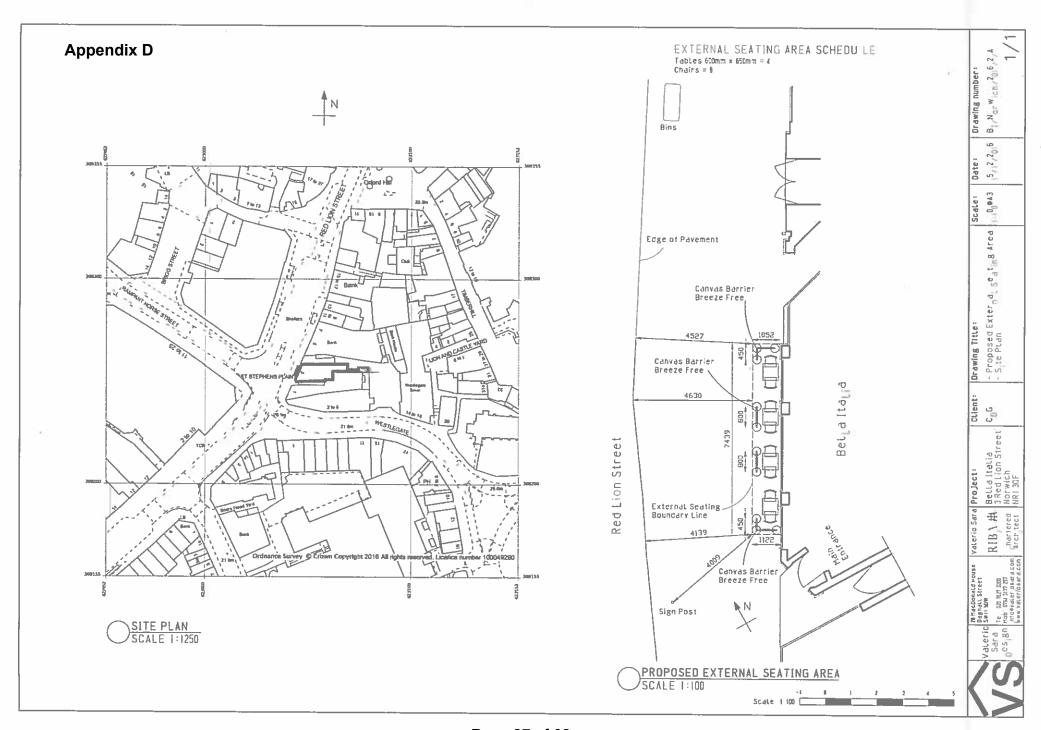

#### The application

- 4. An application submitted in respect of Bella Italia 3 Red Lion Street Norwich NR1 3QF originally sought to place 6 tables and 12 chairs on the highway between the hours of 08:00 and 22:00 Monday to Sunday. A copy of that application and accompanying photographs are attached at appendix B to the report.
- 5. Following consultation with the council's transport planning team (attached at appendix C to the report), the applicant's legal representative subsequently amended the application as follows:
  - reduction of tables from 6 to 4;
  - reduction in chairs from 12 to 8;
  - new barriers comprising of "L" shaped barriers at either end and two times 800mm sections along the frontage;
  - revised layout drawing (copy attached at appendix D) showing the reduction in the numbers of tables and chairs and a new barrier arrangement
  - removal of Sundays from the application altogether;
  - on Mondays to Saturdays the hours sought have been amended to:
    - o 08:00 17:00 between 1 October and 30 April; and
    - o 08:00 21:00 between 1 May and 30 September.