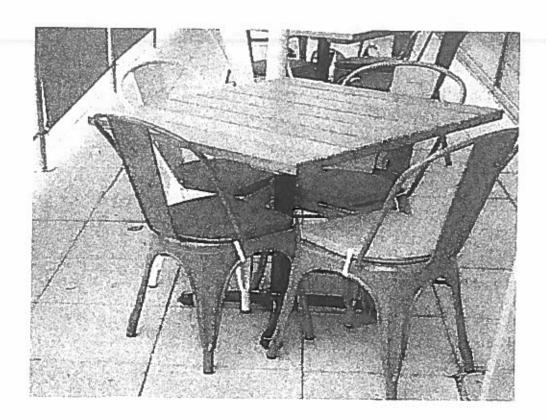

#### The application

- 4. An application submitted in respect of Bella Italia 3 Red Lion Street Norwich NR1 3QF originally sought to place 6 tables and 12 chairs on the highway between the hours of 08:00 and 22:00 Monday to Sunday. A copy of that application and accompanying photographs are attached at appendix B to the report.
- 5. Following consultation with the council's transport planning team (attached at appendix C to the report), the applicant's legal representative subsequently amended the application as follows:
  - reduction of tables from 6 to 4;
  - reduction in chairs from 12 to 8;
  - new barriers comprising of "L" shaped barriers at either end and two times 800mm sections along the frontage;
  - revised layout drawing (copy attached at appendix D) showing the reduction in the numbers of tables and chairs and a new barrier arrangement
  - removal of Sundays from the application altogether;
  - on Mondays to Saturdays the hours sought have been amended to:
    - o 08:00 17:00 between 1 October and 30 April; and
    - o 08:00 21:00 between 1 May and 30 September.