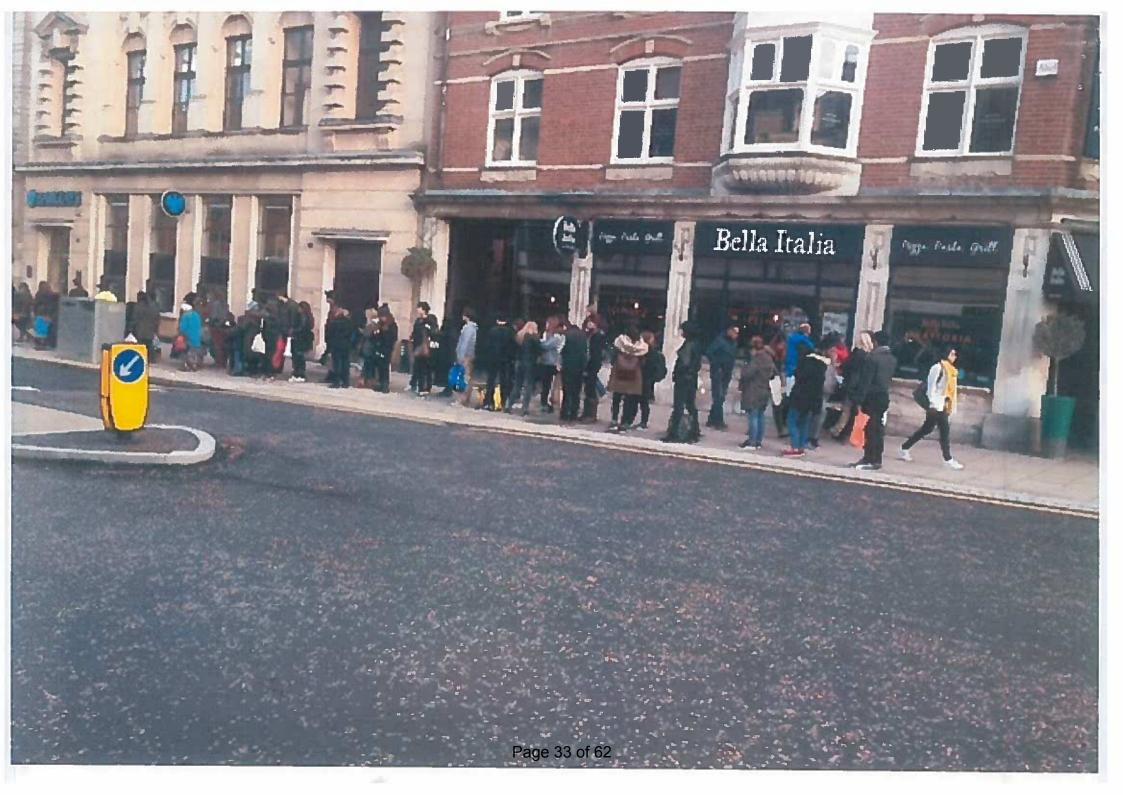

#### Comments / objections / support

- 8. Representations have been received in respect of the original application from the following and are attached at appendix E to the report:
  - two local businesses;
  - two local residents;
  - the Norfolk Fire Service;
  - the Norfolk Constabulary's licensing and traffic management teams;
  - and the Norwich Access Group.