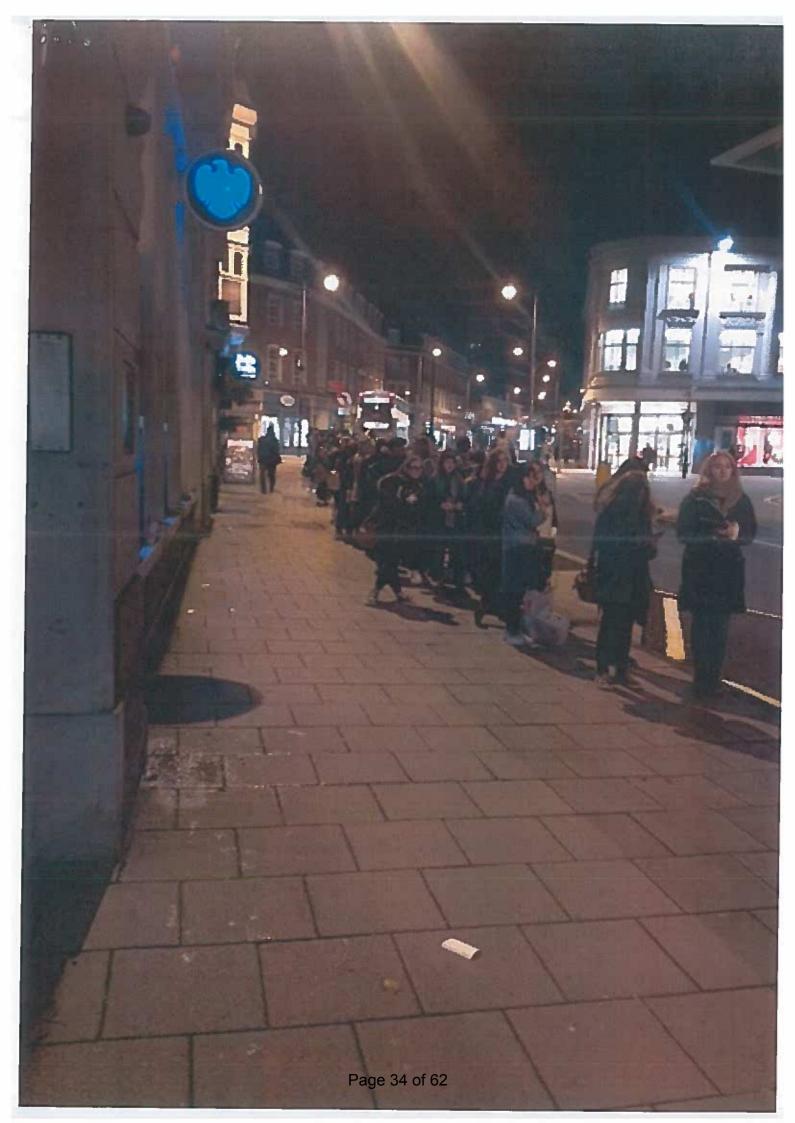

#### The application

- 4. An application submitted in respect of Bella Italia 3 Red Lion Street Norwich NR1 3QF originally sought to place 6 tables and 12 chairs on the highway between the hours of 08:00 and 22:00 Monday to Sunday. A copy of that application and accompanying photographs are attached at appendix B to the report.
- 5. Following consultation with the council's transport planning team (attached at appendix C to the report), the applicant's legal representative subsequently amended the application as follows:
  - reduction of tables from 6 to 4;
  - reduction in chairs from 12 to 8;
  - new barriers comprising of "L" shaped barriers at either end and two times 800mm sections along the frontage;
  - revised layout drawing (copy attached at appendix D) showing the reduction in the numbers of tables and chairs and a new barrier arrangement
  - removal of Sundays from the application altogether;
  - on Mondays to Saturdays the hours sought have been amended to:
    - o 08:00 17:00 between 1 October and 30 April; and
    - o 08:00 21:00 between 1 May and 30 September.

#### Comments / objections / support

- 8. Representations have been received in respect of the original application from the following and are attached at appendix E to the report:
  - two local businesses;
  - two local residents;
  - the Norfolk Fire Service;
  - the Norfolk Constabulary's licensing and traffic management teams;
  - and the Norwich Access Group.