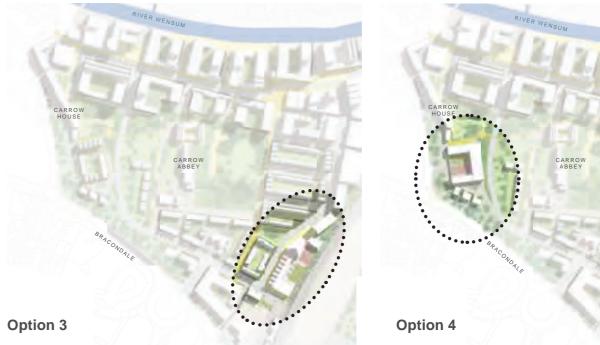

#### **PRIMARY SCHOOL OPTIONS**

FLOOD ZONE 3B - REMAINING IMPACTS

NORWICH RAIL STATION

HORWICH CITY

LAURINCE (COT

THE BOX DW

LINC READOW

ACREMENT OF

INCOMPACION.

NOEWIC

RETAINED BUILT HERITAGE ASSETS

-16

Corrow House Carro

Carrow Priory

The White House Bottle Kiln

RETAINED BUILT HERITAGE ASSETS