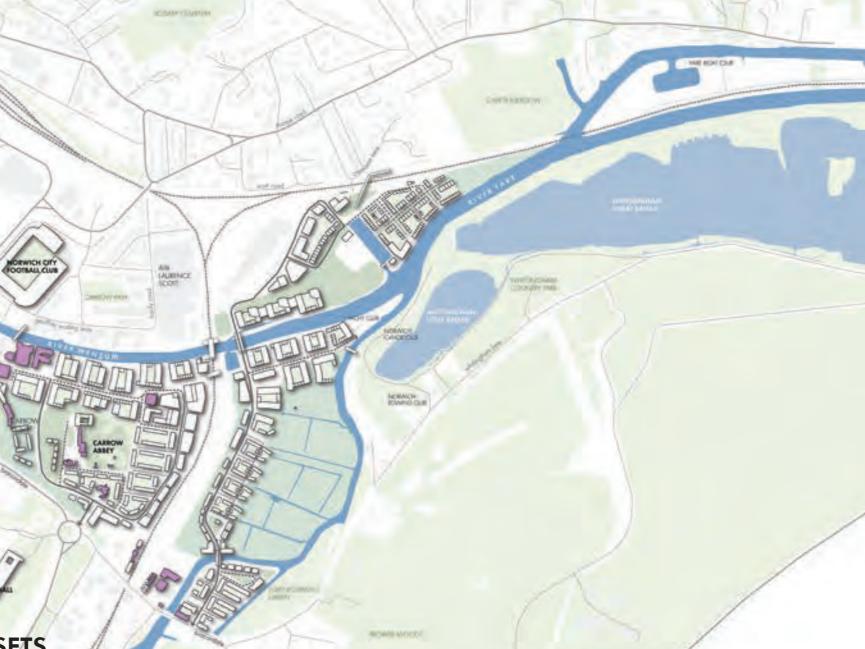

### FLOODING

THE RAILWAY AND ASPHALT PLANT

UNDERGROUND UTILITIES

ACCESS

NORWIC TO THE FOOTBAL NORWICH OTY TOOTBALL CLUB COLNER PER TO THE OTY CENTR AND CASTLE OUNTRY PAR **NEW EAST WEST CONNECTION** 

**NEW NORTH SOUTH CONNECTION** 

CARYS MEADOW

HORPE BIDGE

COUNTY HA HOMES FRONTING GREEN SPACES

NORWICH

NOEWICH ICOMPTENDING NORWICH BAIL STATION MERCHICKS LowTenanticyv. most rived 0 HORWICH CITY ANN SAURENACE SCOT CONDY ME Sallework. ACHINCH COMING COUNTY HAD INCOMPANYOR! HOMES FRONTING THE WATER