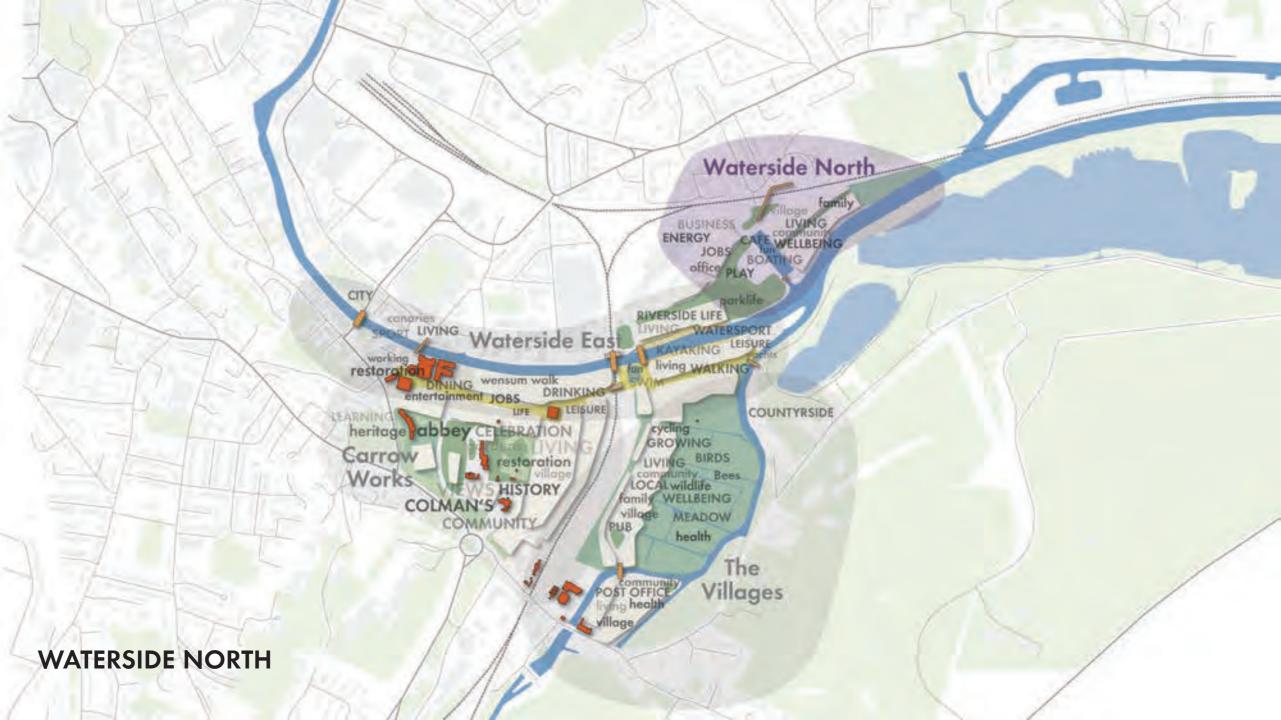

## 2 CONNECTING THE CITY WITH THE BROADS

#### CELEBRATING THE WATERFRONT

#### CONNECTING THE CITY AND THE BROADS

FRAMING THE FUTURE WITH THE PAST

### **Site-wide Masterplan Objectives**

DELIVERING SUSTAINABLE CONNECTIONS

/

**2** Respecting heritage and improving its setting

**3** CAPITALISING ON THE RIVER FRONTAGE

4 OPTIMISING LAND AND PROMOTING DIVERSITY

### 5 Respecting Nature

6 DELIVERING FLOOD RESILIENCE

**7** FLEXIBILITY, ROBUSTNESS AND LONG-TERM THINKING

8 EQUITABLE INFRASTRUCTURE PROVISION

### FLOODING

THE RAILWAY AND ASPHALT PLANT

UNDERGROUND UTILITIES

ACCESS

NORWIC TO THE FOOTBAL NORWICH OTY TOOTBALL CLUB COLNER PER TO THE OTY CENTR AND CASTLE OUNTRY PAR **NEW EAST WEST CONNECTION** 

**NEW NORTH SOUTH CONNECTION** 

CARYS MEADOW

HORPE BIDGE

COUNTY HA HOMES FRONTING GREEN SPACES

NORWICH

NOEWICH ICOMPTENDING NORWICH BAIL STATION MERCHICKS LowTenanticyv. most rived 0 HORWICH CITY ANN SAURENACE SCOT CONDY ME Sallework. ACHINCH COMING COUNTY HAD INCOMPANYOR! HOMES FRONTING THE WATER

- 1. Upgraded underpass
- 2. Vehicular bridge across Yare (fixed)
- 3. Vehicular bridge access Wensum (opening or fixed)
- 4. Ped & cycle bridge to Whitlingham (fixed)
- 5. Ped & cycle bridge to Geoffrey Watling Way (opening or fixed)
- 6. Boating marina on Utilities site
- 7. Leisure marina on Deal site
- 8. Low level riverside walk
- 9. Other flood mitigation measures
- 10. Bus services through the Carrow Works site
- 11. Infrastructure to support e-bike hire, e-car-hire scheme and

e-car charging

- 12. 2FE primary school
- 13. Public open and play space
- 14. Community health facilities
- 15. Ongoing maintenance of Whitlingham Country Park

#### **PRIMARY SCHOOL OPTIONS**

FLOOD ZONE 3B - REMAINING IMPACTS

NORWICH RAIL STATION

HORWICH CITY

LAURINCE (COT

THE BOX DW

LINC READOW

ACREMENT OF

INCOMPACION.

NOEWIC

RETAINED BUILT HERITAGE ASSETS

-16

Corrow House Carro

Carrow Priory

The White House Bottle Kiln

RETAINED BUILT HERITAGE ASSETS

NORWICH BAIL STATION

ANDEWICH

WATERSIDE EAST

71

10

Bette Batai

Internal Internal

-

innin,

THE R

THE REAL

IIIII

WATERSIDE EAST

WATERSIDE NORTH