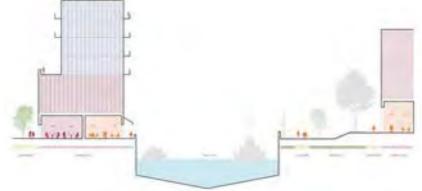

#### CELEBRATING THE WATERFRONT

- 1. Upgraded underpass
- 2. Vehicular bridge across Yare (fixed)
- 3. Vehicular bridge access Wensum (opening or fixed)
- 4. Ped & cycle bridge to Whitlingham (fixed)
- 5. Ped & cycle bridge to Geoffrey Watling Way (opening or fixed)
- 6. Boating marina on Utilities site
- 7. Leisure marina on Deal site
- 8. Low level riverside walk
- 9. Other flood mitigation measures
- 10. Bus services through the Carrow Works site
- 11. Infrastructure to support e-bike hire, e-car-hire scheme and

e-car charging

- 12. 2FE primary school
- 13. Public open and play space
- 14. Community health facilities
- 15. Ongoing maintenance of Whitlingham Country Park