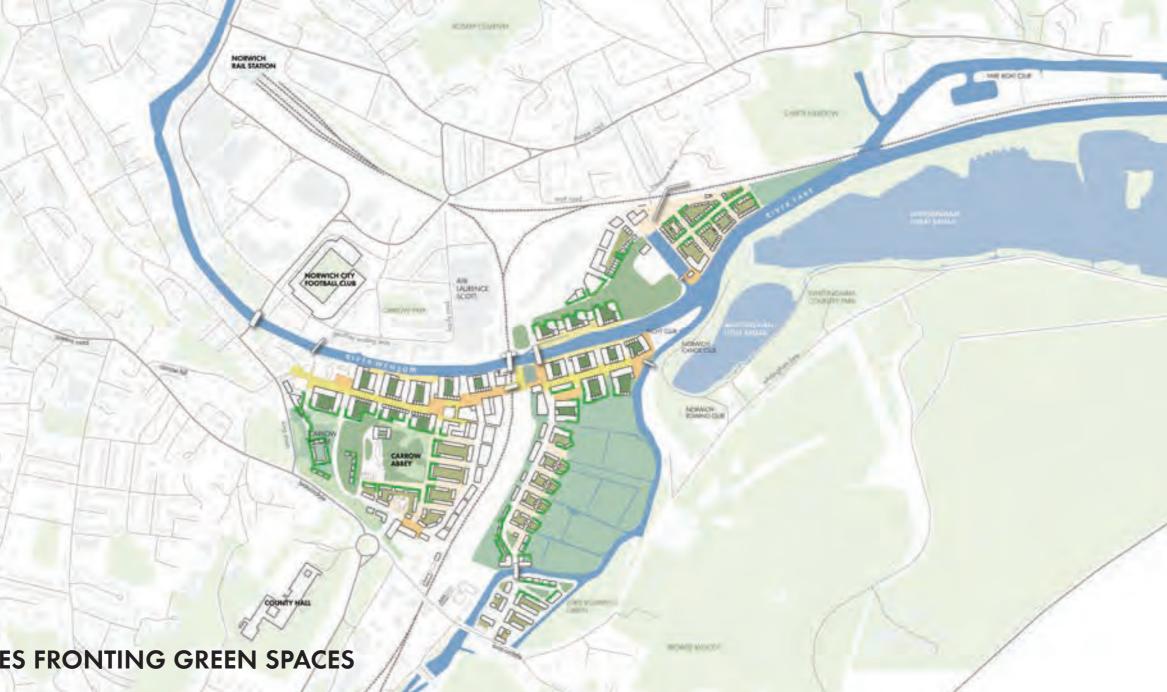

CARYS MEADOW

HORPE BIDGE

COUNTY HA HOMES FRONTING GREEN SPACES

NORWICH

NOEWICH ICOMPTENDING NORWICH BAIL STATION MERCHICKS LowTenanticyv. most rived 0 HORWICH CITY ANN SAURENACE SCOT CONDY ME Sallework. ACHINCH COMING COUNTY HAD INCOMPANYOR! HOMES FRONTING THE WATER