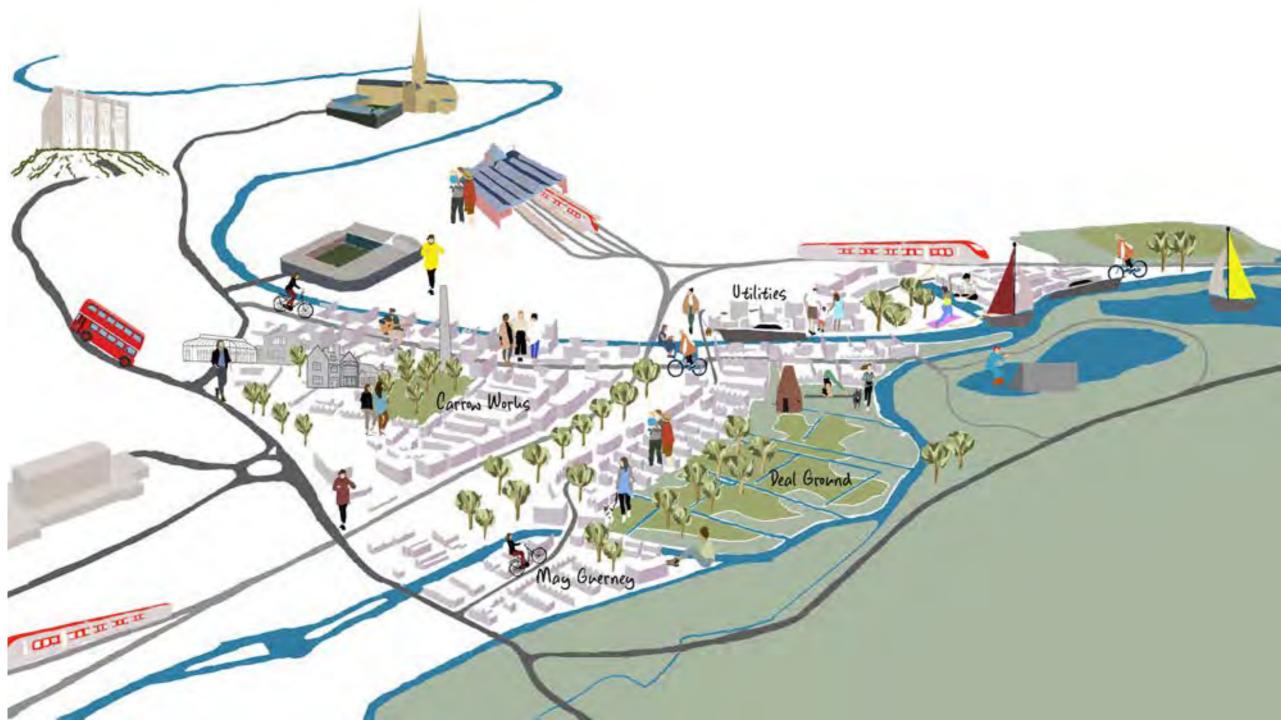

#### The sites...

Manager 1

The maxterplan area comprises from principal tites:

L'arrest Warks - the former Colonard Incorpoint
 Deal Grand - Targe are part of the pathway
 May Convert - forgerer P(2) are for local train
 Ordiffee area - Insport power station late

## 2 CONNECTING THE CITY WITH THE BROADS

### **Site-wide Masterplan Objectives**

DELIVERING SUSTAINABLE CONNECTIONS

/

**2** Respecting heritage and improving its setting

**3** CAPITALISING ON THE RIVER FRONTAGE

4 OPTIMISING LAND AND PROMOTING DIVERSITY