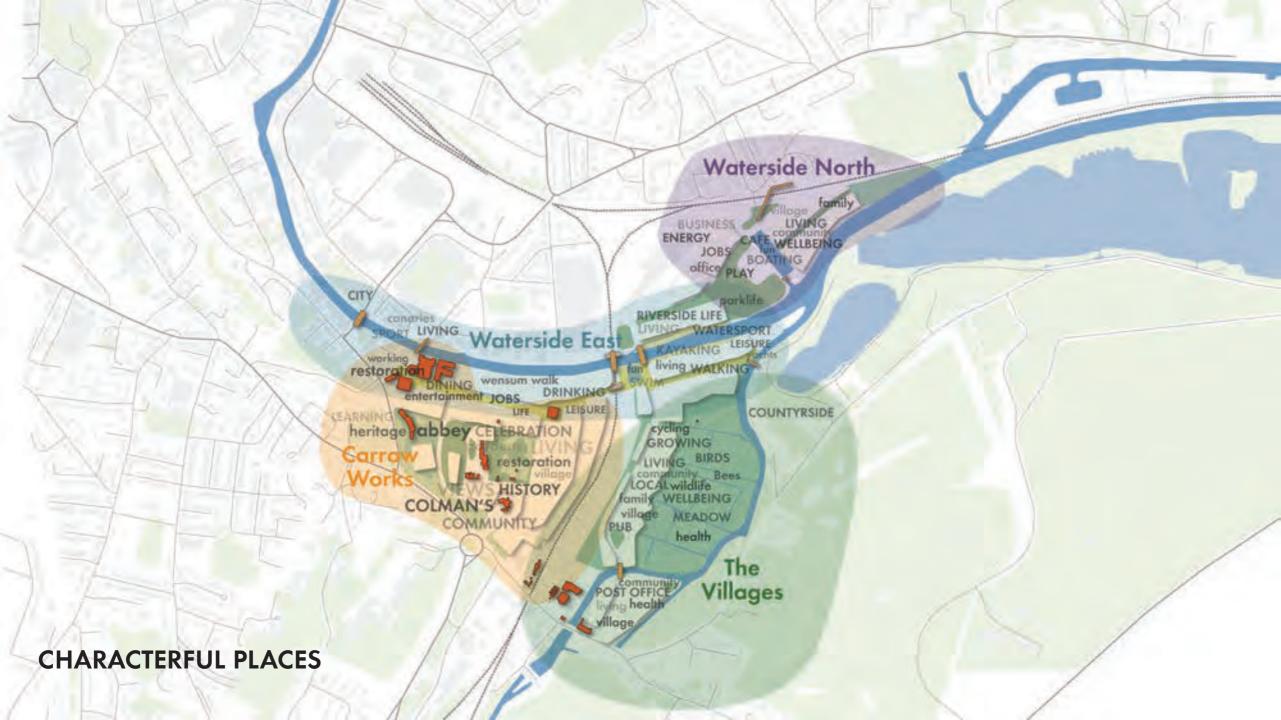

### Engagement statement / report

"EAST NORWICH WILL BECOME A HIGHLY SUSTAINABLE NEW QUARTER FOR THE CITY, ACCOMMODATING SUBSTANTIAL HOUSING GROWTH AND OPTIMISING STRATEGIC ECONOMIC BENEFITS. IT WILL BE AN INCLUSIVE, RESILIENT AND SAFE COMMUNITY IN WHICH PEOPLE OF ALL AGES HAVE GOOD ACCESS TO HIGH QUALITY HOMES THAT MEET HOUSING NEEDS, AND TO STRATEGIC AND LOCAL EMPLOYMENT OPPORTUNITIES; CAN INTERACT SOCIALLY IN GREEN SPACES AND IN NEW COMMUNITY FACILITIES; AND HAVE THE OPPORTUNITY FOR INDEPENDENT, HEALTHY AND ACTIVE LIFESTYLES. THE NEW QUARTER WILL LINK THE CITY CENTRE WITH THE BROADS AND DELIVER EXEMPLAR DESIGN. THE AREA'S RIVERSIDE REGENERATION POTENTIAL WILL BE MAXIMISED TO ACHIEVE A DISTINCT SENSE OF PLACE WITH ENHANCED OPPORTUNITIES FOR RIVER-BASED ACTIVITY. THE SITE HAS THE ABILITY TO FACILITATE IMPROVED PUBLIC TRANSPORT, INCLUDING RAIL SERVICES, WHICH WILL BENEFIT EAST NORWICH AND THE CITY GENERALLY."