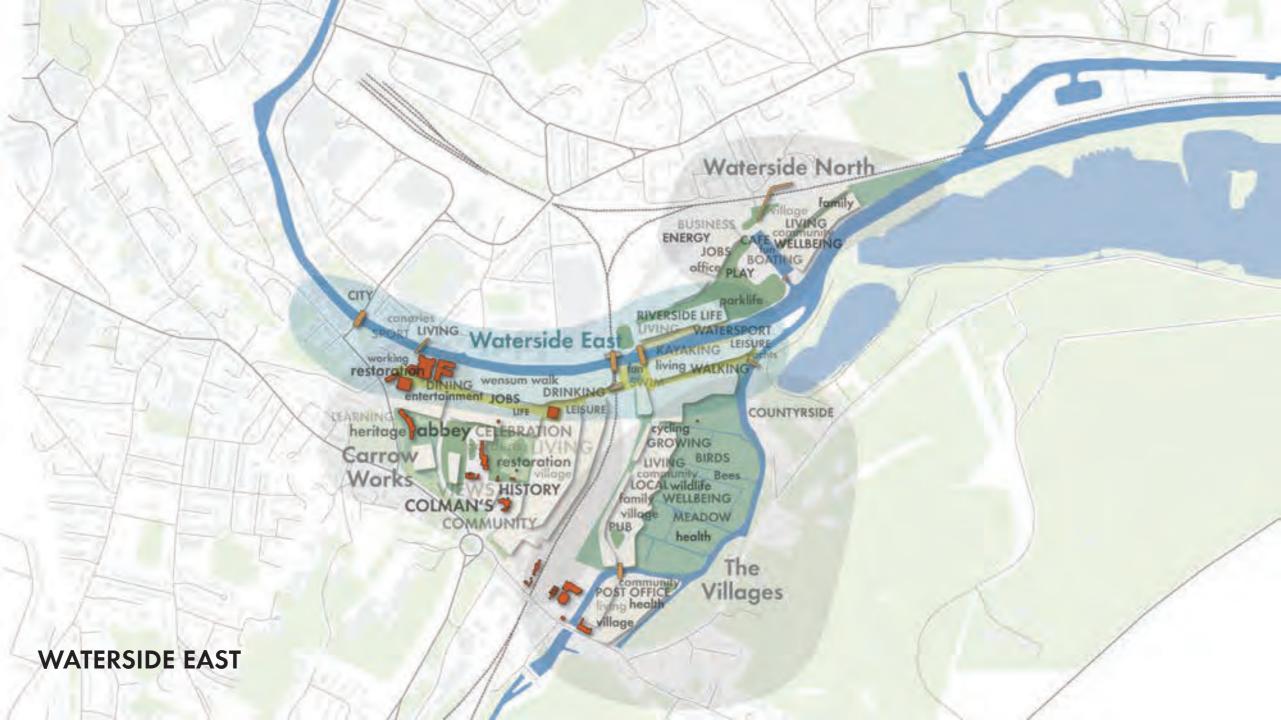

### Engagement statement / report

"EAST NORWICH WILL BECOME A HIGHLY SUSTAINABLE NEW QUARTER FOR THE CITY, ACCOMMODATING SUBSTANTIAL HOUSING GROWTH AND OPTIMISING STRATEGIC ECONOMIC BENEFITS. IT WILL BE AN INCLUSIVE, RESILIENT AND SAFE COMMUNITY IN WHICH PEOPLE OF ALL AGES HAVE GOOD ACCESS TO HIGH QUALITY HOMES THAT MEET HOUSING NEEDS, AND TO STRATEGIC AND LOCAL EMPLOYMENT OPPORTUNITIES; CAN INTERACT SOCIALLY IN GREEN SPACES AND IN NEW COMMUNITY FACILITIES; AND HAVE THE OPPORTUNITY FOR INDEPENDENT, HEALTHY AND ACTIVE LIFESTYLES. THE NEW QUARTER WILL LINK THE CITY CENTRE WITH THE BROADS AND DELIVER EXEMPLAR DESIGN. THE AREA'S RIVERSIDE REGENERATION POTENTIAL WILL BE MAXIMISED TO ACHIEVE A DISTINCT SENSE OF PLACE WITH ENHANCED OPPORTUNITIES FOR RIVER-BASED ACTIVITY. THE SITE HAS THE ABILITY TO FACILITATE IMPROVED PUBLIC TRANSPORT, INCLUDING RAIL SERVICES, WHICH WILL BENEFIT EAST NORWICH AND THE CITY GENERALLY."