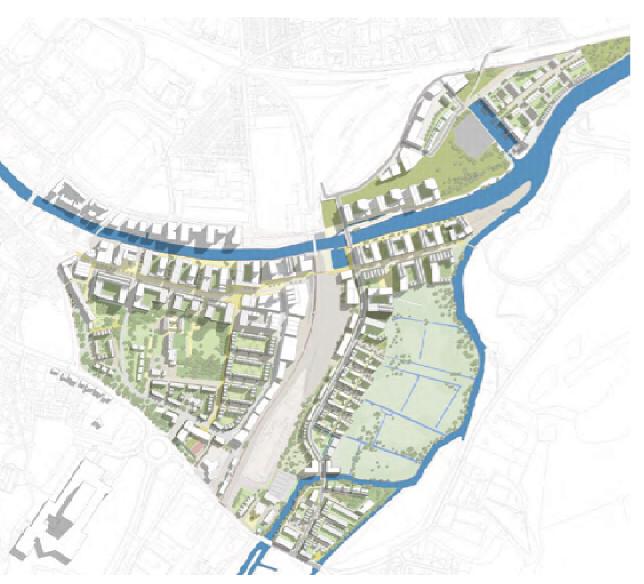

#### The sites...

Manager 1

The maxterplan area comprises from principal tites:

L'arrest Warks - the former Colonard Incorpoint
 Deal Grand - Targe are part of the pathway
 May Convert - forgerer P(2) are for local train
 Ordiffee area - Insport power station late

### FLOODING

THE RAILWAY AND ASPHALT PLANT

UNDERGROUND UTILITIES

ACCESS

NORWIC TO THE FOOTBAL NORWICH OTY TOOTBALL CLUB COLNER PER TO THE OTY CENTR AND CASTLE OUNTRY PAR **NEW EAST WEST CONNECTION** 

**NEW NORTH SOUTH CONNECTION** 

CARYS MEADOW

HORPE BIDGE

COUNTY HA HOMES FRONTING GREEN SPACES

NORWICH

NOEWICH ICOMPTENDING NORWICH BAIL STATION MERCHICKS LowTenanticyv. most rived 0 HORWICH CITY ANN SAURENACE SCOT CONDY ME Sallework. ACHINCH COMING COUNTY HAD INCOMPANYOR! HOMES FRONTING THE WATER