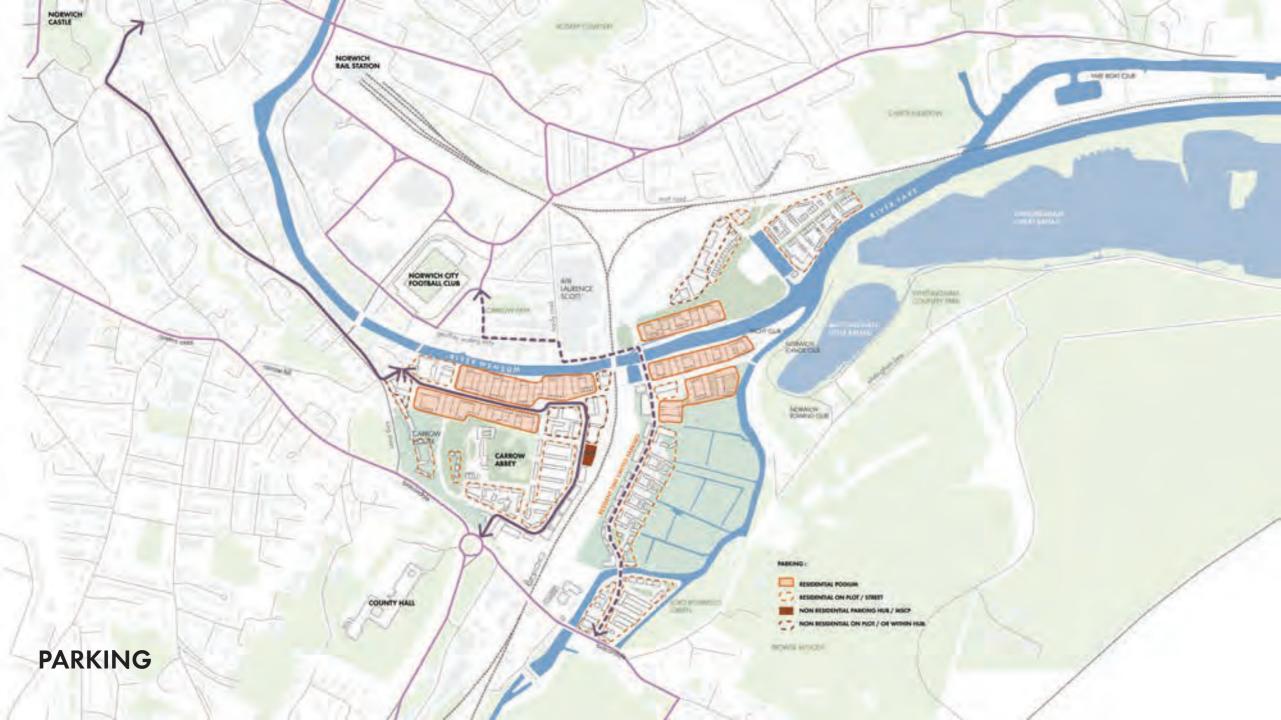

ing its setting



**3** CAPITALISING ON THE RIVER FRONTAGE



4 OPTIMISING LAND AND PROMOTING DIVERSITY



### 5 Respecting Nature



6 DELIVERING FLOOD RESILIENCE



**7** FLEXIBILITY, ROBUSTNESS AND LONG-TERM THINKING



8 EQUITABLE INFRASTRUCTURE PROVISION





### FLOODING



THE RAILWAY AND ASPHALT PLANT



UNDERGROUND UTILITIES



ACCESS





NORWIC TO THE FOOTBAL NORWICH OTY TOOTBALL CLUB COLNER PER TO THE OTY CENTR AND CASTLE OUNTRY PAR **NEW EAST WEST CONNECTION** 

**NEW NORTH SOUTH CONNECTION** 



CARYS MEADOW

HORPE BIDGE







COUNTY HA HOMES FRONTING GREEN SPACES

NORWICH



NOEWICH ICOMPTENDING NORWICH BAIL STATION MERCHICKS LowTenanticyv. most rived 0 HORWICH CITY ANN SAURENACE SCOT CONDY ME Sallework. ACHINCH COMING COUNTY HAD INCOMPANYOR! HOMES FRONTING THE WATER











- 1. Upgraded underpass
- 2. Vehicular bridge across Yare (fixed)
- 3. Vehicular bridge access Wensum (opening or fixed)
- 4. Ped & cycle bridge to Whitlingham (fixed)
- 5. Ped & cycle bridge to Geoffrey Watling Way (opening or fixed)
- 6. Boating marina on Utilities site
- 7. Leisure marina on Deal site
- 8. Low level riverside walk
- 9. Other flood mitigation measures
- 10. Bus services through the Carrow Works site
- 11. Infrastructure to support e-bike hire, e-car-hire scheme and

e-car charging

- 12. 2FE primary school
- 13. Public open and play space
- 14. Community health facilities
- 15. Ongoing maintenance of Whitlingham Country Park













#### **PRIMARY SCHOOL OPTIONS**

FLOOD ZONE 3B - REMAINING IMPACTS

NORWICH RAIL STATION

HORWICH CITY

LAURINCE (COT

THE BOX DW