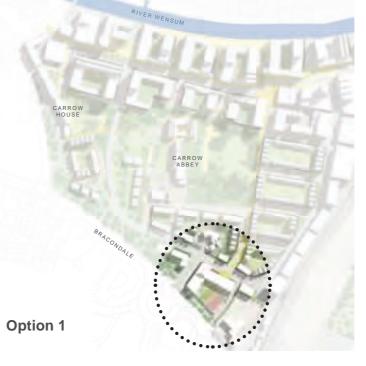

#### The sites...

Manager 1

The maxterplan area comprises from principal tites:

L'arrest Warks - the former Colonard Incorpoint
 Deal Grand - Targe are part of the pathway
 May Convert - forgerer P(2) are for local train
 Ordiffee area - Insport power station late