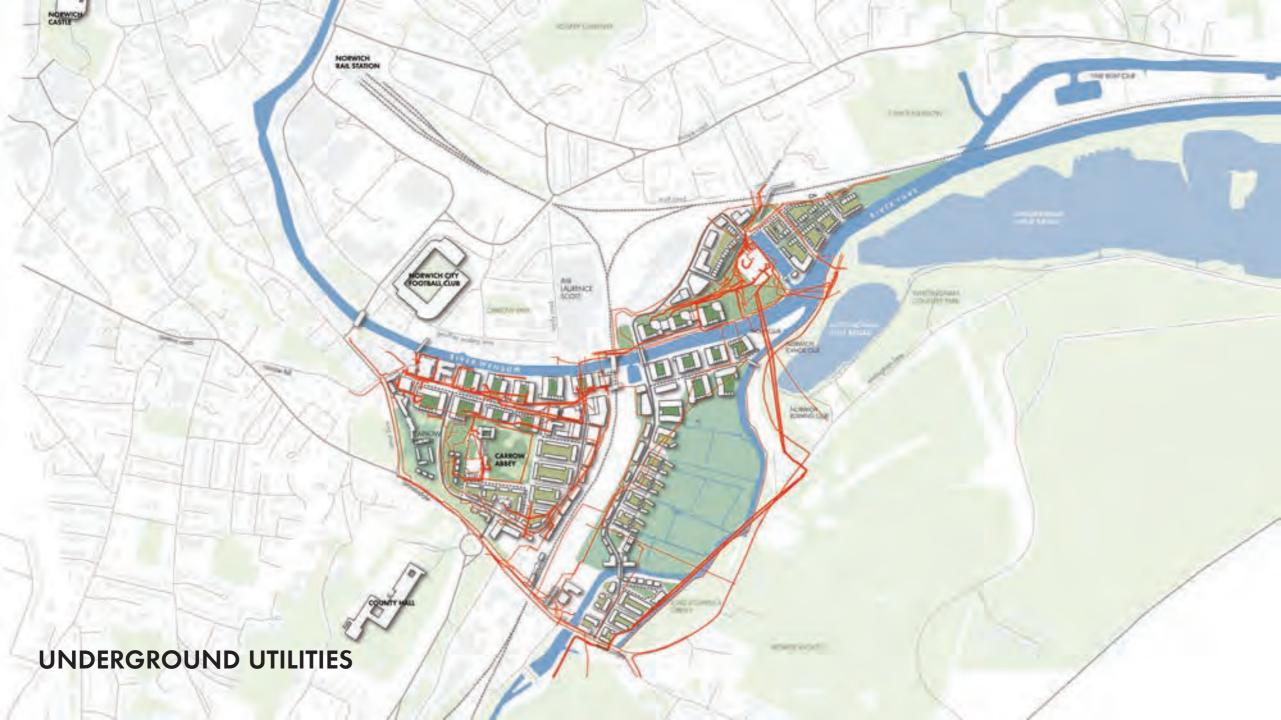

### FLOODING

THE RAILWAY AND ASPHALT PLANT

UNDERGROUND UTILITIES

ACCESS

NORWIC TO THE FOOTBAL NORWICH OTY TOOTBALL CLUB COLNER PER TO THE OTY CENTR AND CASTLE OUNTRY PAR **NEW EAST WEST CONNECTION** 

**NEW NORTH SOUTH CONNECTION** 

- 1. Upgraded underpass
- 2. Vehicular bridge across Yare (fixed)
- 3. Vehicular bridge access Wensum (opening or fixed)
- 4. Ped & cycle bridge to Whitlingham (fixed)
- 5. Ped & cycle bridge to Geoffrey Watling Way (opening or fixed)
- 6. Boating marina on Utilities site
- 7. Leisure marina on Deal site
- 8. Low level riverside walk
- 9. Other flood mitigation measures
- 10. Bus services through the Carrow Works site
- 11. Infrastructure to support e-bike hire, e-car-hire scheme and

e-car charging

- 12. 2FE primary school
- 13. Public open and play space
- 14. Community health facilities
- 15. Ongoing maintenance of Whitlingham Country Park