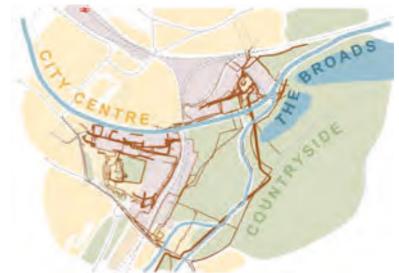

CARYS MEADOW

HORPE BIDGE

COUNTY HA HOMES FRONTING GREEN SPACES

NORWICH

NOEWICH ICOMPTENDING NORWICH BAIL STATION MERCHICKS LowTenanticyv. most rived 0 HORWICH CITY ANN SAURENACE SCOT CONDY ME Sallework. ACHINCH COMING COUNTY HAD INCOMPANYOR! HOMES FRONTING THE WATER

- 1. Upgraded underpass
- 2. Vehicular bridge across Yare (fixed)
- 3. Vehicular bridge access Wensum (opening or fixed)
- 4. Ped & cycle bridge to Whitlingham (fixed)
- 5. Ped & cycle bridge to Geoffrey Watling Way (opening or fixed)
- 6. Boating marina on Utilities site
- 7. Leisure marina on Deal site
- 8. Low level riverside walk
- 9. Other flood mitigation measures
- 10. Bus services through the Carrow Works site
- 11. Infrastructure to support e-bike hire, e-car-hire scheme and

e-car charging

- 12. 2FE primary school
- 13. Public open and play space
- 14. Community health facilities
- 15. Ongoing maintenance of Whitlingham Country Park