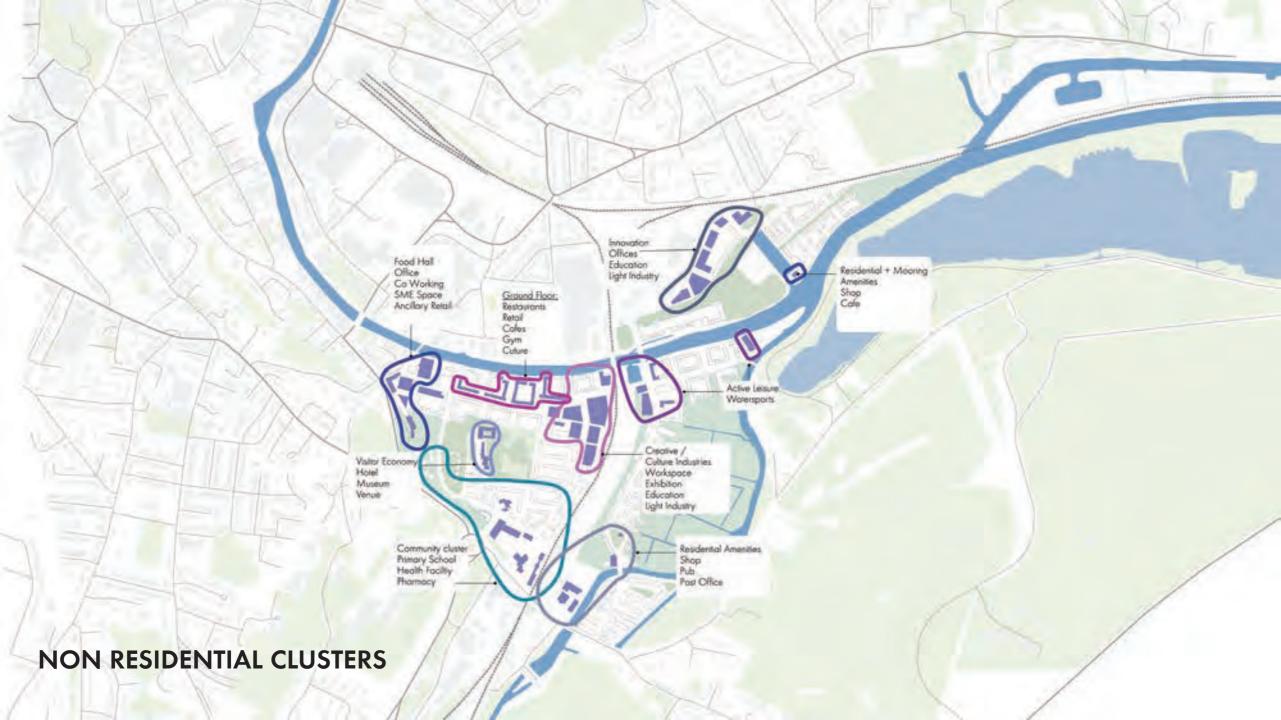

oving its setting



**3** CAPITALISING ON THE RIVER FRONTAGE



4 OPTIMISING LAND AND PROMOTING DIVERSITY



### 5 Respecting Nature



6 DELIVERING FLOOD RESILIENCE



**7** FLEXIBILITY, ROBUSTNESS AND LONG-TERM THINKING



8 EQUITABLE INFRASTRUCTURE PROVISION





### FLOODING



THE RAILWAY AND ASPHALT PLANT



UNDERGROUND UTILITIES



ACCESS





NORWIC TO THE FOOTBAL NORWICH OTY TOOTBALL CLUB COLNER PER TO THE OTY CENTR AND CASTLE OUNTRY PAR **NEW EAST WEST CONNECTION** 

**NEW NORTH SOUTH CONNECTION** 



CARYS MEADOW

HORPE BIDGE







COUNTY HA HOMES FRONTING GREEN SPACES

NORWICH



NOEWICH ICOMPTENDING NORWICH BAIL STATION MERCHICKS LowTenanticyv. most rived 0 HORWICH CITY ANN SAURENACE SCOT CONDY ME Sallework. ACHINCH COMING COUNTY HAD INCOMPANYOR! HOMES FRONTING THE WATER











- 1. Upgraded underpass
- 2. Vehicular bridge across Yare (fixed)
- 3. Vehicular bridge access Wensum (opening or fixed)
- 4. Ped & cycle bridge to Whitlingham (fixed)
- 5. Ped & cycle bridge to Geoffrey Watling Way (opening or fixed)
- 6. Boating marina on Utilities site
- 7. Leisure marina on Deal site
- 8. Low level riverside walk
- 9. Other flood mitigation measures
- 10. Bus services through the Carrow Works site
- 11. Infrastructure to support e-bike hire, e-car-hire scheme and

e-car charging

- 12. 2FE primary school
- 13. Public open and play space
- 14. Community health facilities
- 15. Ongoing maintenance of Whitlingham Country Park













#### **PRIMARY SCHOOL OPTIONS**

FLOOD ZONE 3B - REMAINING IMPACTS

NORWICH RAIL STATION

HORWICH CITY

LAURINCE (COT

THE BOX