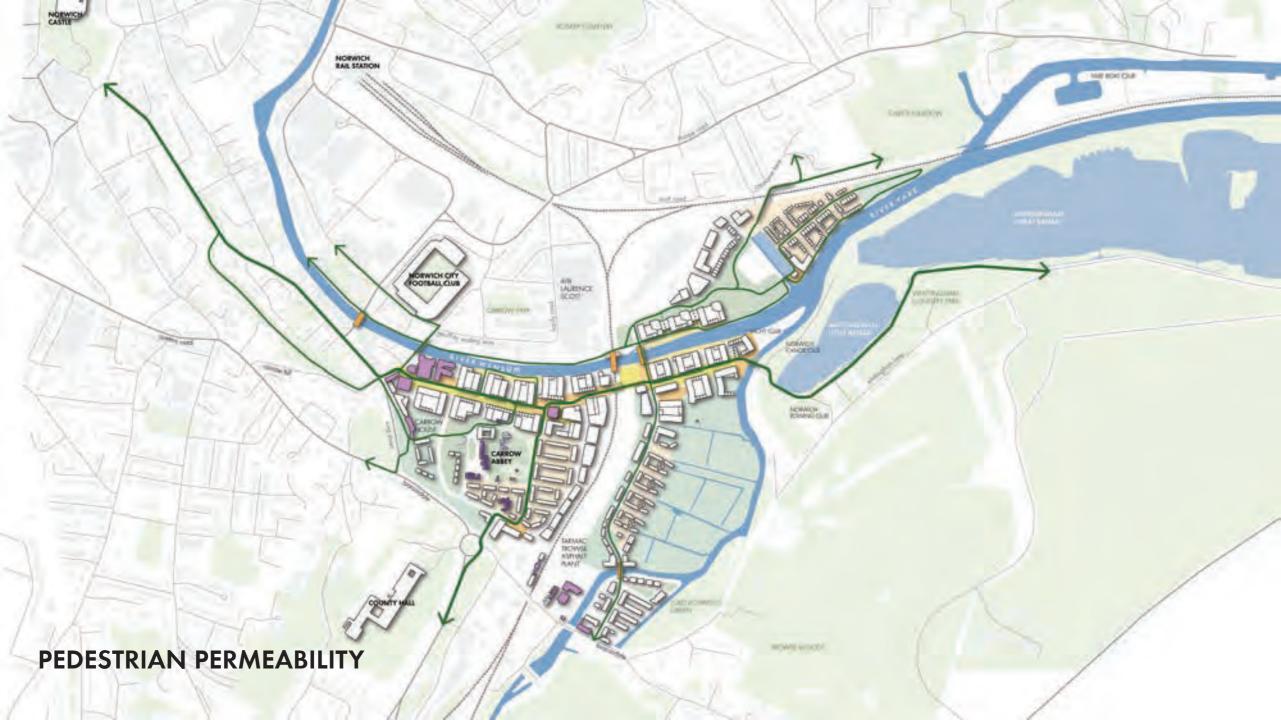

## 2 CONNECTING THE CITY WITH THE BROADS

### **Site-wide Masterplan Objectives**

DELIVERING SUSTAINABLE CONNECTIONS

/

**2** Respecting heritage and improving its setting

**3** CAPITALISING ON THE RIVER FRONTAGE

4 OPTIMISING LAND AND PROMOTING DIVERSITY