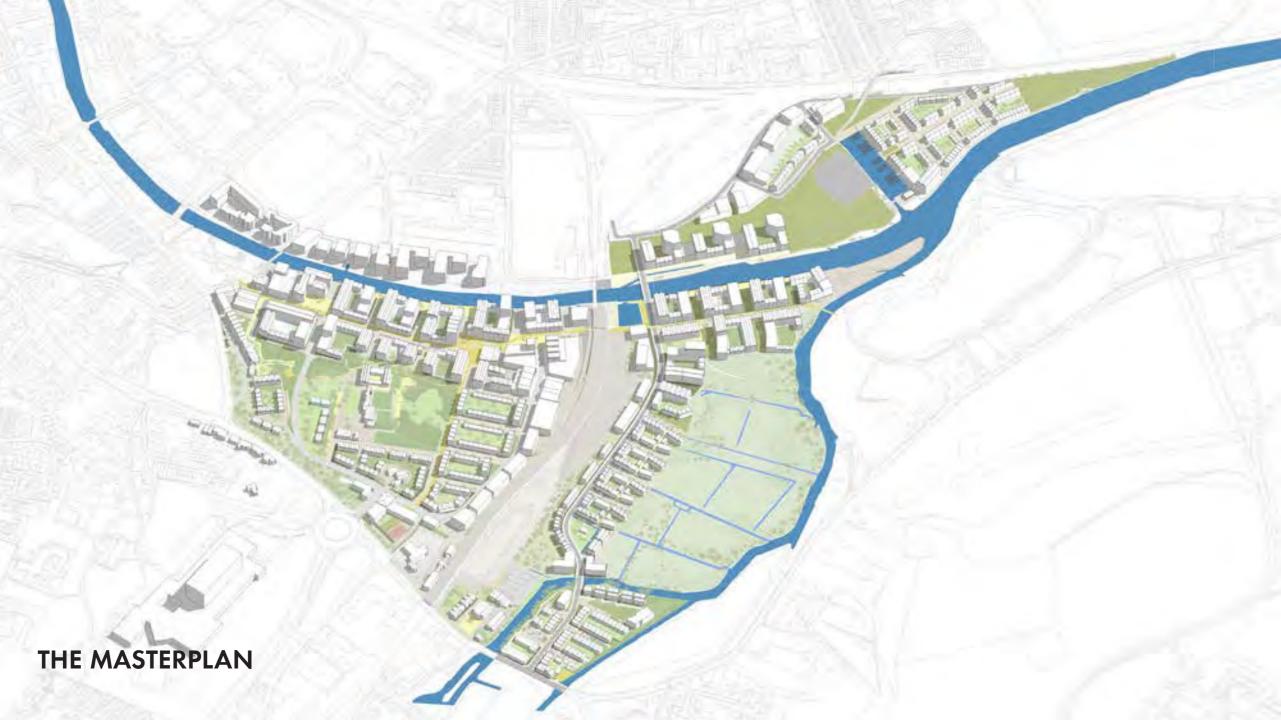

#### East Norwich Masterplan stage 2: Welcome

The East Norwith Masterplan represents a transformative opportunity to regenerate this part of the city to derive laced, and regeneral benefits - senating a sourceinable new orban quarter, supported by the perparation of a point op development matterplan and commences to sugge force investment.

#### The sites...

Manager 1

The maxterplan area comprises from principal tites:

L'arrest Warks - the former Colonard Incorpoint
 Deal Grand - Targe are part of the pathway
 May Convert - forgerer P(2) are for local train
 Ordiffee area - Insport power station late