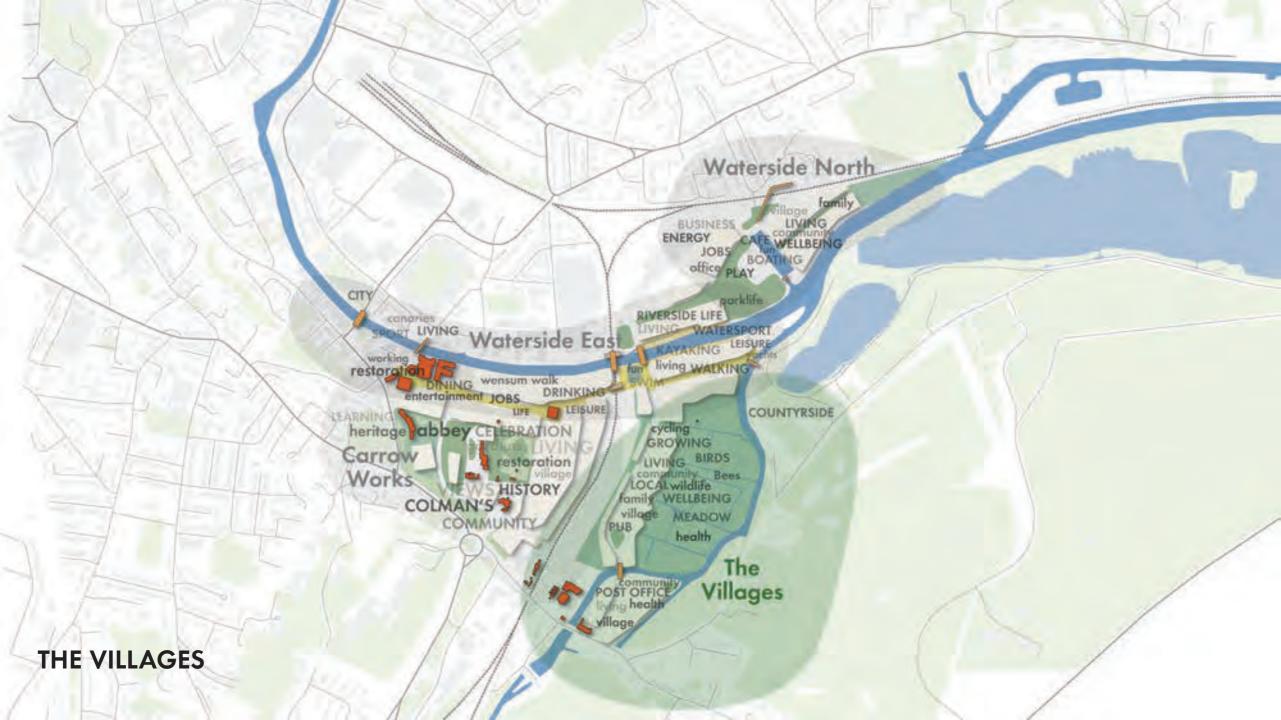

## 2 CONNECTING THE CITY WITH THE BROADS

#### CELEBRATING THE WATERFRONT

#### CONNECTING THE CITY AND THE BROADS

FRAMING THE FUTURE WITH THE PAST

### **Site-wide Masterplan Objectives**

DELIVERING SUSTAINABLE CONNECTIONS

/

**2** Respecting heritage and improving its setting

**3** CAPITALISING ON THE RIVER FRONTAGE

4 OPTIMISING LAND AND PROMOTING DIVERSITY

### 5 Respecting Nature

6 DELIVERING FLOOD RESILIENCE

**7** FLEXIBILITY, ROBUSTNESS AND LONG-TERM THINKING

8 EQUITABLE INFRASTRUCTURE PROVISION