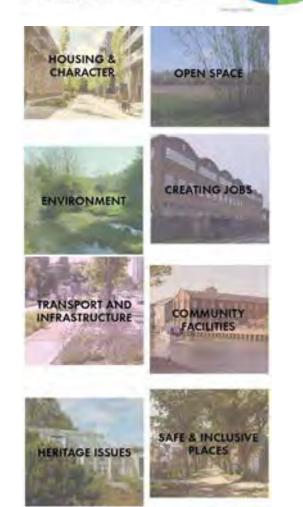

#### Sustainable communities...

- 1. Housing and built character
- 2. Open space
- 3. Transport and physical infrastructure
- 4. Community infrastructure
- 5. Environmentally sensitive
- 6. Creating jobs
- 7. Sensitive to heritage
- 8. Creating safe and inclusive places