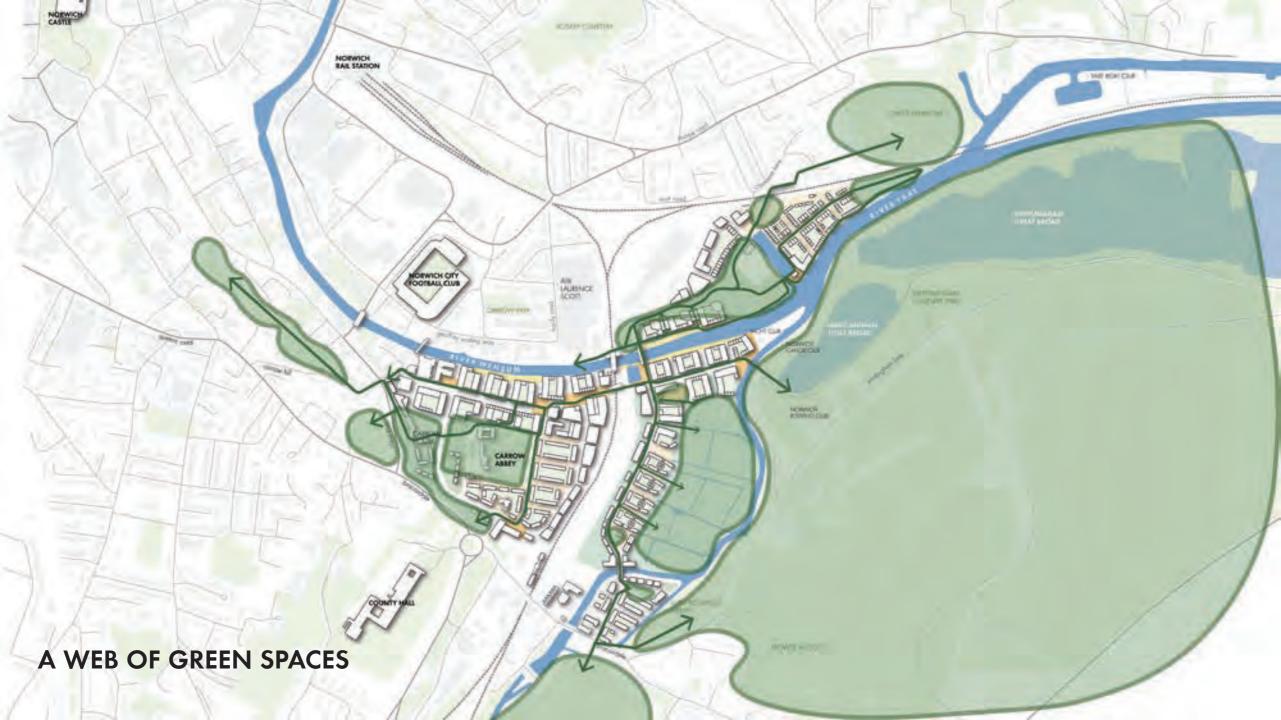

CARYS MEADOW

HORPE BIDGE

COUNTY HA HOMES FRONTING GREEN SPACES

NORWICH

NOEWICH ICOMPTENDING NORWICH BAIL STATION MERCHICKS LowTenanticyv. most rived 0 HORWICH CITY ANN SAURENACE SCOT CONDY ME Sallework. ACHINCH COMING COUNTY HAD INCOMPANYOR! HOMES FRONTING THE WATER