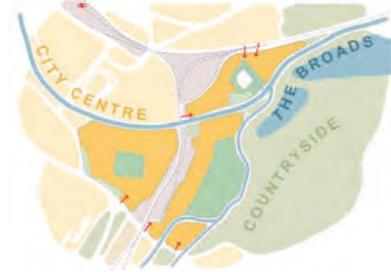

#### **PRIMARY SCHOOL OPTIONS**

FLOOD ZONE 3B - REMAINING IMPACTS

NORWICH RAIL STATION

HORWICH CITY

LAURINCE (COT

THE BOX DW

LINC READOW

ACREMENT OF