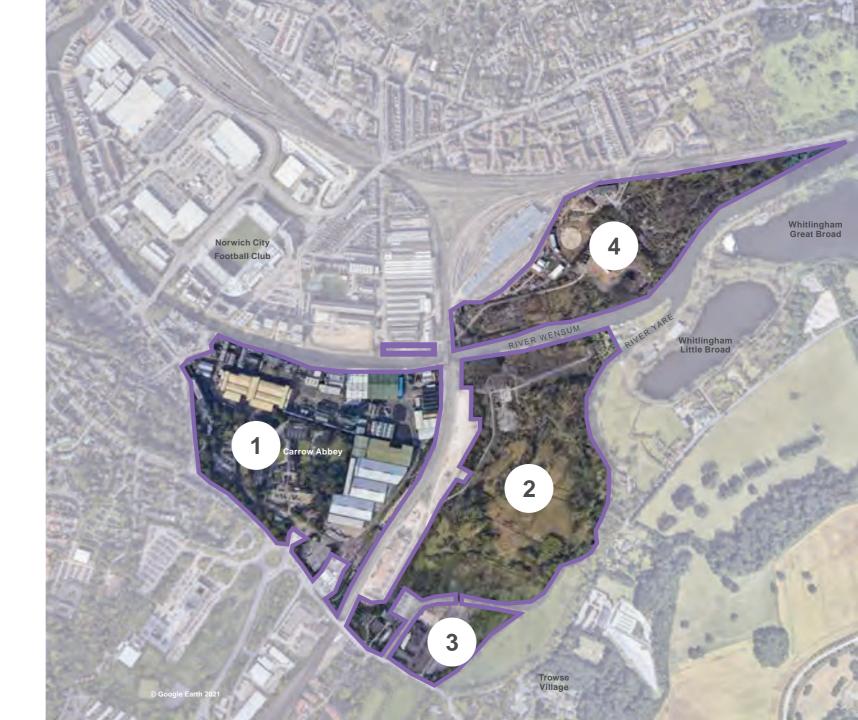

## East Norwich Masterplan

- 1 Carrow Works
- 2 Deal Ground
- 3 May Gurney
- 4 Utilities site

#### The sites...

Manager 1

The maxterplan area comprises from principal tites:

L'arrest Warks - the former Colonard Incorpoint
 Deal Grand - Targe are part of the pathway
 May Convert - forgerer P(2) are for local train
 Ordiffee area - Insport power station late