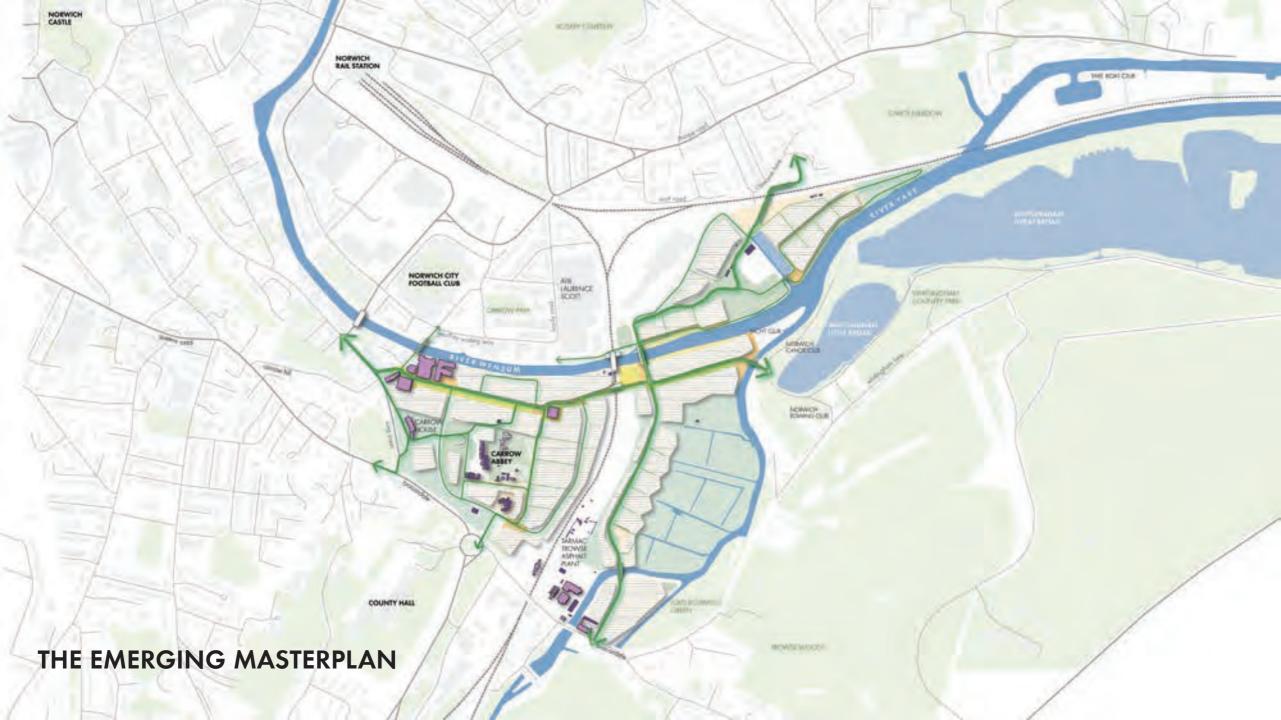

## 2 CONNECTING THE CITY WITH THE BROADS

#### CELEBRATING THE WATERFRONT

#### CONNECTING THE CITY AND THE BROADS

FRAMING THE FUTURE WITH THE PAST

### **Site-wide Masterplan Objectives**

DELIVERING SUSTAINABLE CONNECTIONS

/

**2** Respecting heritage and improving its setting

**3** CAPITALISING ON THE RIVER FRONTAGE

4 OPTIMISING LAND AND PROMOTING DIVERSITY

### 5 Respecting Nature

6 DELIVERING FLOOD RESILIENCE

**7** FLEXIBILITY, ROBUSTNESS AND LONG-TERM THINKING

8 EQUITABLE INFRASTRUCTURE PROVISION