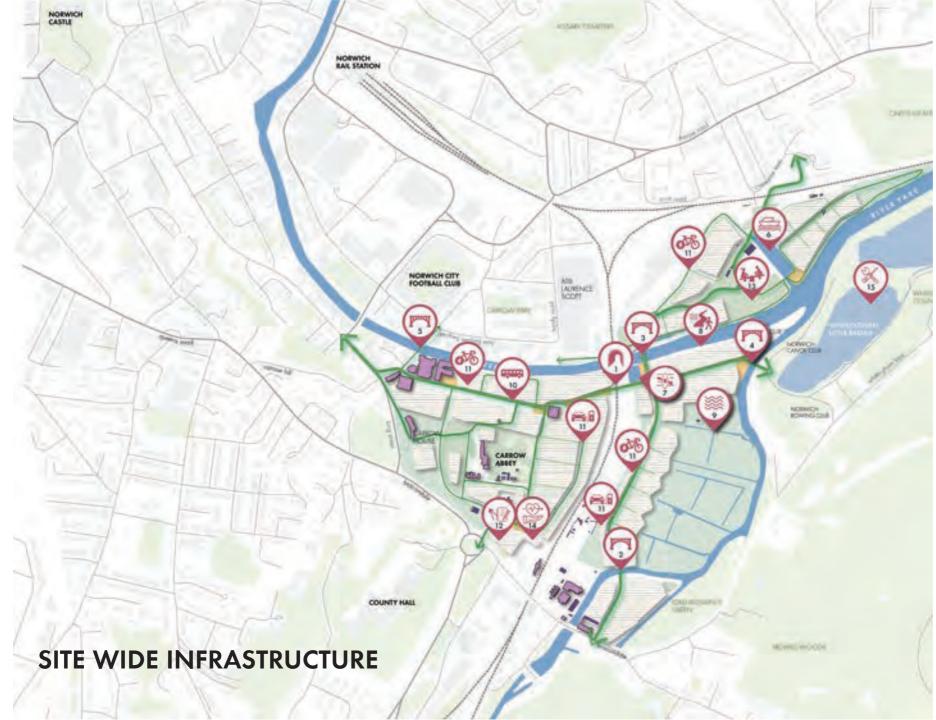

- 1. Upgraded underpass
- 2. Vehicular bridge across Yare (fixed)
- 3. Vehicular bridge access Wensum (opening or fixed)
- 4. Ped & cycle bridge to Whitlingham (fixed)
- 5. Ped & cycle bridge to Geoffrey Watling Way (opening or fixed)
- 6. Boating marina on Utilities site
- 7. Leisure marina on Deal site
- 8. Low level riverside walk
- 9. Other flood mitigation measures
- 10. Bus services through the Carrow Works site
- 11. Infrastructure to support e-bike hire, e-car-hire scheme and

e-car charging

- 12. 2FE primary school
- 13. Public open and play space
- 14. Community health facilities
- 15. Ongoing maintenance of Whitlingham Country Park