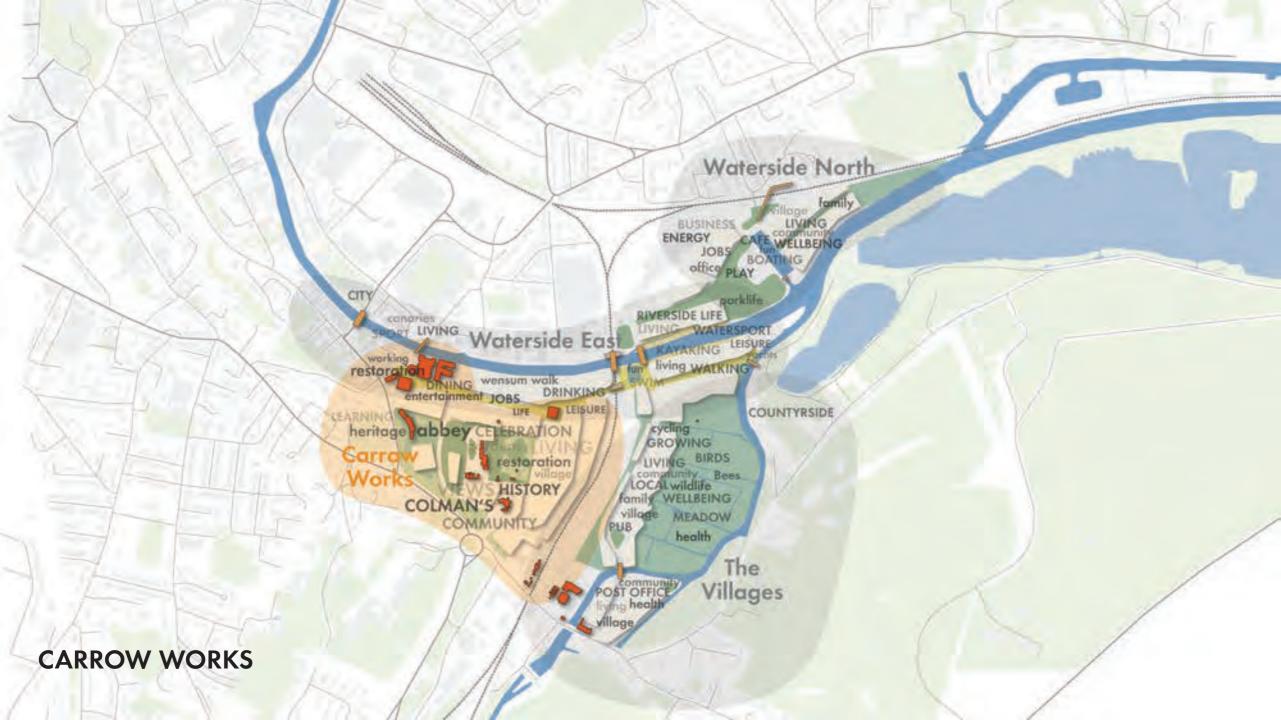

## East Norwich Masterplan

- 1 Carrow Works
- 2 Deal Ground
- 3 May Gurney
- 4 Utilities site

#### The sites...

Manager 1

The maxterplan area comprises from principal tites:

L'arrest Warks - the former Colonard Incorpoint
 Deal Grand - Targe are part of the pathway
 May Convert - forgerer P(2) are for local train
 Ordiffee area - Insport power station late