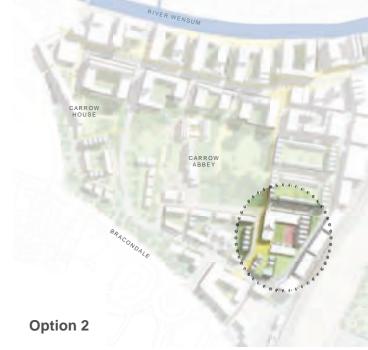

#### **PRIMARY SCHOOL OPTIONS**

FLOOD ZONE 3B - REMAINING IMPACTS

NORWICH RAIL STATION

HORWICH CITY

LAURINCE (COT

THE BOX DW

LINC READOW

ACREMENT OF

INCOMPACION.

NOEWIC

RETAINED BUILT HERITAGE ASSETS

-16

Corrow House Carro

Carrow Priory

The White House Bottle Kiln

RETAINED BUILT HERITAGE ASSETS