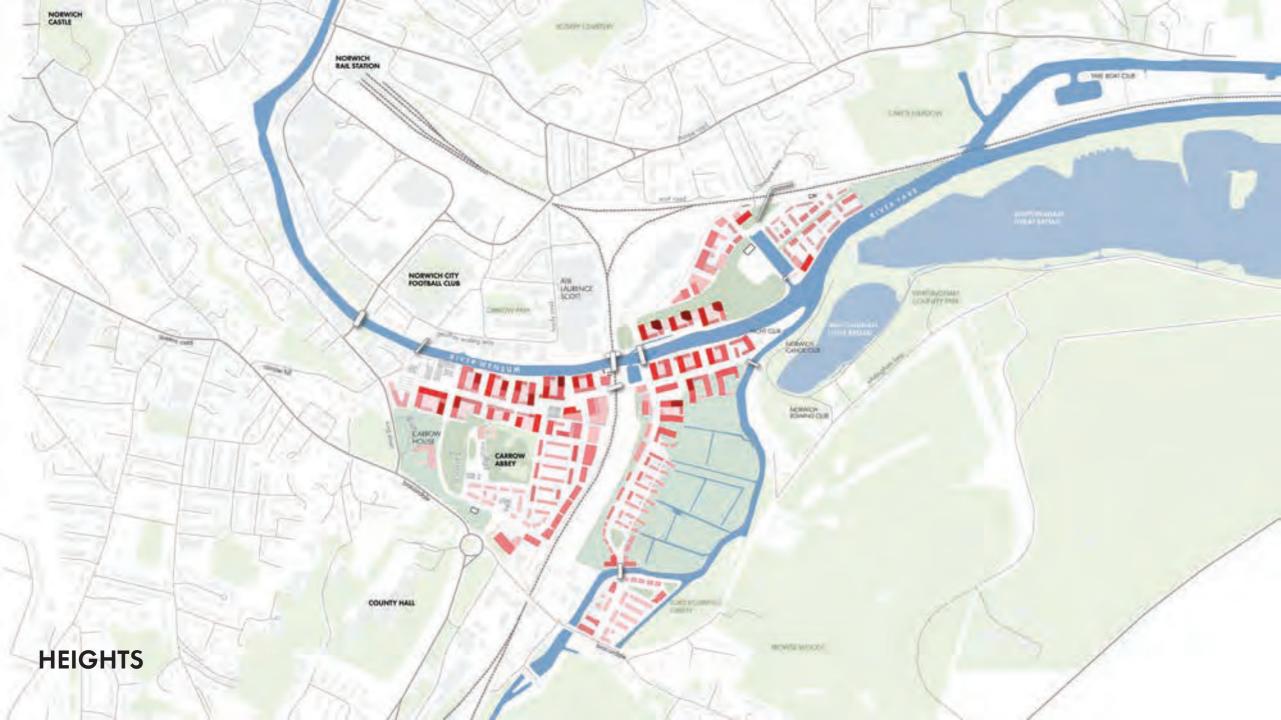

g its setting



**3** CAPITALISING ON THE RIVER FRONTAGE



4 OPTIMISING LAND AND PROMOTING DIVERSITY



### 5 Respecting Nature



6 DELIVERING FLOOD RESILIENCE



**7** FLEXIBILITY, ROBUSTNESS AND LONG-TERM THINKING



8 EQUITABLE INFRASTRUCTURE PROVISION





### FLOODING



THE RAILWAY AND ASPHALT PLANT



UNDERGROUND UTILITIES



ACCESS





NORWIC TO THE FOOTBAL NORWICH OTY TOOTBALL CLUB COLNER PER TO THE OTY CENTR AND CASTLE OUNTRY PAR **NEW EAST WEST CONNECTION** 

**NEW NORTH SOUTH CONNECTION** 



CARYS MEADOW

HORPE BIDGE







COUNTY HA HOMES FRONTING GREEN SPACES

NORWICH



NOEWICH ICOMPTENDING NORWICH BAIL STATION MERCHICKS LowTenanticyv. most rived 0 HORWICH CITY ANN SAURENACE SCOT CONDY ME Sallework. ACHINCH COMING COUNTY HAD INCOMPANYOR! HOMES FRONTING THE WATER











- 1. Upgraded underpass
- 2. Vehicular bridge across Yare (fixed)
- 3. Vehicular bridge access Wensum (opening or fixed)
- 4. Ped & cycle bridge to Whitlingham (fixed)
- 5. Ped & cycle bridge to Geoffrey Watling Way (opening or fixed)
- 6. Boating marina on Utilities site
- 7. Leisure marina on Deal site
- 8. Low level riverside walk
- 9. Other flood mitigation measures
- 10. Bus services through the Carrow Works site
- 11. Infrastructure to support e-bike hire, e-car-hire scheme and

e-car charging

- 12. 2FE primary school
- 13. Public open and play space
- 14. Community health facilities
- 15. Ongoing maintenance of Whitlingham Country Park













#### **PRIMARY SCHOOL OPTIONS**

FLOOD ZONE 3B - REMAINING IMPACTS

NORWICH RAIL STATION

HORWICH CITY

LAURINCE (COT

THE BOX DW