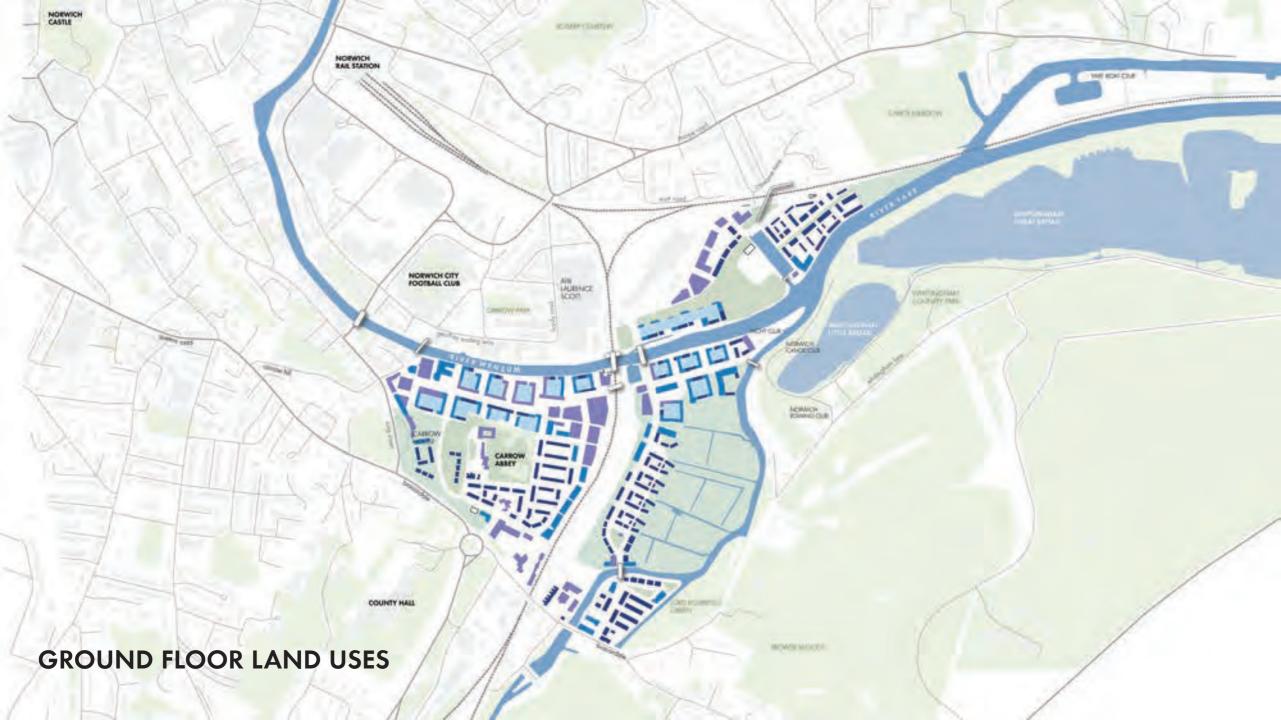

proving its setting



**3** CAPITALISING ON THE RIVER FRONTAGE



4 OPTIMISING LAND AND PROMOTING DIVERSITY



### 5 Respecting Nature



6 DELIVERING FLOOD RESILIENCE



**7** FLEXIBILITY, ROBUSTNESS AND LONG-TERM THINKING



8 EQUITABLE INFRASTRUCTURE PROVISION





### FLOODING



THE RAILWAY AND ASPHALT PLANT



UNDERGROUND UTILITIES



ACCESS





NORWIC TO THE FOOTBAL NORWICH OTY TOOTBALL CLUB COLNER PER TO THE OTY CENTR AND CASTLE OUNTRY PAR **NEW EAST WEST CONNECTION** 

**NEW NORTH SOUTH CONNECTION** 



CARYS MEADOW

HORPE BIDGE







COUNTY HA HOMES FRONTING GREEN SPACES

NORWICH



NOEWICH ICOMPTENDING NORWICH BAIL STATION MERCHICKS LowTenanticyv. most rived 0 HORWICH CITY ANN SAURENACE SCOT CONDY ME Sallework. ACHINCH COMING COUNTY HAD INCOMPANYOR! HOMES FRONTING THE WATER











- 1. Upgraded underpass
- 2. Vehicular bridge across Yare (fixed)
- 3. Vehicular bridge access Wensum (opening or fixed)
- 4. Ped & cycle bridge to Whitlingham (fixed)
- 5. Ped & cycle bridge to Geoffrey Watling Way (opening or fixed)
- 6. Boating marina on Utilities site
- 7. Leisure marina on Deal site
- 8. Low level riverside walk
- 9. Other flood mitigation measures
- 10. Bus services through the Carrow Works site
- 11. Infrastructure to support e-bike hire, e-car-hire scheme and

e-car charging

- 12. 2FE primary school
- 13. Public open and play space
- 14. Community health facilities
- 15. Ongoing maintenance of Whitlingham Country Park













#### **PRIMARY SCHOOL OPTIONS**

FLOOD ZONE 3B - REMAINING IMPACTS

NORWICH RAIL STATION

HORWICH CITY

LAURINCE (COT

THE BO