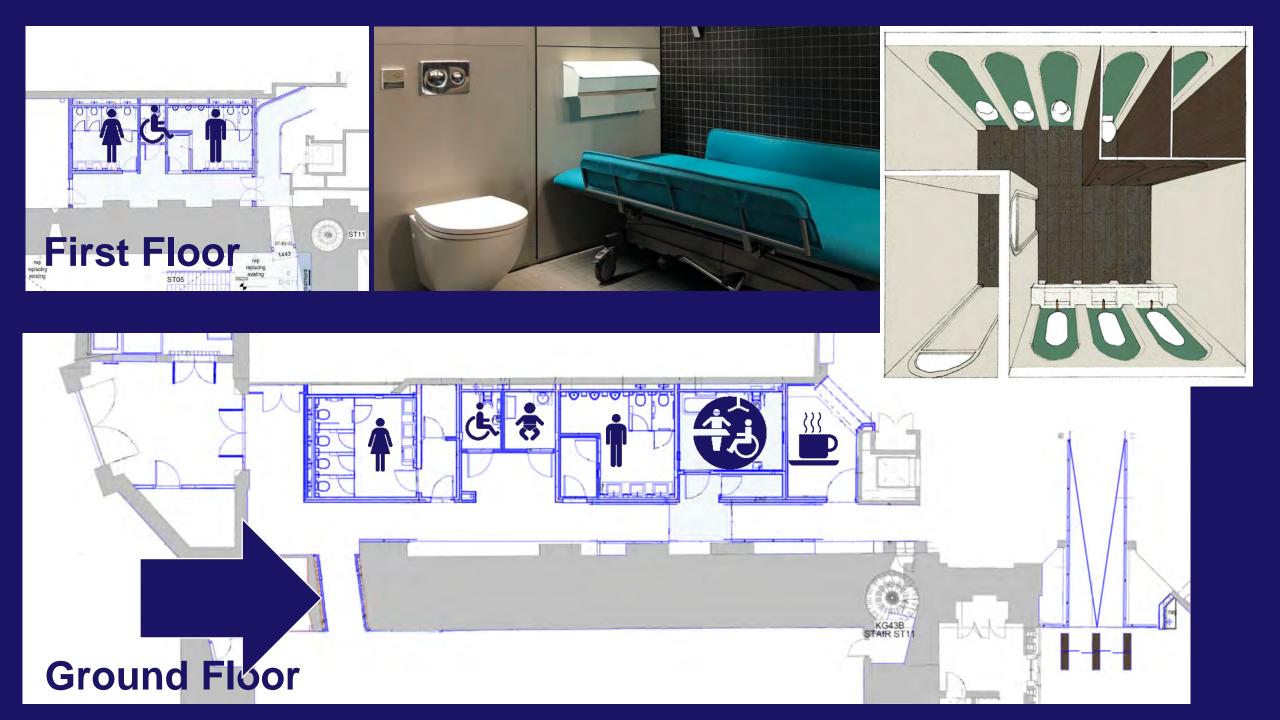

## The People's Palace

For the first time in 900 years everyone will be able to explore all 5 levels of the Keep – from basement to battlements