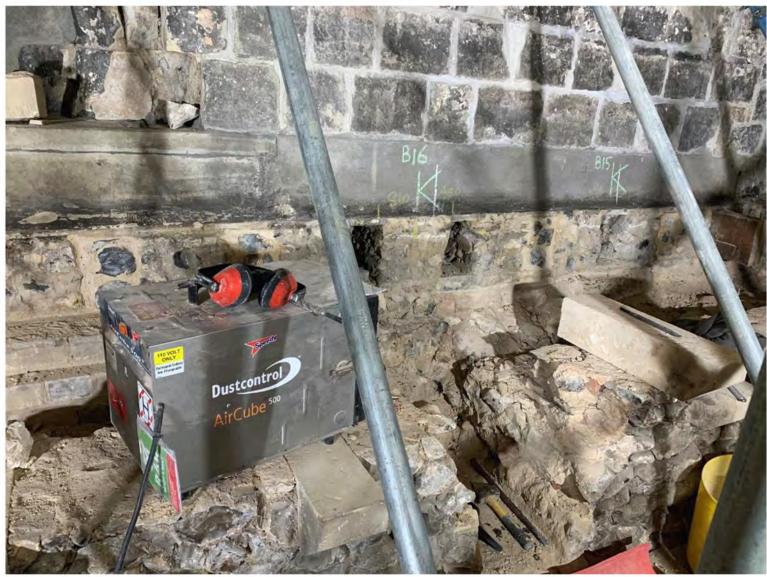

## The People's Palace

For the first time in 900 years everyone will be able to explore all 5 levels of the Keep – from basement to battlements