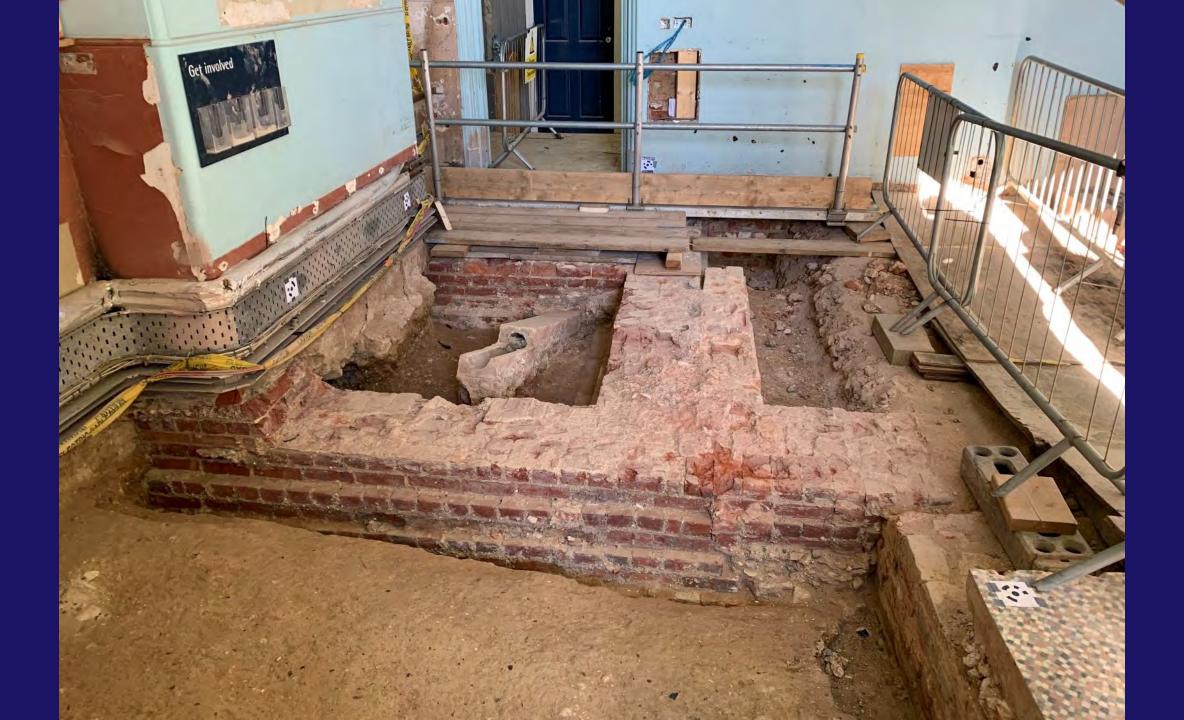

## The People's Palace

For the first time in 900 years everyone will be able to explore all 5 levels of the Keep – from basement to battlements