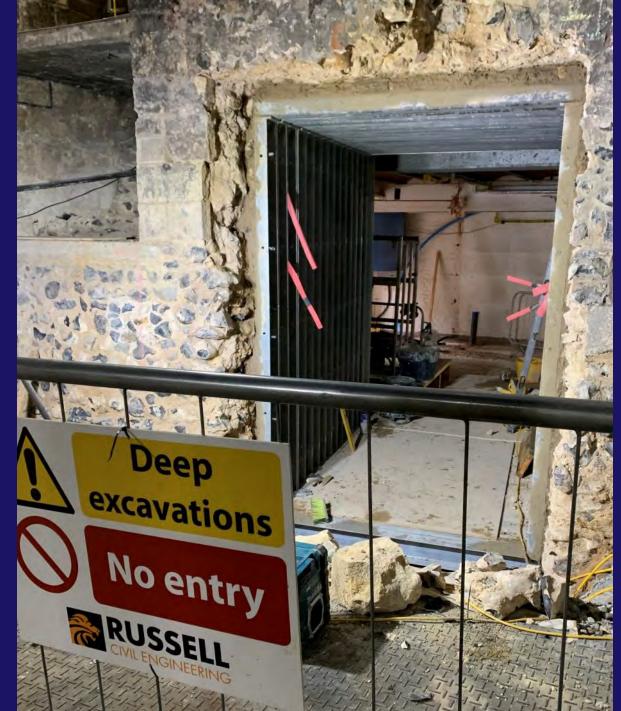

## Behind the Hoardings Hannah Jackson – Project Manager

## Norwich Castle Royal Palace Reborn