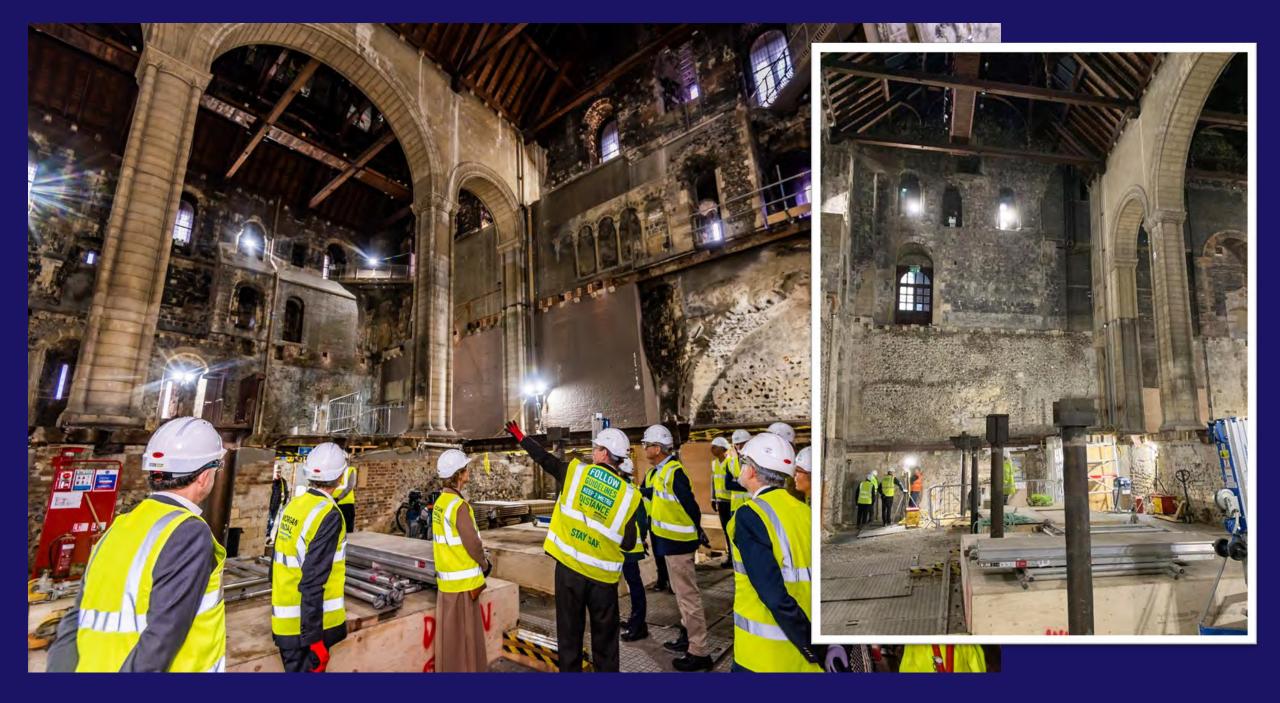

## The People's Palace

For the first time in 900 years everyone will be able to explore all 5 levels of the Keep – from basement to battlements