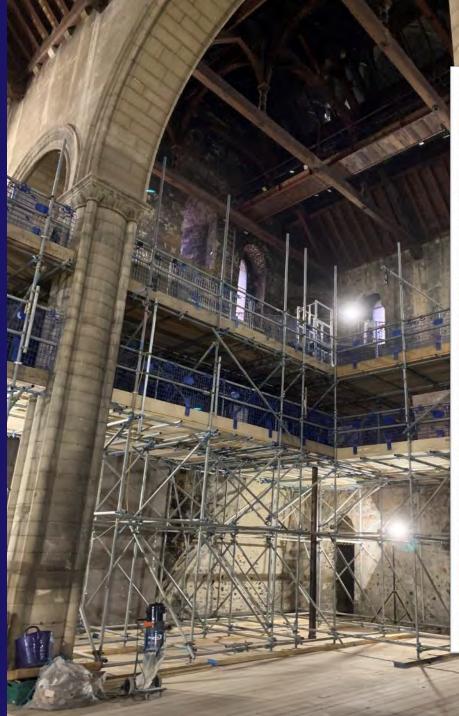

## The People's Palace

For the first time in 900 years everyone will be able to explore all 5 levels of the Keep – from basement to battlements