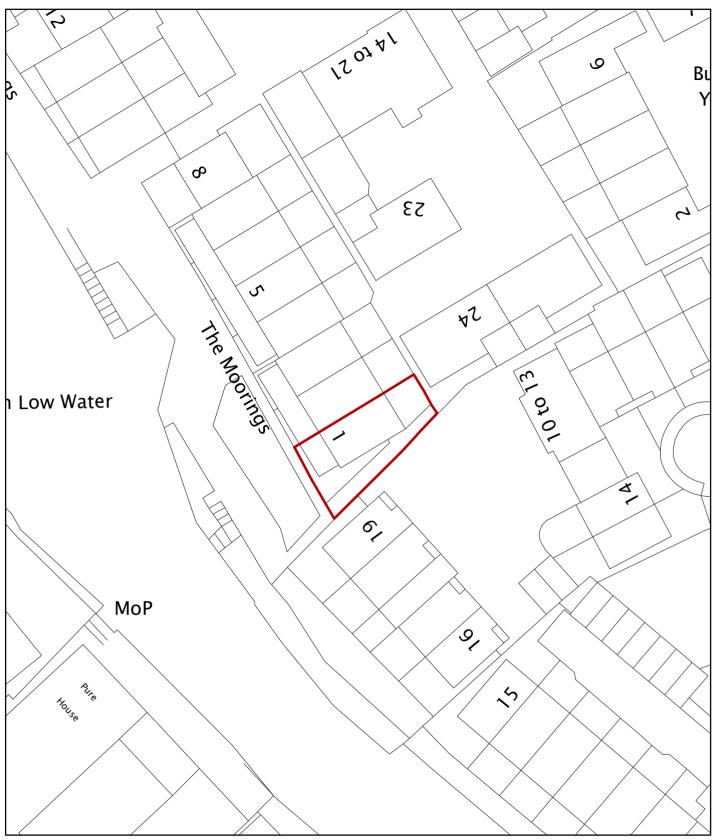

© Crown Copyright and database right 2014. Ordnance Survey 100019747.

Planning Application No 14/01134/F Site Address 1 The Moorings

Scale 1:500

2

1:100 @ A4

scale of metres

The addition does not really impact on any view of public significance - certainly not from the Riverside Walk nor the opposite bank.