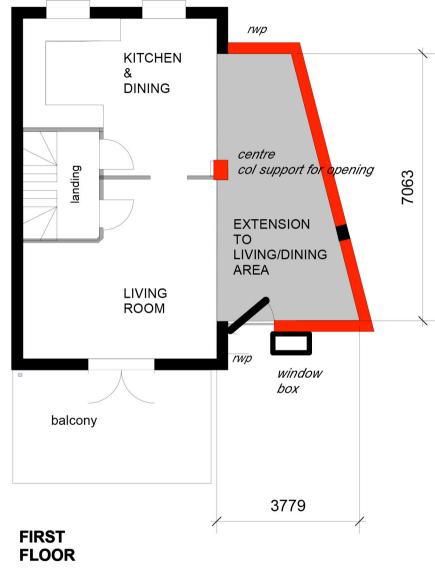

© Crown Copyright and database right 2014. Ordnance Survey 100019747.

Planning Application No 14/01134/F Site Address 1 The Moorings

Scale 1:500

2

1:100 @ A4

scale of metres

The addition does not really impact on any view of public significance - certainly not from the Riverside Walk nor the opposite bank.