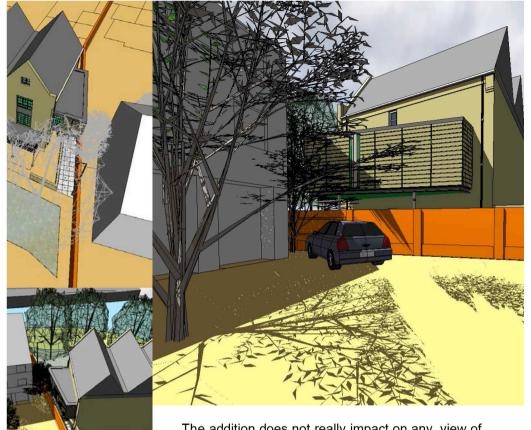

© Crown Copyright and database right 2014. Ordnance Survey 100019747.

Planning Application No 14/01134/F Site Address 1 The Moorings

Scale 1:500

2

1:100 @ A4

scale of metres

The addition does not really impact on any view of public significance - certainly not from the Riverside Walk nor the opposite bank.

The trees shown exist and are approximately correct as to placing and size.