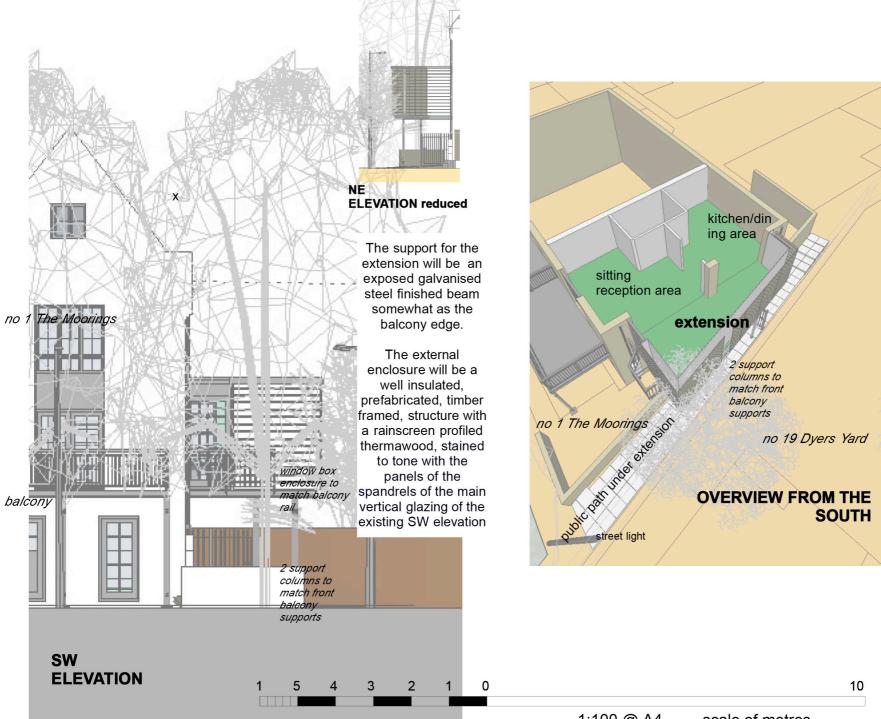

© Crown Copyright and database right 2014. Ordnance Survey 100019747.

Planning Application No 14/01134/F Site Address 1 The Moorings

Scale 1:500









2

1:100 @ A4

scale of metres











The addition does not really impact on any view of public significance - certainly not from the Riverside Walk nor the opposite bank.

From approach to houses on the adjoing Indigo Yard, the impact is small and will add some interest to a bland gable.

To soften the aspect at close range, the cladding material has been changed from metal to timber/thermawood and profiled to give greater texture than the previous metal proposed.

The trees shown exist and are approximately correct as to placing and size.