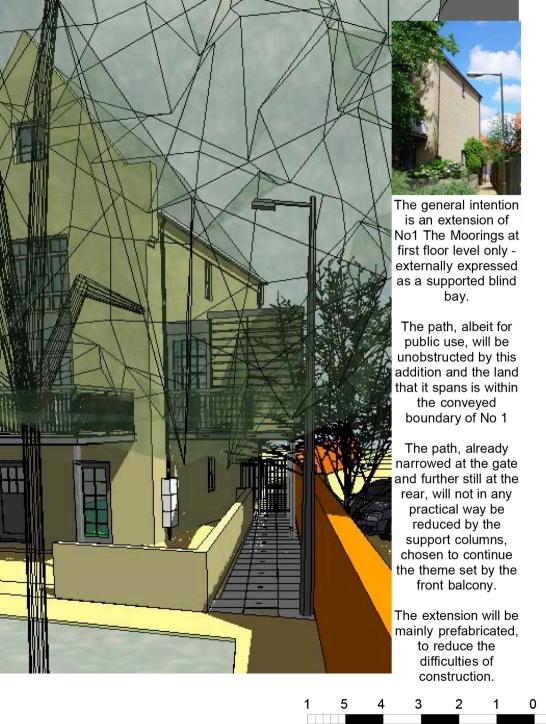

© Crown Copyright and database right 2014. Ordnance Survey 100019747.

Planning Application No 14/01134/F Site Address 1 The Moorings

Scale 1:500

2

1:100 @ A4

scale of metres

The addition does not really impact on any view of public significance - certainly not from the Riverside Walk nor the opposite bank.

From approach to houses on the adjoing Indigo Yard, the impact is small and will add some interest to a bland gable.

To soften the aspect at close range, the cladding material has been changed from metal to timber/thermawood and profiled to give greater texture than the previous metal proposed.

The trees shown exist and are approximately correct as to placing and size.