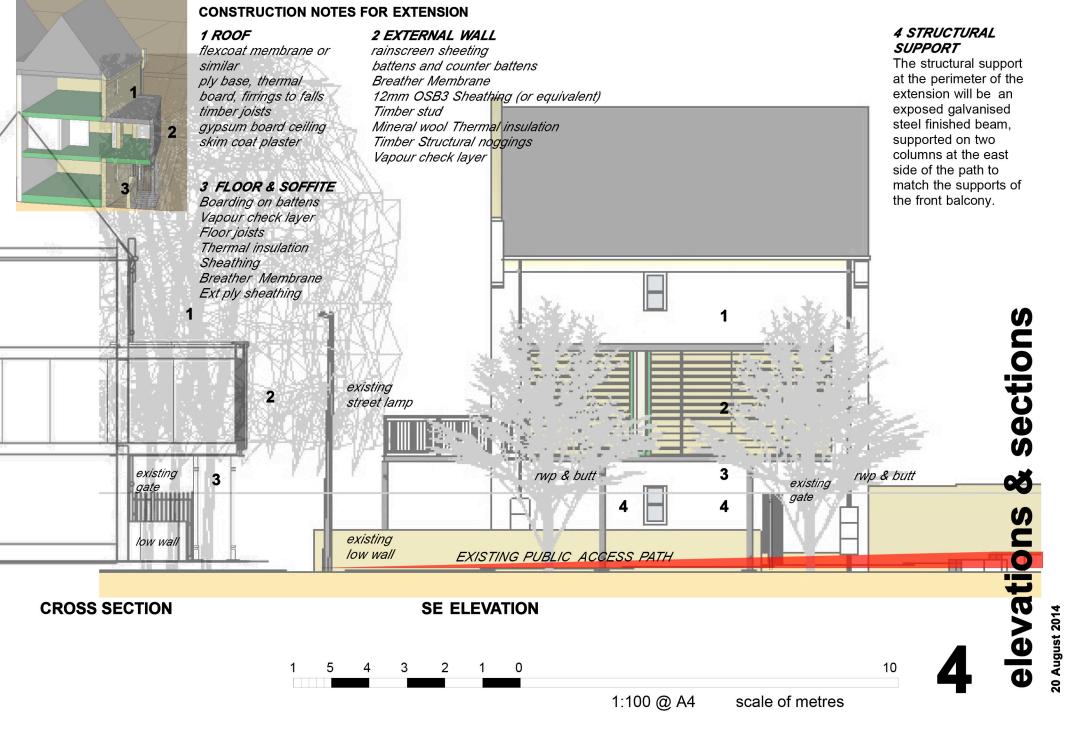

© Crown Copyright and database right 2014. Ordnance Survey 100019747.

Planning Application No 14/01134/F Site Address 1 The Moorings

Scale 1:500









2

1:100 @ A4

scale of metres











The addition does not really impact on any view of public significance - certainly not from the Riverside Walk nor the opposite bank.

From approach to houses on the adjoing Indigo Yard, the impact is small and will add some interest to a bland gable.

To soften the aspect at close range, the cladding material has been changed from metal to timber/thermawood and profiled to give greater texture than the previous metal proposed.

The trees shown exist and are approximately correct as to placing and size.