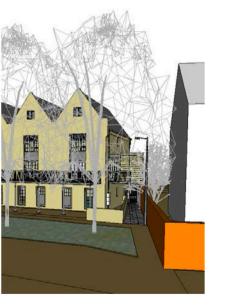

© Crown Copyright and database right 2014. Ordnance Survey 100019747.

Planning Application No 14/01134/F Site Address 1 The Moorings

Scale 1:500

2

1:100 @ A4

scale of metres

The addition does not really impact on any view of public significance - certainly not from the Riverside Walk nor the opposite bank.

From approach to houses on the adjoing Indigo Yard, the impact is small and will add some interest to a bland gable.

To soften the aspect at close range, the cladding material has been changed from metal to timber/thermawood and profiled to give greater texture than the previous metal proposed.