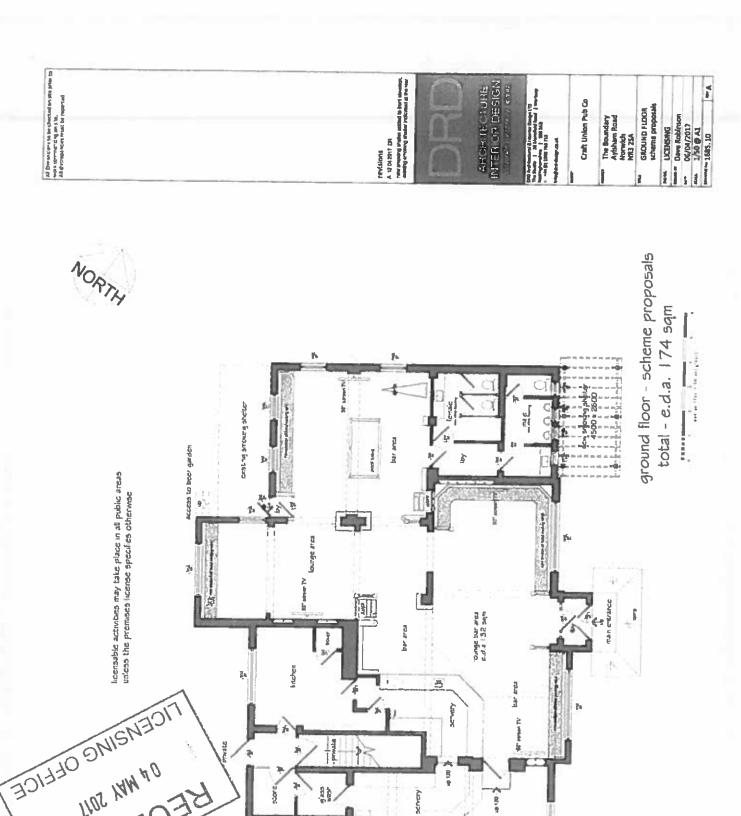

### The application

- 1. The applicant is The Craft Union Pub Company Ltd of 3 Monkspath Hall Road, Solihull, B90 4SJ.
- 2. The application seeks to allow the licensable activities, times and opening hours as set out in the application form, which is attached at appendix A. This also includes the steps proposed to promote the licensing objectives (operating schedule) together with a letter from Norfolk Constabulary and an email from the council's environmental protection team detailing conditions, which have been confirmed as agreed by the applicant.