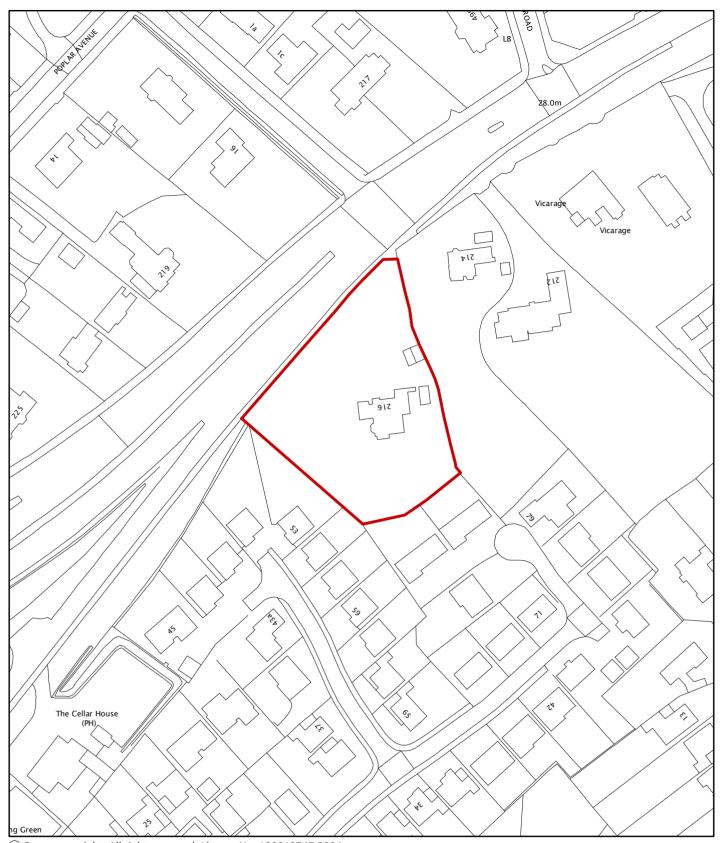

## THE SITE

The application site of approximately 0.443ha is located to the south side of the A11 Newmarket Road, immediately adjacent to the point where the A11 becomes a dual carriageway with a slip road leading down into Cringleford and Eaton.

The site lies within a predominantly residential area and to the north-east of the site and to the north-west on the opposite side of the A11 are large residential properties on generous plots. To the south-east and south-west of the site are smaller properties in Chestnut Hill, an estate form of development, accessed off Church Lane.

The application site is currently occupied by a large three storey property, originally one dwelling but more recently converted to three flats. The property has been unoccupied for sometime and is in a derelict state, having also been subject to vandalism.

The current vehicular and pedestrian access to the site is located on the north-west corner of the site, adjacent to the access point to the neighbouring 214. In terms of levels, the site sits approximately 1.5 metres above the level of Newmarket Road with a retaining 2 metre high wall to the site frontage.

A number of trees exist on the site and the application is supported by a Tree Survey and Arboricultural Report.

The site is outside, but close to, two neighbouring Conservation Areas.