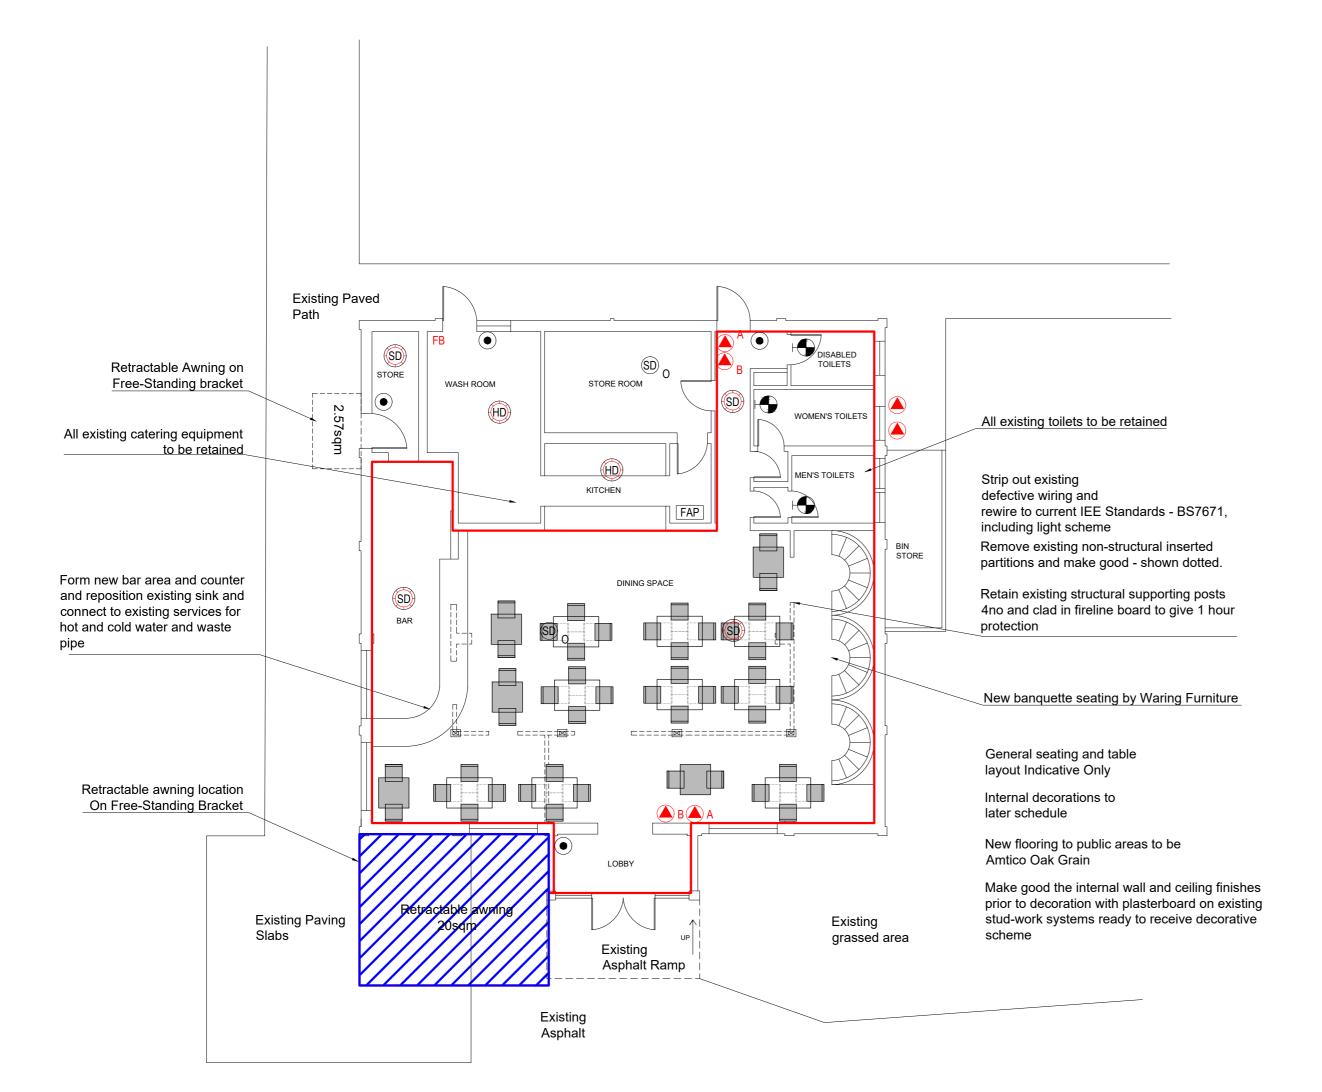

## Appendix 1

All dimensions to be verified on site by Main Contractor before the start of any shop drawings or work whatsoever either on their own behalf or that of sub-contractors. Report any discrepancies to the Contract Administrator at once. This drawing is to be read with all relevant Architect's and Engineer's drawings and other relevant information.

NR1 1UH
t: 01603 611323
e: info@richardpike.co.uk
www.richardpike.co.uk

Project:

Pedro's Restaurant Ltd
Chapelfield Gardens
Norwich, NR2 1NY

Drawing Title:

Floor Plan - Premises Licence

Client:

Surruys Property Company Ltd