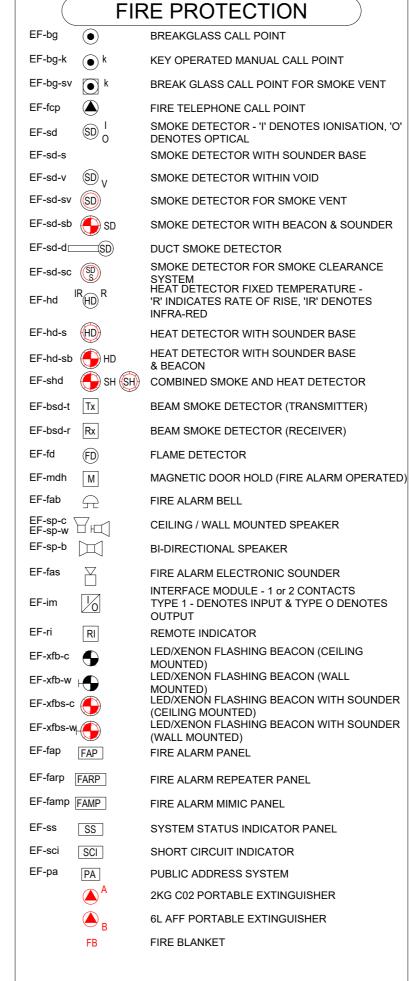

## Appendix 1









All dimensions to be verified on site by Main Contractor before the start of any shop drawings or work whatsoever either on their own behalf or that of sub-contractors. Report any discrepancies to the Contract Administrator at once. This drawing is to be read with all relevant Architect's and Engineer's drawings and other relevant information.

© Richard Pike Associates Do Not Scale

Notes:

| R        |  |
|----------|--|
|          |  |
|          |  |
|          |  |
| ED)      |  |
|          |  |
|          |  |
| ER<br>ER |  |
|          |  |
|          |  |

NR1 1UH
t: 01603 611323
e: info@richardpike.co.uk
www.richardpike.co.uk

Project:

Pedro's Restaurant Ltd
Chapelfield Gardens
Norwich, NR2 1NY

Drawing Title:

Floor Plan - Premises Licence

Client:

Surruys Property Company L