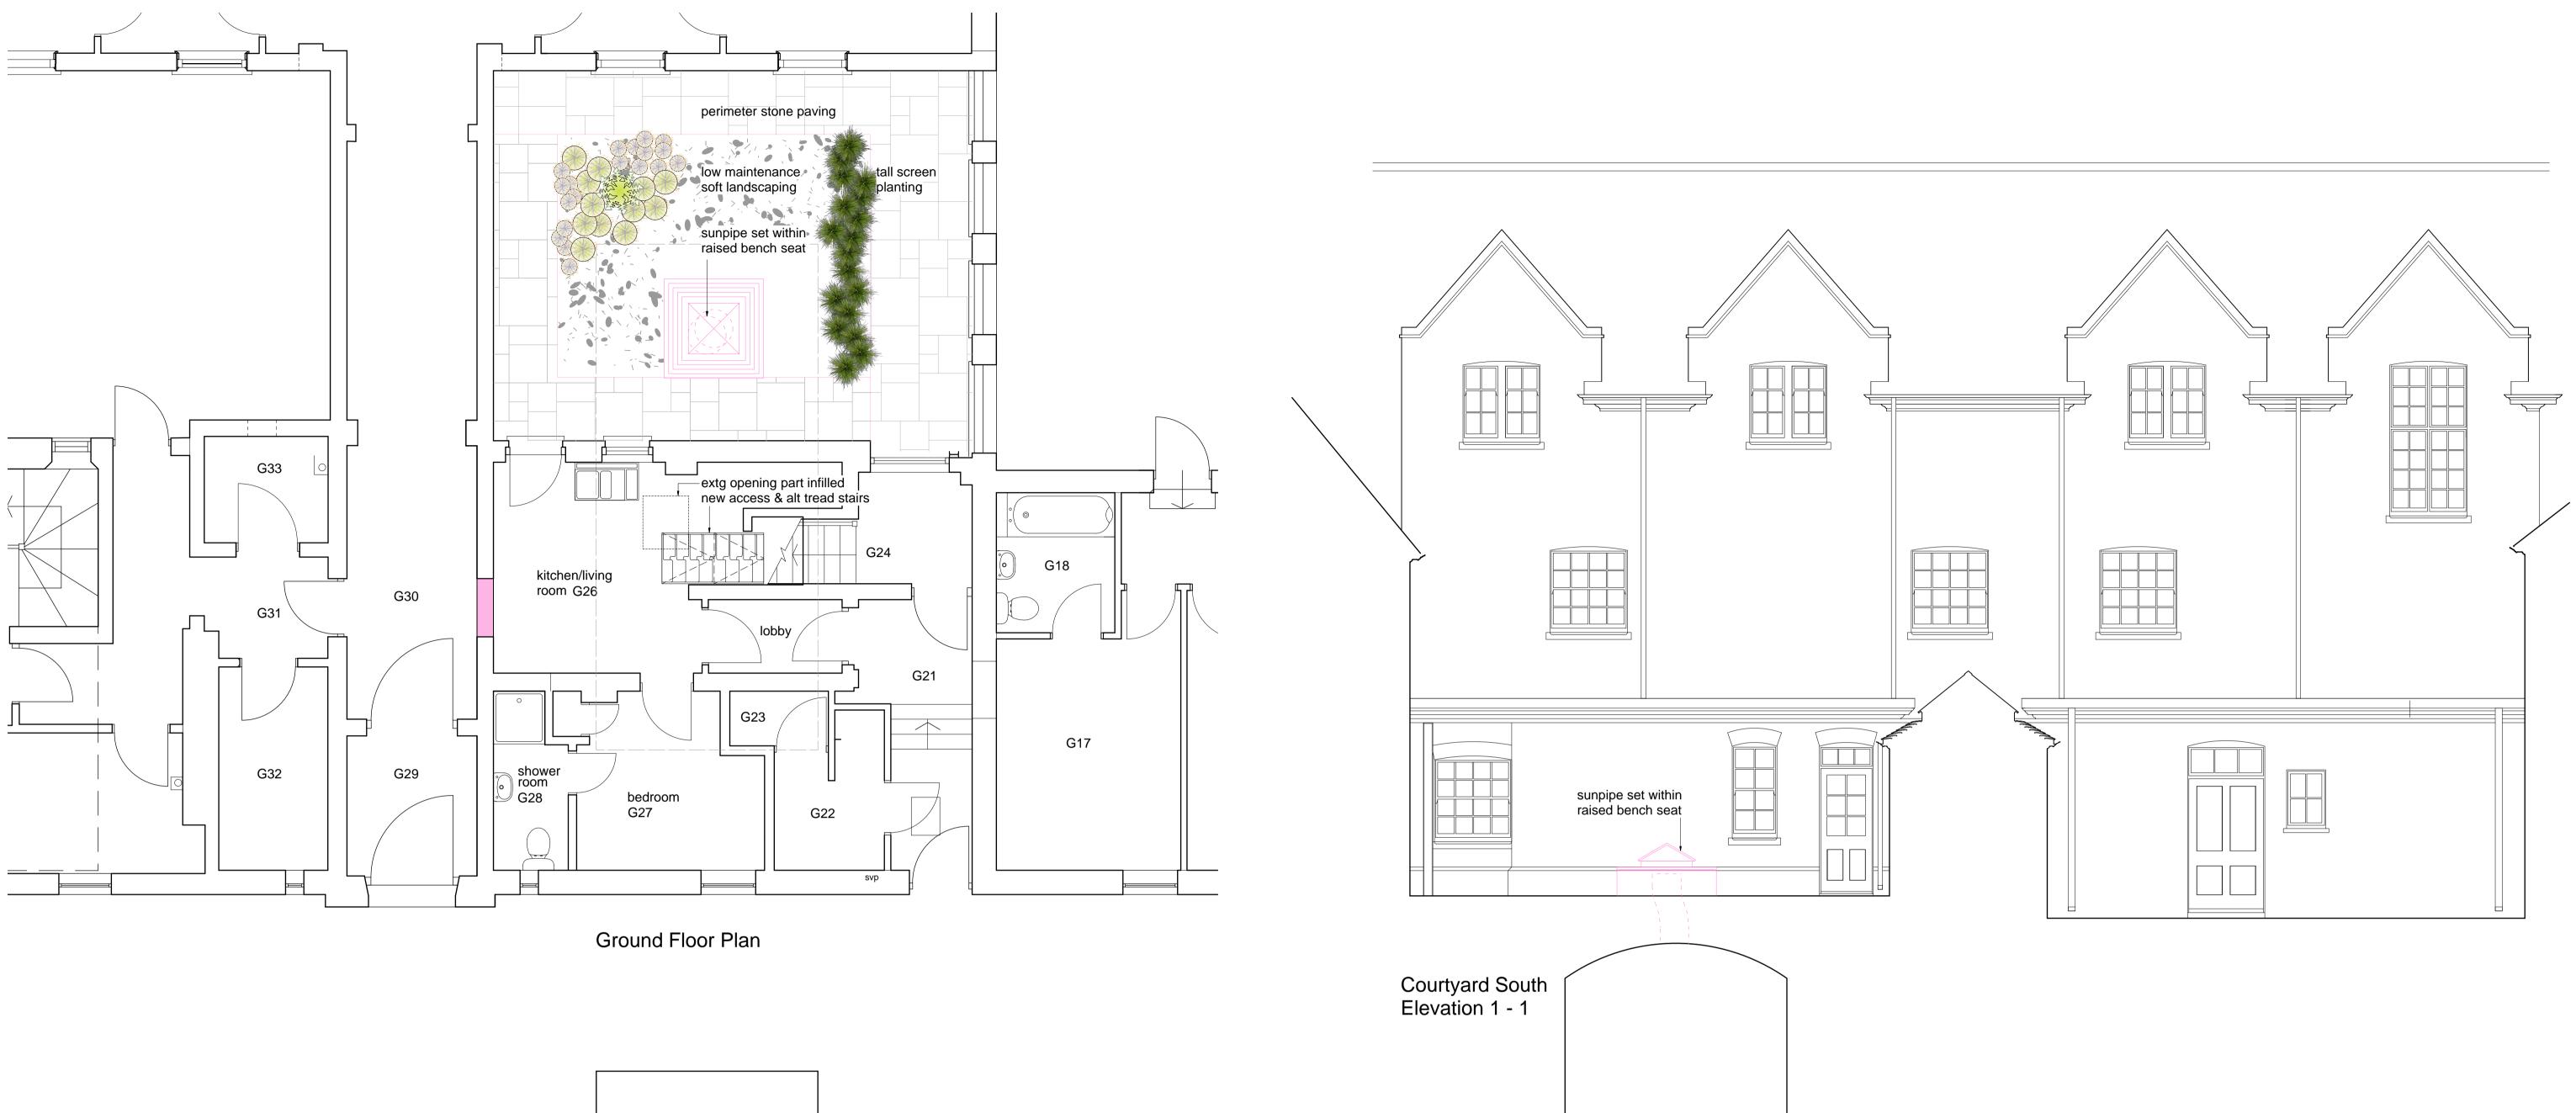

© Crown Copyright and database right 2019. Ordnance Survey 100019747.

Scale

1:500

NORTH

**Basement Floor Plan** 

|        | 29.11.18<br>Date | Basement acce<br>Revision | ss revised                                                                                  |
|--------|------------------|---------------------------|---------------------------------------------------------------------------------------------|
|        | NIS TUT          |                           | 6 Mill Hill Road<br>Norwich, NR2 3DP<br>tel / fax 01603 666140<br>e: dtuttle@btinternet.com |
| Client | R Gawn           |                           |                                                                                             |
| Job    | 45 Bethel Str    | reet                      |                                                                                             |
| Title  | Proposed gro     | ound floor pla            | n, south internal elevat                                                                    |
| Date   | 30.07.18         | Scale 1:50                | ) @ A1                                                                                      |
| Job No | 6223             | Dwg No 03                 | 3 A                                                                                         |