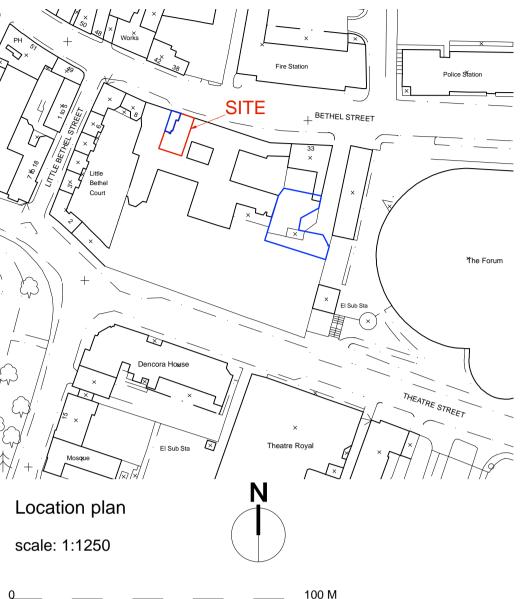

| A      | 29.11.18              | Bin & bike stores omitted                                     |  |
|--------|-----------------------|---------------------------------------------------------------|--|
| No     | Date                  | Revision                                                      |  |
|        | NIS TU<br>CHITEC      | tel / fax 01603 666140                                        |  |
| Client | t Mr R Gaw            | n                                                             |  |
| Job    | 45 Bethel Street      |                                                               |  |
| Title  | Site & location plans |                                                               |  |
| Date   | 30.07.18              | Scale 1:200, 1:1250 @ A1                                      |  |
| Job N  | lo <b>6233</b>        | Dwg No <b>01 A</b>                                            |  |
|        |                       | emains the copyright of<br>hitecture Ltd. All Rights Reserved |  |