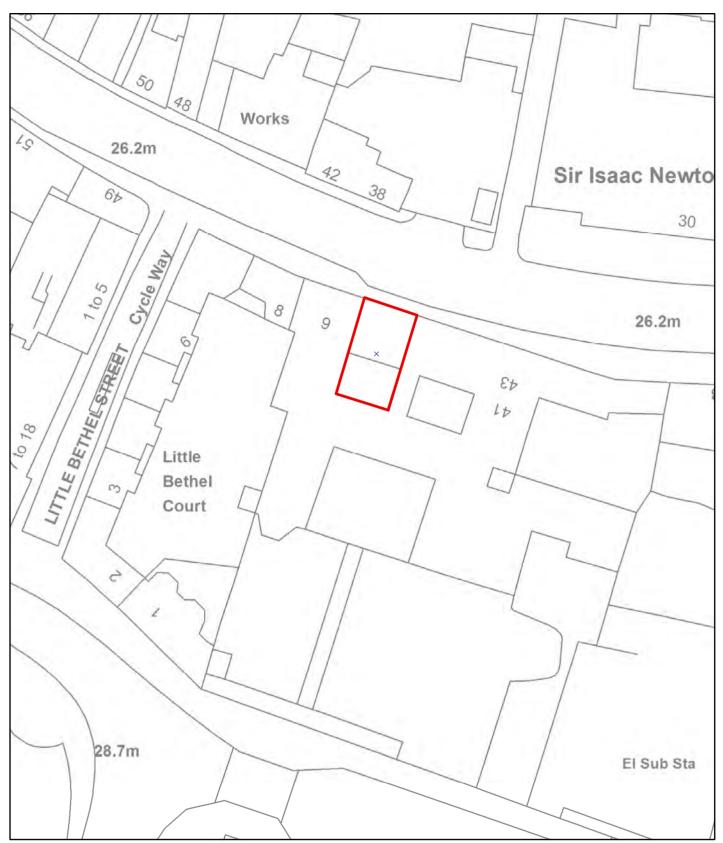

| A      | 29.11.18              | Bin & bike stores omitted                                     |  |
|--------|-----------------------|---------------------------------------------------------------|--|
| No     | Date                  | Revision                                                      |  |
|        | NIS TU<br>CHITEC      | tel / fax 01603 666140                                        |  |
| Client | t Mr R Gaw            | n                                                             |  |
| Job    | 45 Bethel Street      |                                                               |  |
| Title  | Site & location plans |                                                               |  |
| Date   | 30.07.18              | Scale 1:200, 1:1250 @ A1                                      |  |
| Job N  | lo <b>6233</b>        | Dwg No <b>01 A</b>                                            |  |
|        |                       | emains the copyright of<br>hitecture Ltd. All Rights Reserved |  |