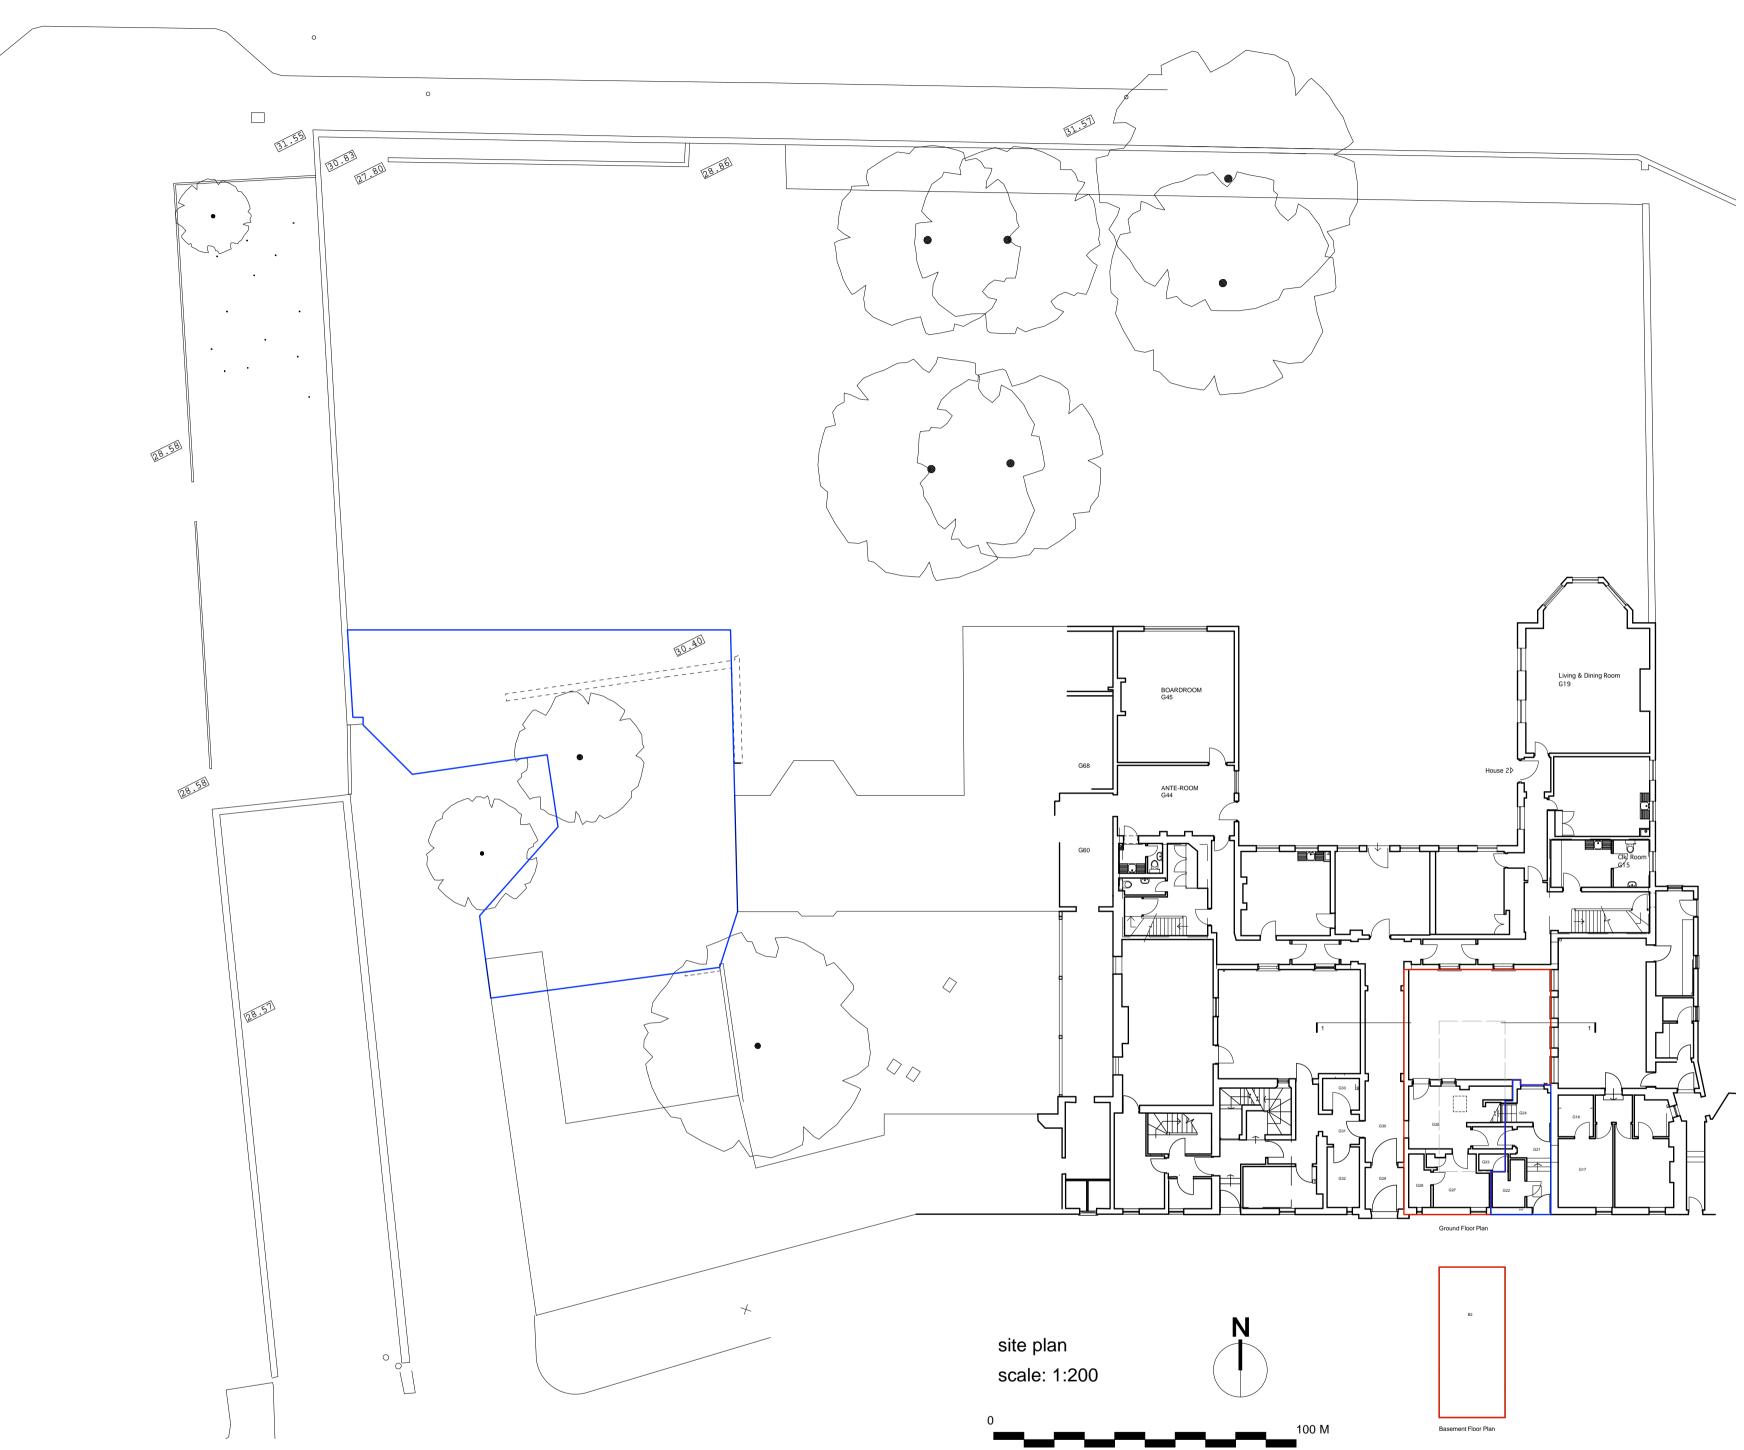

| A      | 29.11.18              | Bin & bike stores omitted                                     |  |
|--------|-----------------------|---------------------------------------------------------------|--|
| No     | Date                  | Revision                                                      |  |
|        | NIS TU<br>CHITEC      | tel / fax 01603 666140                                        |  |
| Client | t Mr R Gaw            | n                                                             |  |
| Job    | 45 Bethel Street      |                                                               |  |
| Title  | Site & location plans |                                                               |  |
| Date   | 30.07.18              | Scale 1:200, 1:1250 @ A1                                      |  |
| Job N  | lo <b>6233</b>        | Dwg No <b>01 A</b>                                            |  |
|        |                       | emains the copyright of<br>hitecture Ltd. All Rights Reserved |  |