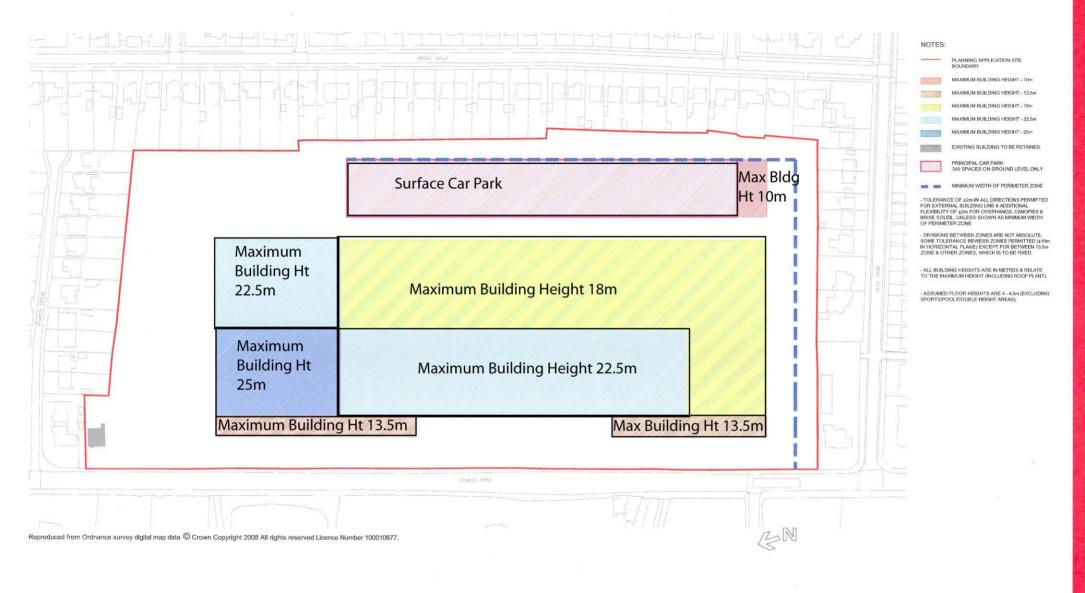

## Parameter Plan 3\_Building Envelope

| Drawn Dy: | Crecked By: | Authorised Dy.     | Revision By: | Rev Authorised By: |
|-----------|-------------|--------------------|--------------|--------------------|
| AM        | EN          | PE                 | EN           | PE                 |
| Dete      | Scale       | Drawing No:        | Rev:         | Revidate:          |
| 16/01/08  | 1:1500@A3   | 20157-01-AR-09-072 | G            | 15/07/08           |