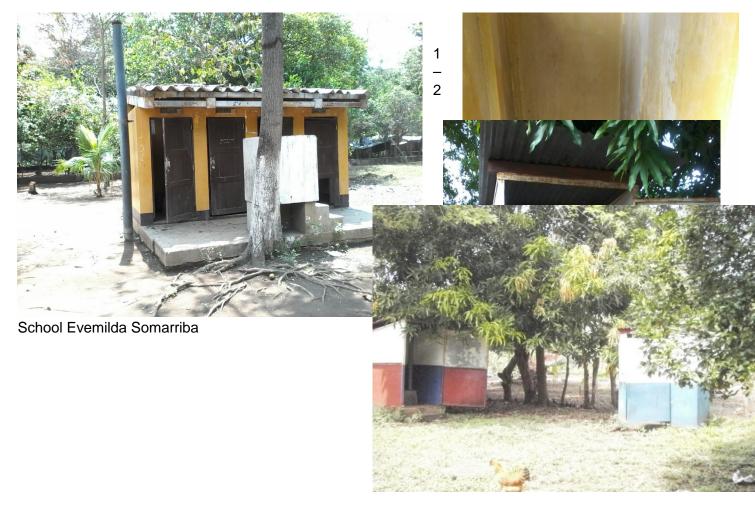

# NORFOLK AND NORWICH - EL VIEJO FRIENDSHIP LINK - SCHOOL LATRINES JUNE 2017

3 – 4 Hermana Maritza

School – Rosario Mayorga - 1

Rosario Mayorga – 2

Francisco Morazan - 1

Francisco Morazan - 2

El Perpetuo – 1

### NORFOLK AND NOWRICH - EL VIEJO FRIENDSHIP LINK - SURVEY OF SCHOOL LATRINES

| School            | No of pupils | Boys | Girls | Separate-<br>Boys latrine | Separate –<br>Girls Latrine | Urinal for<br>Boys? | Doors<br>Y/N | Lockable externally | Internal<br>fastening | Handwashing facilities | Condition of<br>Latrines |
|-------------------|--------------|------|-------|---------------------------|-----------------------------|---------------------|--------------|---------------------|-----------------------|------------------------|--------------------------|
| Rosario Mayorga   | 203          | 101  | 102   | No                        | No                          | No                  | No           | No                  | No                    | No                     | Very Bad                 |
| Rosario Maritza   | 110          | 60   | 50    | No                        | No                          | No                  | Yes          | No                  | Yes                   | No                     | Poor                     |
| Norwich           | 118          | 75   | 41    | No                        | No                          | No                  | Yes          | No                  | Yes                   | No                     | Poor                     |
| El Recreo         | 31           | 18   | 13    | 1                         | 1                           | No                  | Yes          | No                  | Yes                   | No                     | Good                     |
| Amigas de Holanda | 520          | ?    | ?     | Y (7)                     | Y (7)                       | Yes                 | Yes          | Yes                 | No                    | Yes                    | Poor                     |
| El Perpetuo       | 187          | 103  | 84    | No*                       | No*                         | No                  | No           | No                  | No                    | No                     | Very Bad                 |
| Evemilda          | 110          | 71   | 75    | Y (1)                     | Y (1)                       | No                  | Yes          | No                  | Yes                   | Yes                    | Poor                     |
| Francisco Morazan | 37           | 13   | 18    | 1                         | 1                           | Yes                 | Yes          | No                  | ?                     | Yes                    | Very Bad                 |
| Rosario Marrinez  | 363          | 203  | 160   | Y(2)                      | Y (2)                       | No                  | Yes          | No                  | Yes                   | Yes                    | Bad                      |