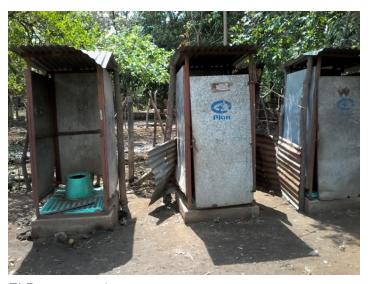

A survey of the situation at the scholarship schools was undertaken and the results are attached together with some photographs of the existing facilities. It is claimed that latrines are subject to abuse by members of the public when schools are closed resulting in damage to the structures.

# NORFOLK AND NORWICH - EL VIEJO FRIENDSHIP LINK - SCHOOL LATRINES JUNE 2017

3 – 4 Hermana Maritza

School – Rosario Mayorga - 1

Rosario Mayorga – 2

Francisco Morazan - 1

Francisco Morazan - 2

El Perpetuo – 1