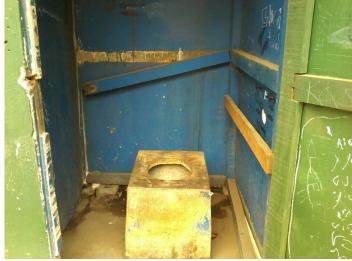

# NORFOLK AND NORWICH - EL VIEJO FRIENDSHIP LINK - SCHOOL LATRINES JUNE 2017

3 – 4 Hermana Maritza

School – Rosario Mayorga - 1

Rosario Mayorga – 2

Francisco Morazan - 1

Francisco Morazan - 2

El Perpetuo – 1

### NORFOLK AND NOWRICH - EL VIEJO FRIENDSHIP LINK - SURVEY OF SCHOOL LATRINES

| School            | No of pupils | Boys | Girls | Separate-<br>Boys latrine | Separate –<br>Girls Latrine | Urinal for<br>Boys? | Doors<br>Y/N | Lockable externally | Internal<br>fastening | Handwashing facilities | Condition of<br>Latrines |
|-------------------|--------------|------|-------|---------------------------|-----------------------------|---------------------|--------------|---------------------|-----------------------|------------------------|--------------------------|
| Rosario Mayorga   | 203          | 101  | 102   | No                        | No                          | No                  | No           | No                  | No                    | No                     | Very Bad                 |
| Rosario Maritza   | 110          | 60   | 50    | No                        | No                          | No                  | Yes          | No                  | Yes                   | No                     | Poor                     |
| Norwich           | 118          | 75   | 41    | No                        | No                          | No                  | Yes          | No                  | Yes                   | No                     | Poor                     |
| El Recreo         | 31           | 18   | 13    | 1                         | 1                           | No                  | Yes          | No                  | Yes                   | No                     | Good                     |
| Amigas de Holanda | 520          | ?    | ?     | Y (7)                     | Y (7)                       | Yes                 | Yes          | Yes                 | No                    | Yes                    | Poor                     |
| El Perpetuo       | 187          | 103  | 84    | No*                       | No*                         | No                  | No           | No                  | No                    | No                     | Very Bad                 |
| Evemilda          | 110          | 71   | 75    | Y (1)                     | Y (1)                       | No                  | Yes          | No                  | Yes                   | Yes                    | Poor                     |
| Francisco Morazan | 37           | 13   | 18    | 1                         | 1                           | Yes                 | Yes          | No                  | ?                     | Yes                    | Very Bad                 |
| Rosario Marrinez  | 363          | 203  | 160   | Y(2)                      | Y (2)                       | No                  | Yes          | No                  | Yes                   | Yes                    | Bad                      |