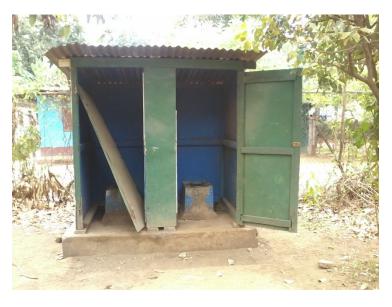

# NORFOLK AND NORWICH - EL VIEJO FRIENDSHIP LINK - SCHOOL LATRINES JUNE 2017

3 – 4 Hermana Maritza

School – Rosario Mayorga - 1

Rosario Mayorga – 2

Francisco Morazan - 1

Francisco Morazan - 2

El Perpetuo – 1

### NORFOLK AND NOWRICH - EL VIEJO FRIENDSHIP LINK - SURVEY OF SCHOOL LATRINES

| School            | No of pupils | Boys | Girls | Separate-<br>Boys latrine | Separate –<br>Girls Latrine | Urinal for<br>Boys? | Doors<br>Y/N | Lockable externally | Internal<br>fastening | Handwashing facilities | Condition of<br>Latrines |
|-------------------|--------------|------|-------|---------------------------|-----------------------------|---------------------|--------------|---------------------|-----------------------|------------------------|--------------------------|
| Rosario Mayorga   | 203          | 101  | 102   | No                        | No                          | No                  | No           | No                  | No                    | No                     | Very Bad                 |
| Rosario Maritza   | 110          | 60   | 50    | No                        | No                          | No                  | Yes          | No                  | Yes                   | No                     | Poor                     |
| Norwich           | 118          | 75   | 41    | No                        | No                          | No                  | Yes          | No                  | Yes                   | No                     | Poor                     |
| El Recreo         | 31           | 18   | 13    | 1                         | 1                           | No                  | Yes          | No                  | Yes                   | No                     | Good                     |
| Amigas de Holanda | 520          | ?    | ?     | Y (7)                     | Y (7)                       | Yes                 | Yes          | Yes                 | No                    | Yes                    | Poor                     |
| El Perpetuo       | 187          | 103  | 84    | No*                       | No*                         | No                  | No           | No                  | No                    | No                     | Very Bad                 |
| Evemilda          | 110          | 71   | 75    | Y (1)                     | Y (1)                       | No                  | Yes          | No                  | Yes                   | Yes                    | Poor                     |
| Francisco Morazan | 37           | 13   | 18    | 1                         | 1                           | Yes                 | Yes          | No                  | ?                     | Yes                    | Very Bad                 |
| Rosario Marrinez  | 363          | 203  | 160   | Y(2)                      | Y (2)                       | No                  | Yes          | No                  | Yes                   | Yes                    | Bad                      |