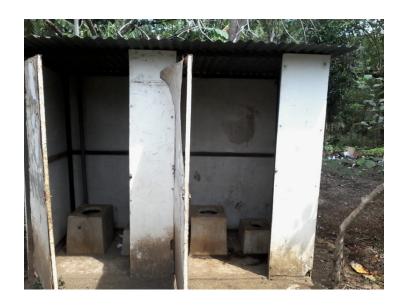

# NORFOLK AND NORWICH - EL VIEJO FRIENDSHIP LINK - SCHOOL LATRINES JUNE 2017

3 – 4 Hermana Maritza

School – Rosario Mayorga - 1

Rosario Mayorga – 2

Francisco Morazan - 1

Francisco Morazan - 2

El Perpetuo – 1

### NORFOLK AND NOWRICH - EL VIEJO FRIENDSHIP LINK - SURVEY OF SCHOOL LATRINES

| School            | No of pupils | Boys | Girls | Separate-<br>Boys latrine | Separate –<br>Girls Latrine | Urinal for<br>Boys? | Doors<br>Y/N | Lockable externally | Internal<br>fastening | Handwashing facilities | Condition of<br>Latrines |
|-------------------|--------------|------|-------|---------------------------|-----------------------------|---------------------|--------------|---------------------|-----------------------|------------------------|--------------------------|
| Rosario Mayorga   | 203          | 101  | 102   | No                        | No                          | No                  | No           | No                  | No                    | No                     | Very Bad                 |
| Rosario Maritza   | 110          | 60   | 50    | No                        | No                          | No                  | Yes          | No                  | Yes                   | No                     | Poor                     |
| Norwich           | 118          | 75   | 41    | No                        | No                          | No                  | Yes          | No                  | Yes                   | No                     | Poor                     |
| El Recreo         | 31           | 18   | 13    | 1                         | 1                           | No                  | Yes          | No                  | Yes                   | No                     | Good                     |
| Amigas de Holanda | 520          | ?    | ?     | Y (7)                     | Y (7)                       | Yes                 | Yes          | Yes                 | No                    | Yes                    | Poor                     |
| El Perpetuo       | 187          | 103  | 84    | No*                       | No*                         | No                  | No           | No                  | No                    | No                     | Very Bad                 |
| Evemilda          | 110          | 71   | 75    | Y (1)                     | Y (1)                       | No                  | Yes          | No                  | Yes                   | Yes                    | Poor                     |
| Francisco Morazan | 37           | 13   | 18    | 1                         | 1                           | Yes                 | Yes          | No                  | ?                     | Yes                    | Very Bad                 |
| Rosario Marrinez  | 363          | 203  | 160   | Y(2)                      | Y (2)                       | No                  | Yes          | No                  | Yes                   | Yes                    | Bad                      |