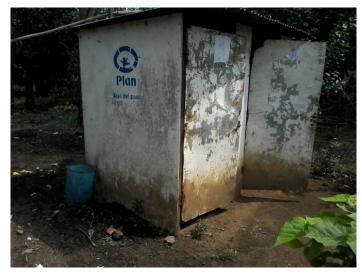

A survey of the situation at the scholarship schools was undertaken and the results are attached together with some photographs of the existing facilities. It is claimed that latrines are subject to abuse by members of the public when schools are closed resulting in damage to the structures.

# NORFOLK AND NORWICH - EL VIEJO FRIENDSHIP LINK - SCHOOL LATRINES JUNE 2017

3 – 4 Hermana Maritza

School – Rosario Mayorga - 1

Rosario Mayorga – 2

Francisco Morazan - 1

Francisco Morazan - 2

El Perpetuo – 1